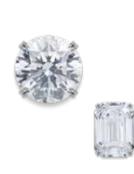

848308-3001 - 818308-1001

*59. 60.* 

Two exceptional D colour Flawless diamonds, a round-shaped 50 cts and a 20 cts emerald-cut.

A sublime 'Precious Lace' yellow diamond necklace.

810125-9001

62.

A playful tanzanite dolphin ring highlighted by sapphires, onyx and diamonds.