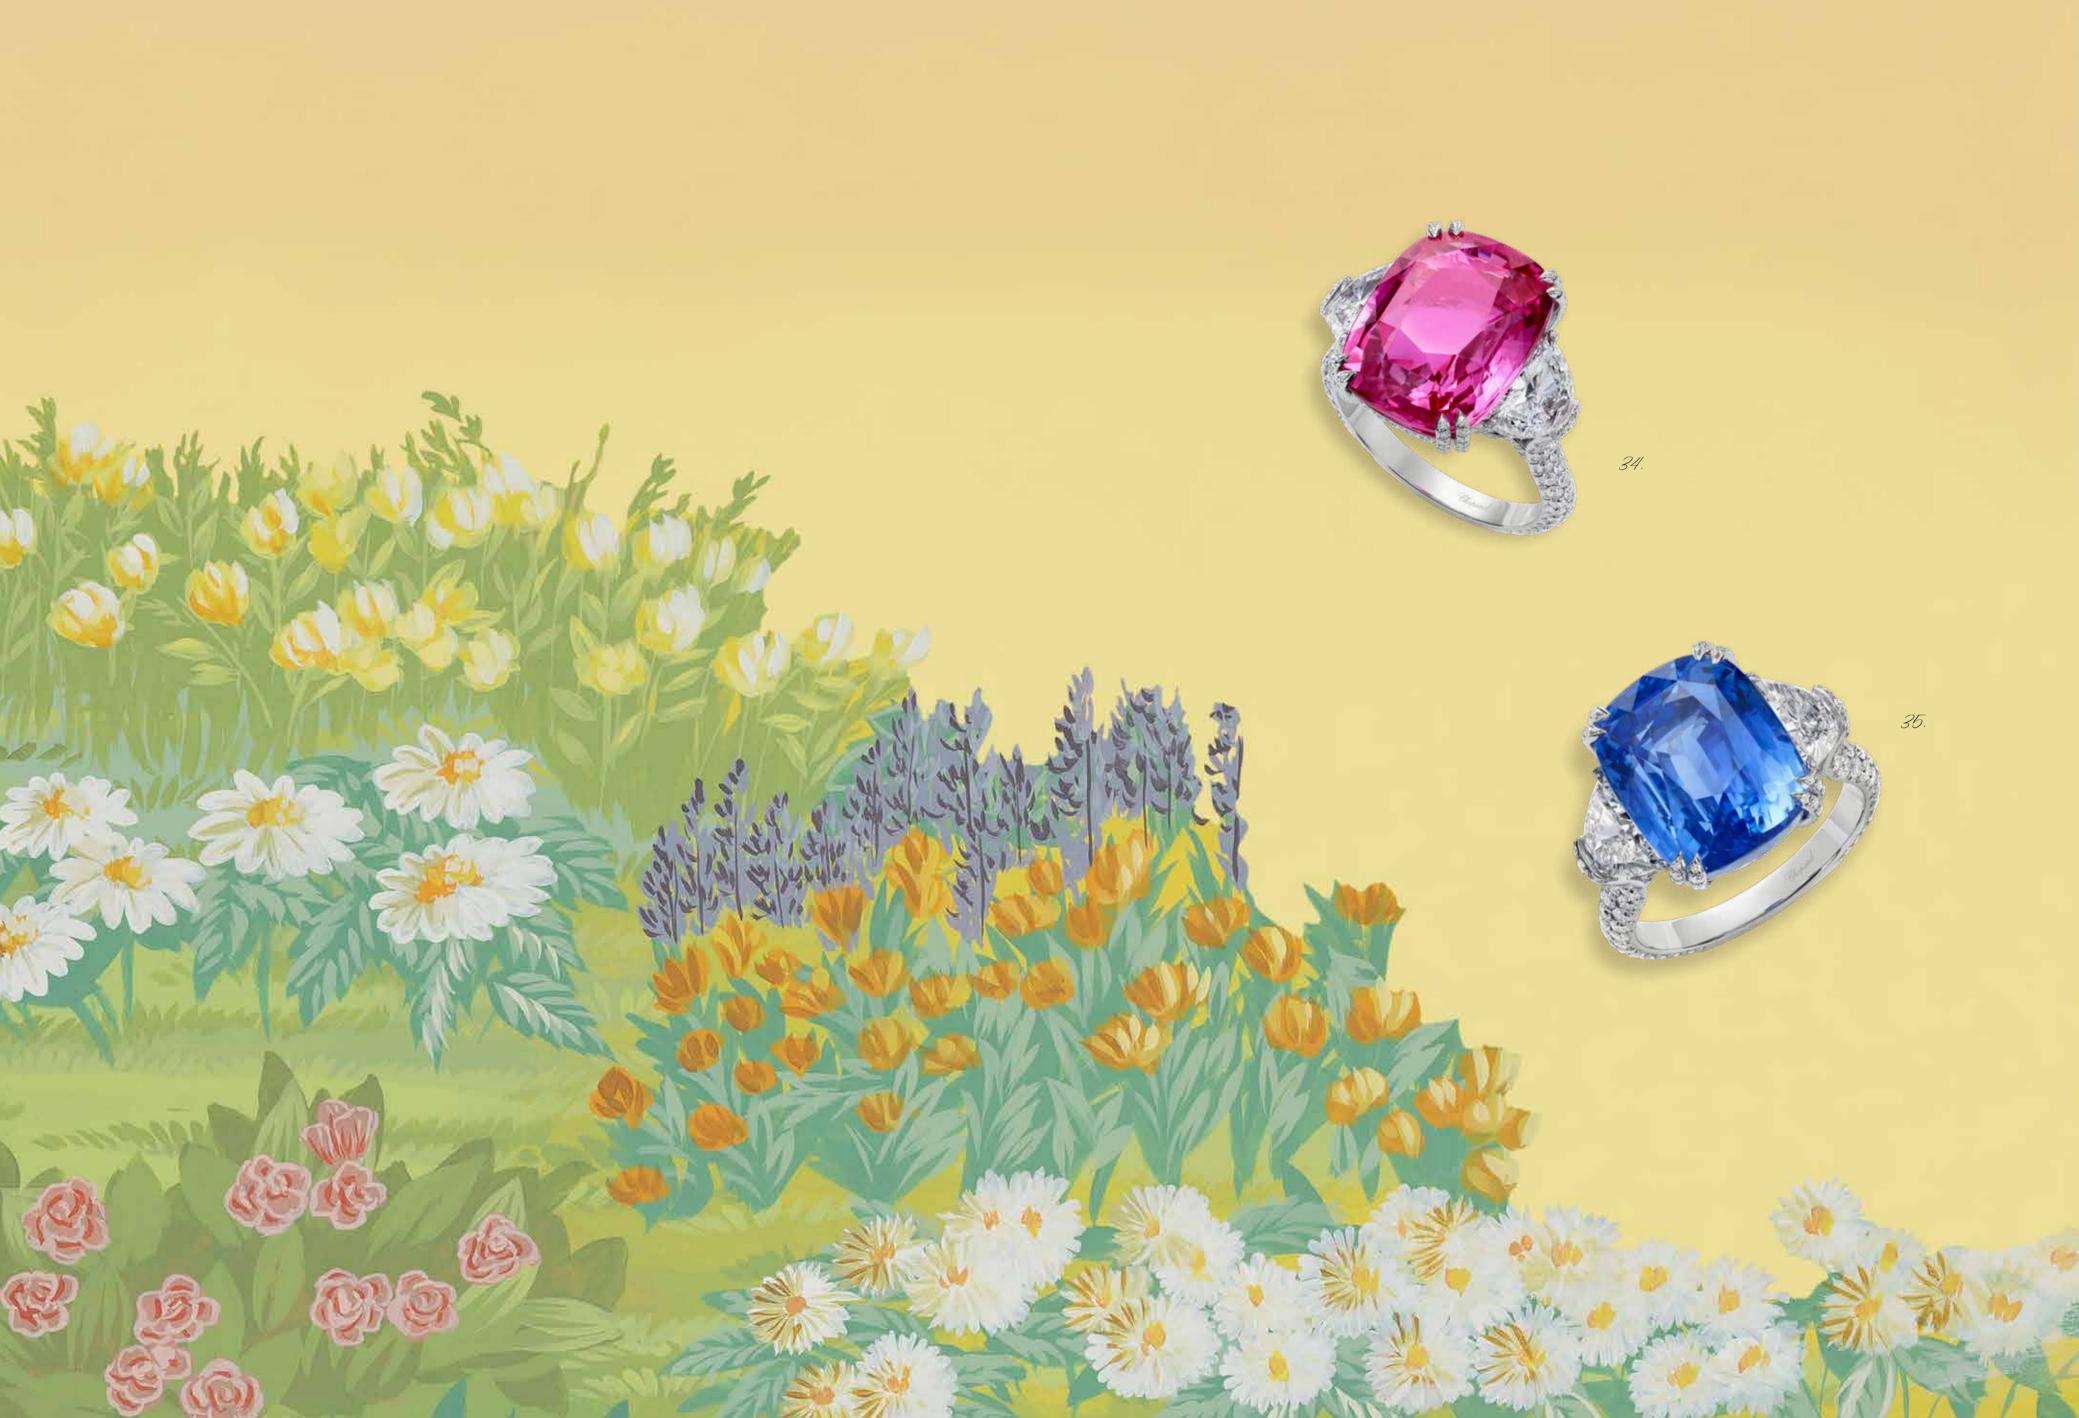

34.

A fabulous pink sapphire ring highlighted by diamonds.

820266-1002

A sublime sapphire ring highlighted by diamonds.

820058-1002

35.

36.

An extravagant bracelet set with kunzite, opals, topaz and tsavorites.