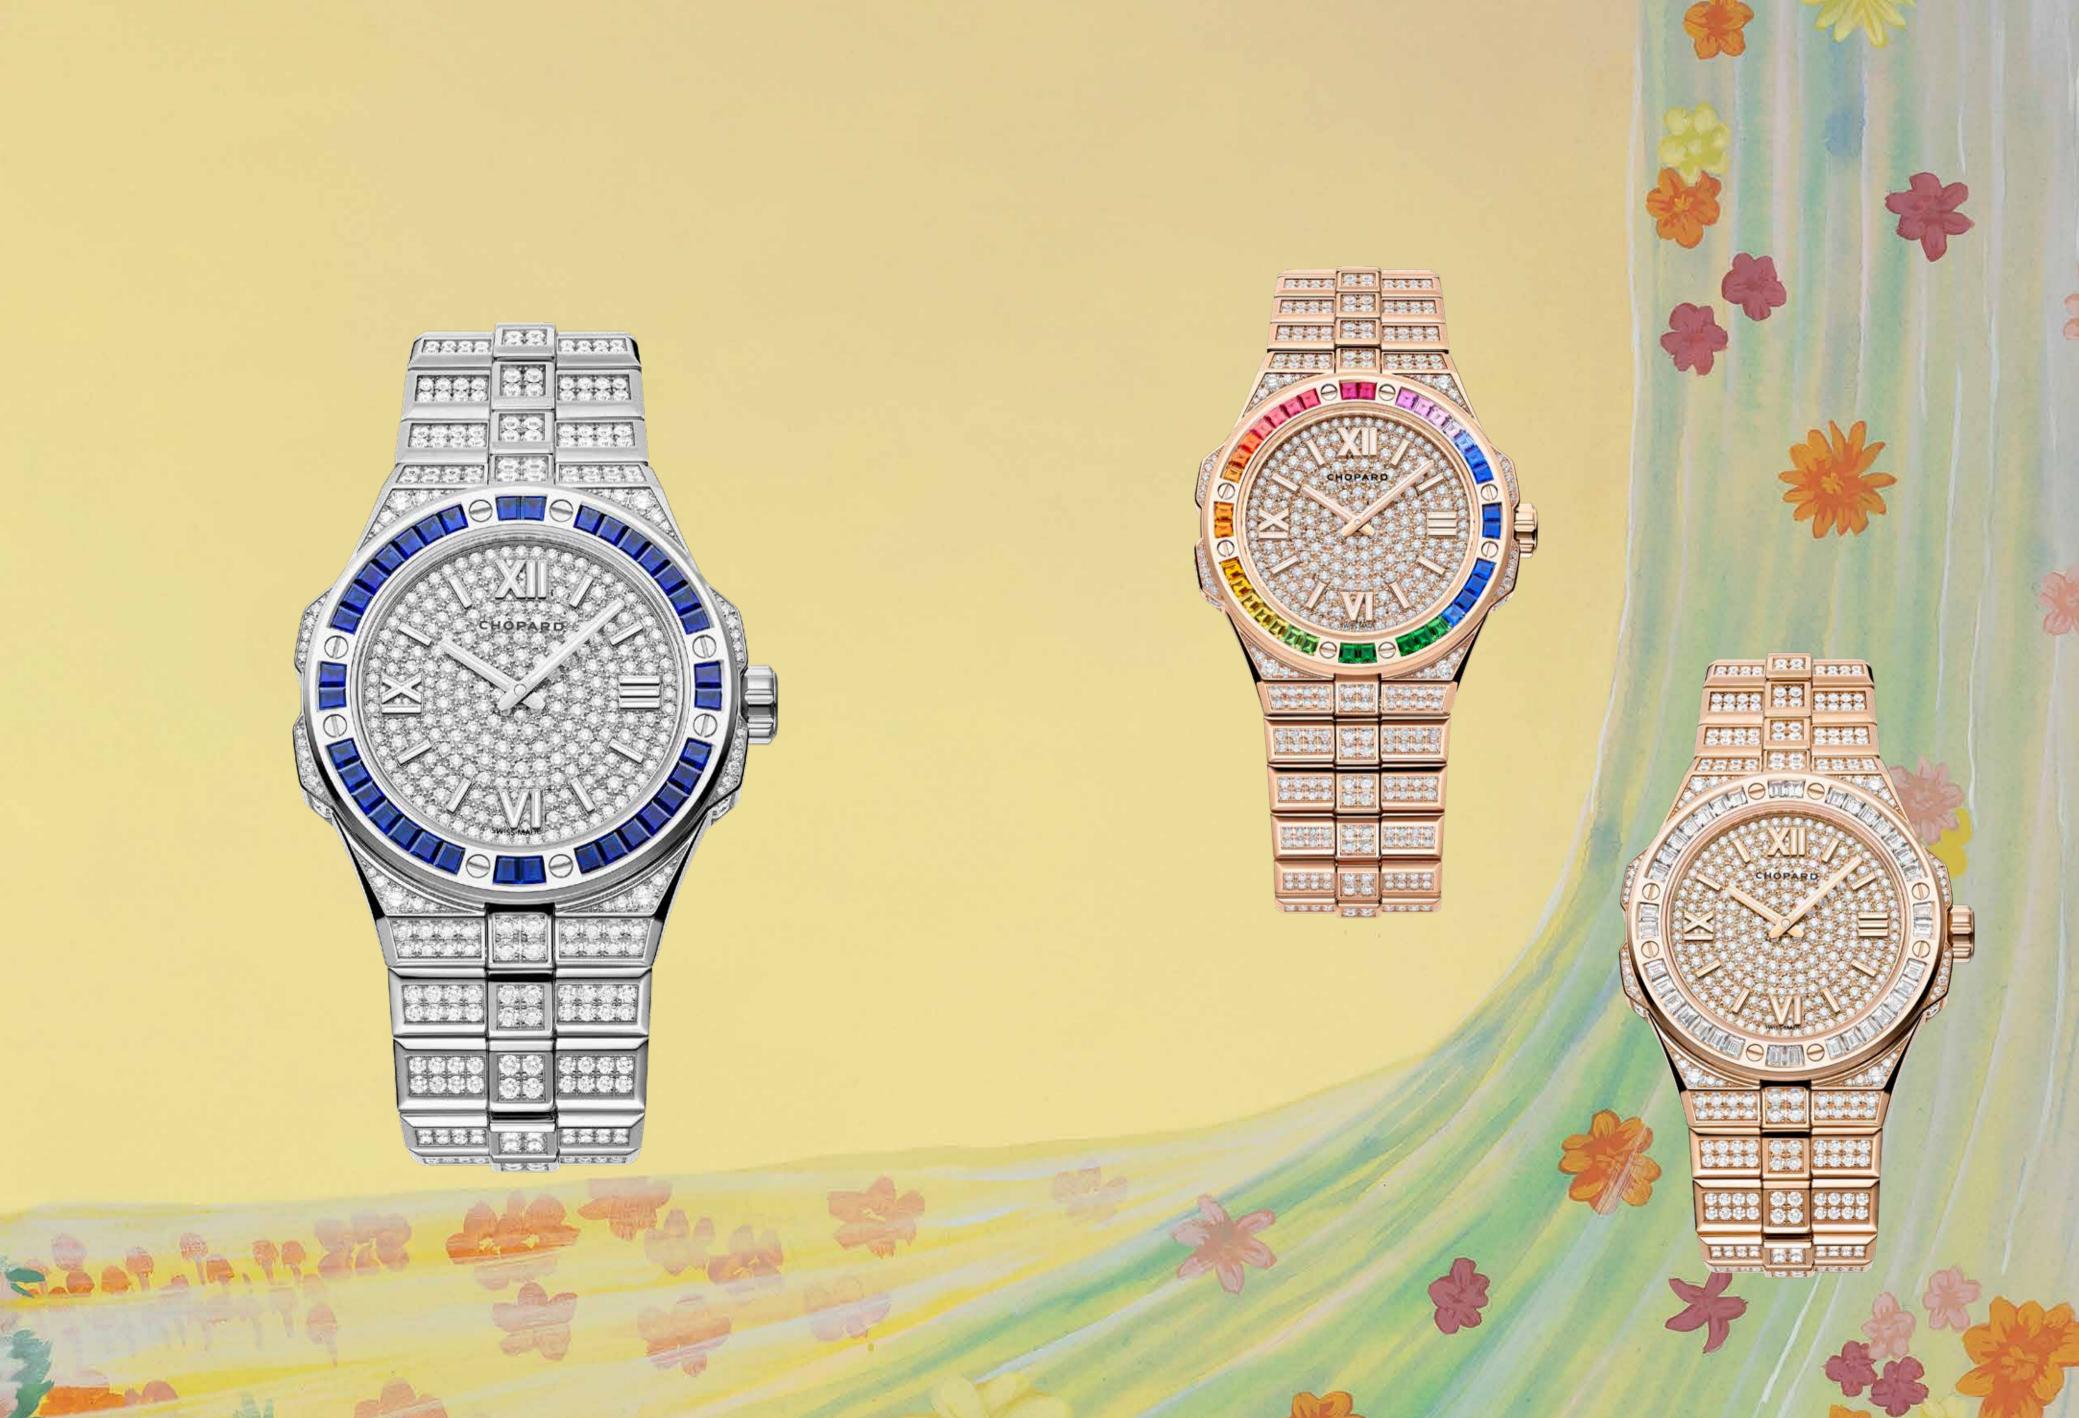

## Alpine Eagle Frozen

Statement pieces showcasing the diamond setting know-how of Chopard Best quality diamonds from a RJC certified supplier. Watch made of 18-carat ethical white gold. 60-hour Power reserve

295363-1002

## Alpine Eagle Frozen

Statement pieces showcasing the diamond setting know-how of Chopard Best quality diamonds from a RJC certified supplier. Watch made of 18-carat ethical rose gold. 42-hour Power reserve

## Alpine Eagle Frozen

Statement pieces showcasing the diamond setting know-how of Chopard Best quality diamonds from a RJC certified supplier. Watch made of 18-carat ethical rose gold. 60-hour Power reserve

295363-5005 295370-5005

94104-0781 : Catalogue Red Carpet Collection No.236 2021