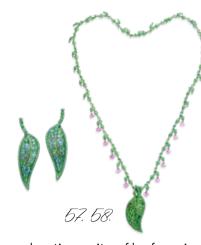

840204-9001

A charming suite of bracelet and earrings set with moonstones, multi-coloured sapphires and diamonds.

858562-1001 - 838561-1001

An enchanting suite of leaf earrings and necklace set with pink sapphires and tsavorites.