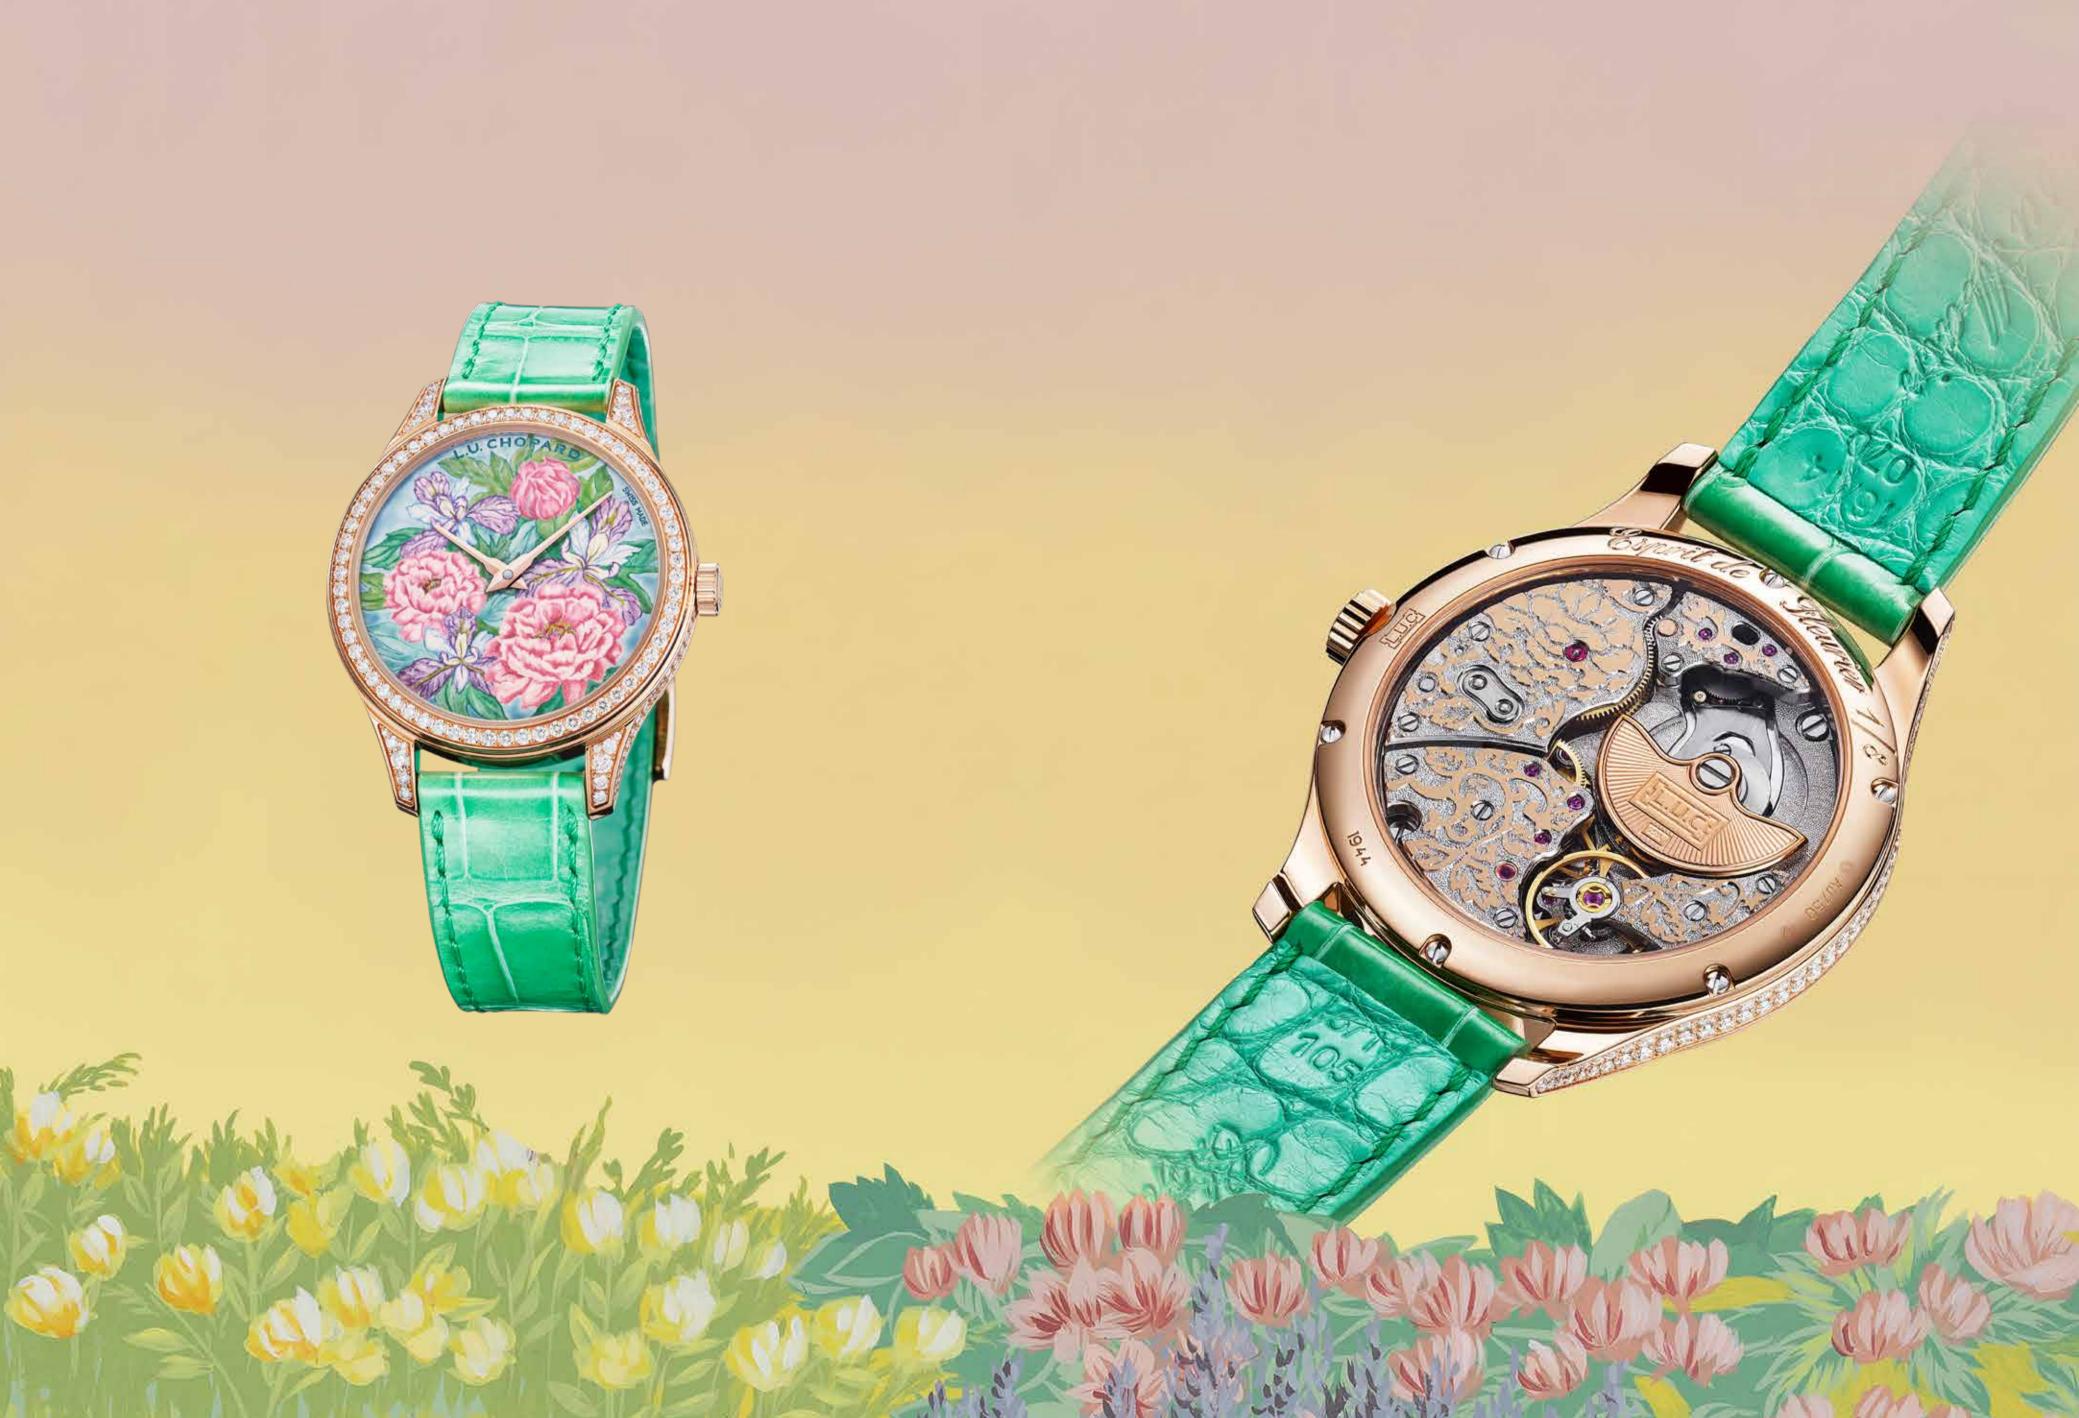

# L.U.C Esprit de Fleurier Peony

Fleurisanne engraving at the peak of its art Enameilling, new métier d'art integrated in our manufacture 18-carat ethical rose gold Chopard Twin Technology 65-hour Power reserve 8-piece limited edition