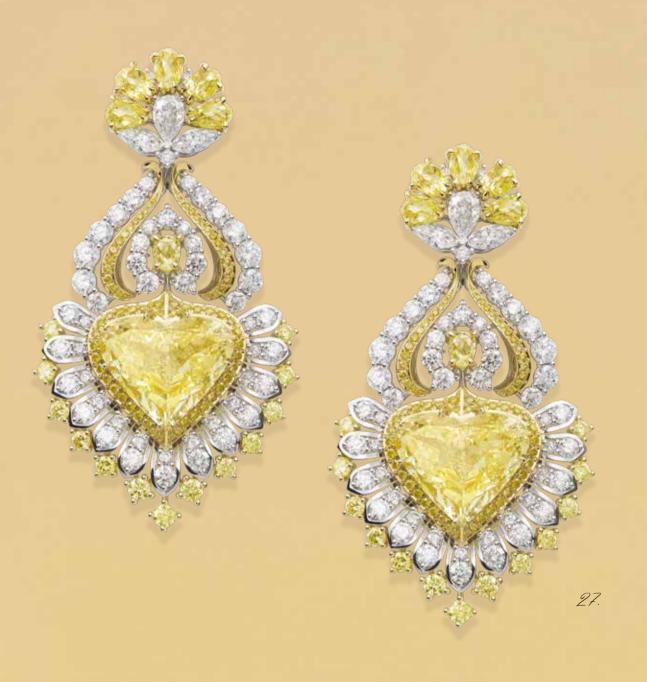

A sublime emerald and diamond-set Lady's watch.

104995-1004

A captivating ruby and gem-set floral necklace.

810150-9001

A dainty floral pink sapphire and diamond Lady's watch.

104056-1001

A fabulous pair of yellow diamond earrings.