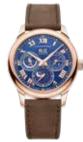

171979-5002

L.U.C Engine One

Mechanical perfection Microblasted DLC-coated titanium Tourbillon 60-hour power reserve 5-piece limited edition

168560-3003