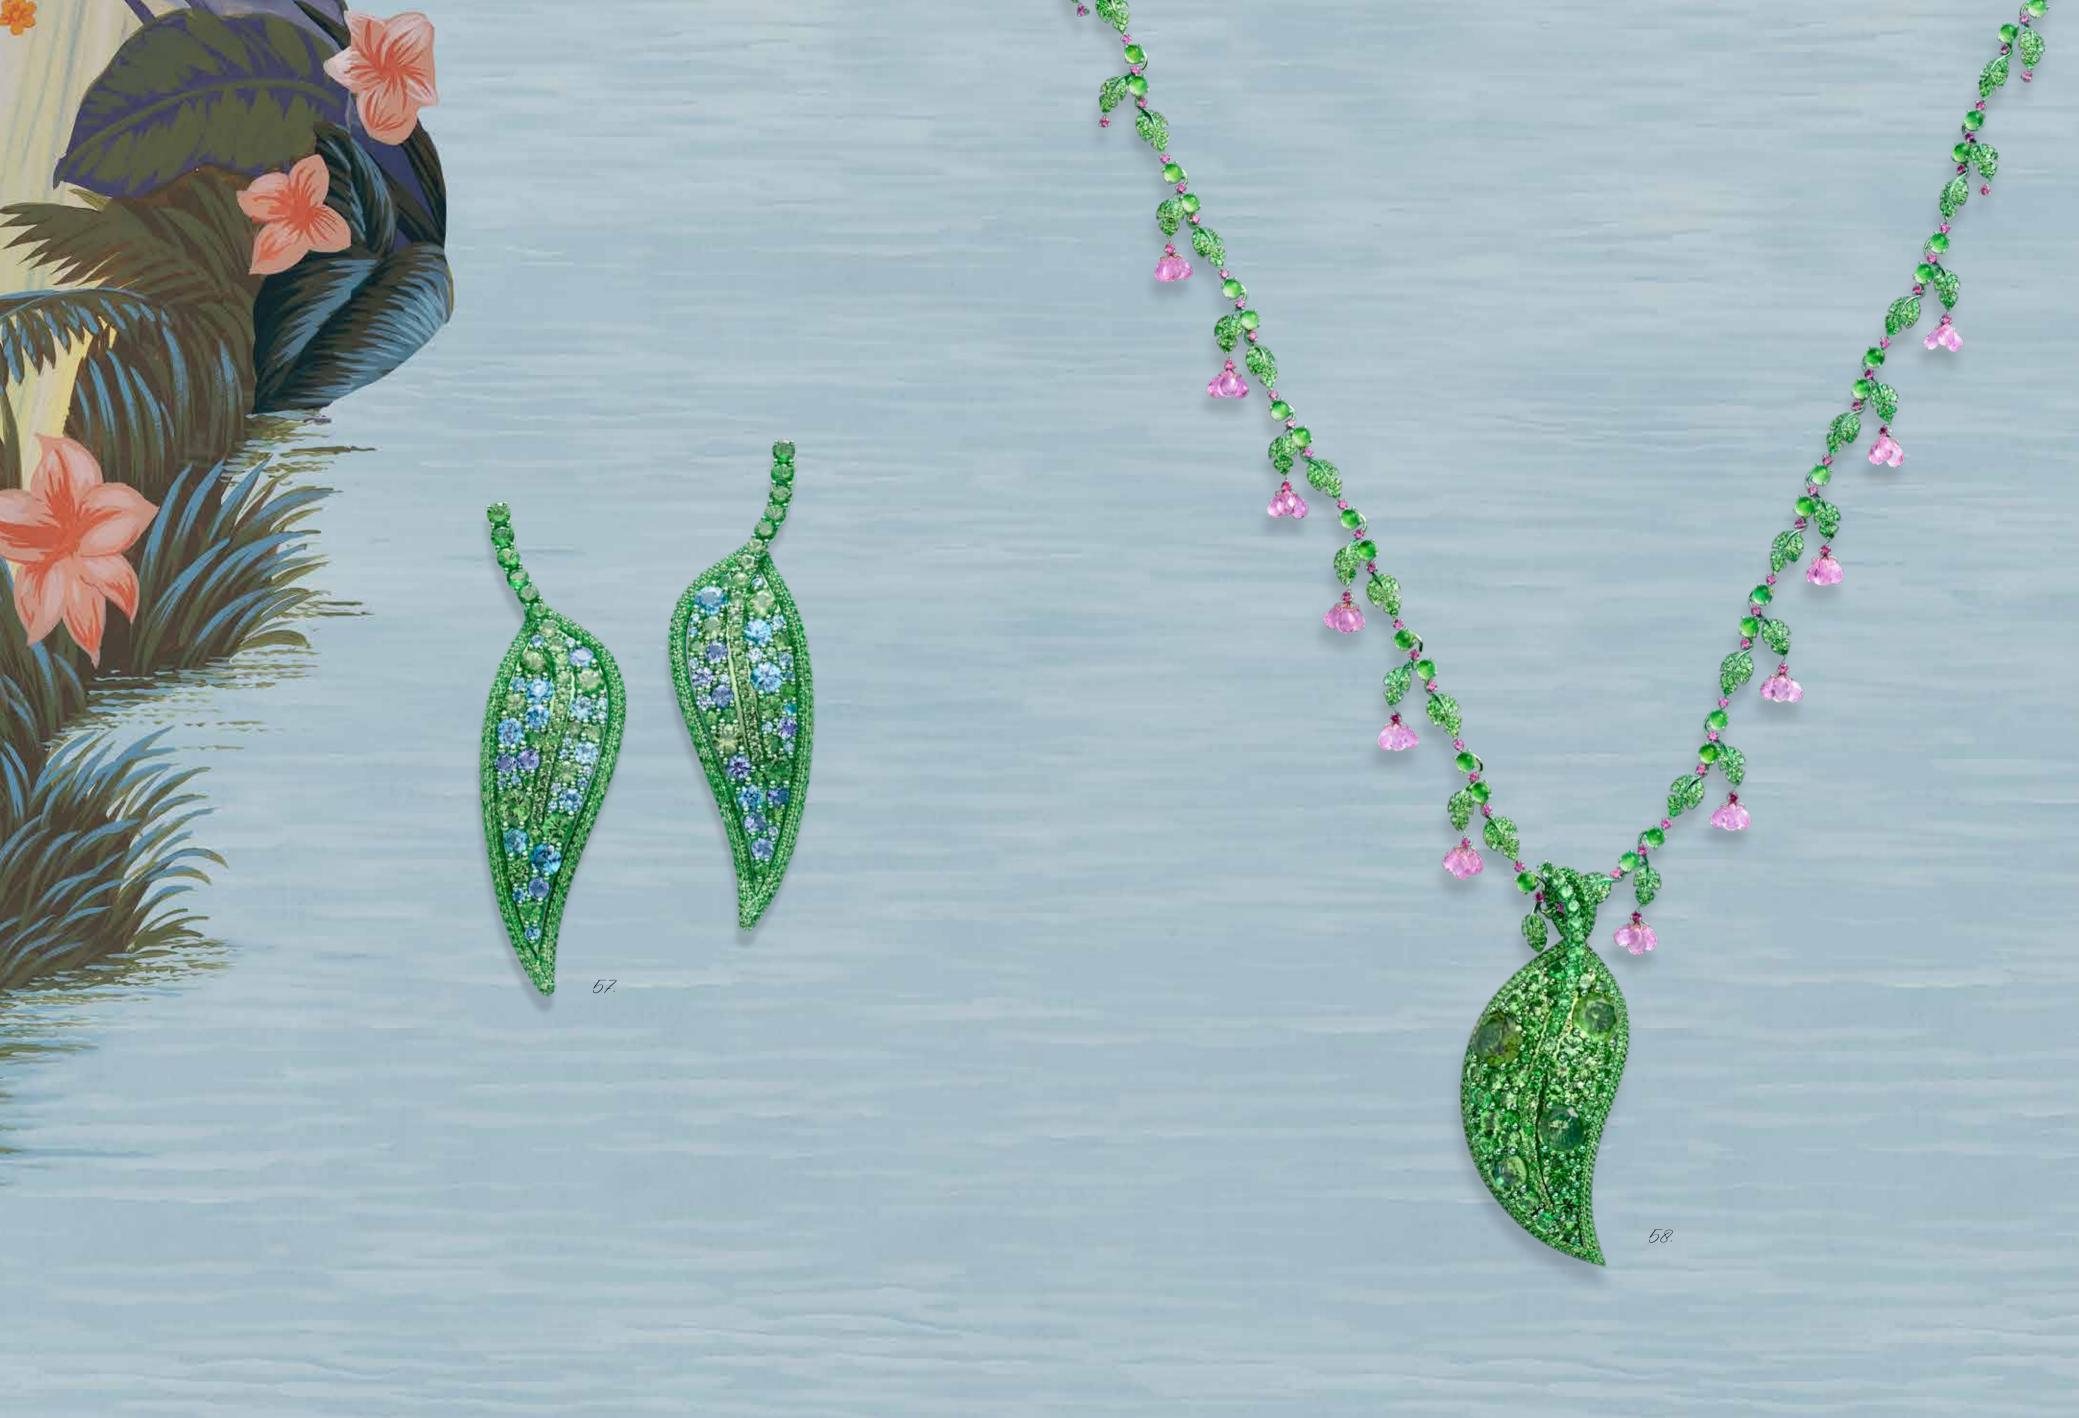

840204-9001

A charming suite of bracelet and earrings set with moonstones, multi-coloured sapphires and diamonds.

858562-1001 - 838561-1001

An enchanting suite of leaf earrings and necklace set with pink sapphires and tsavorites.