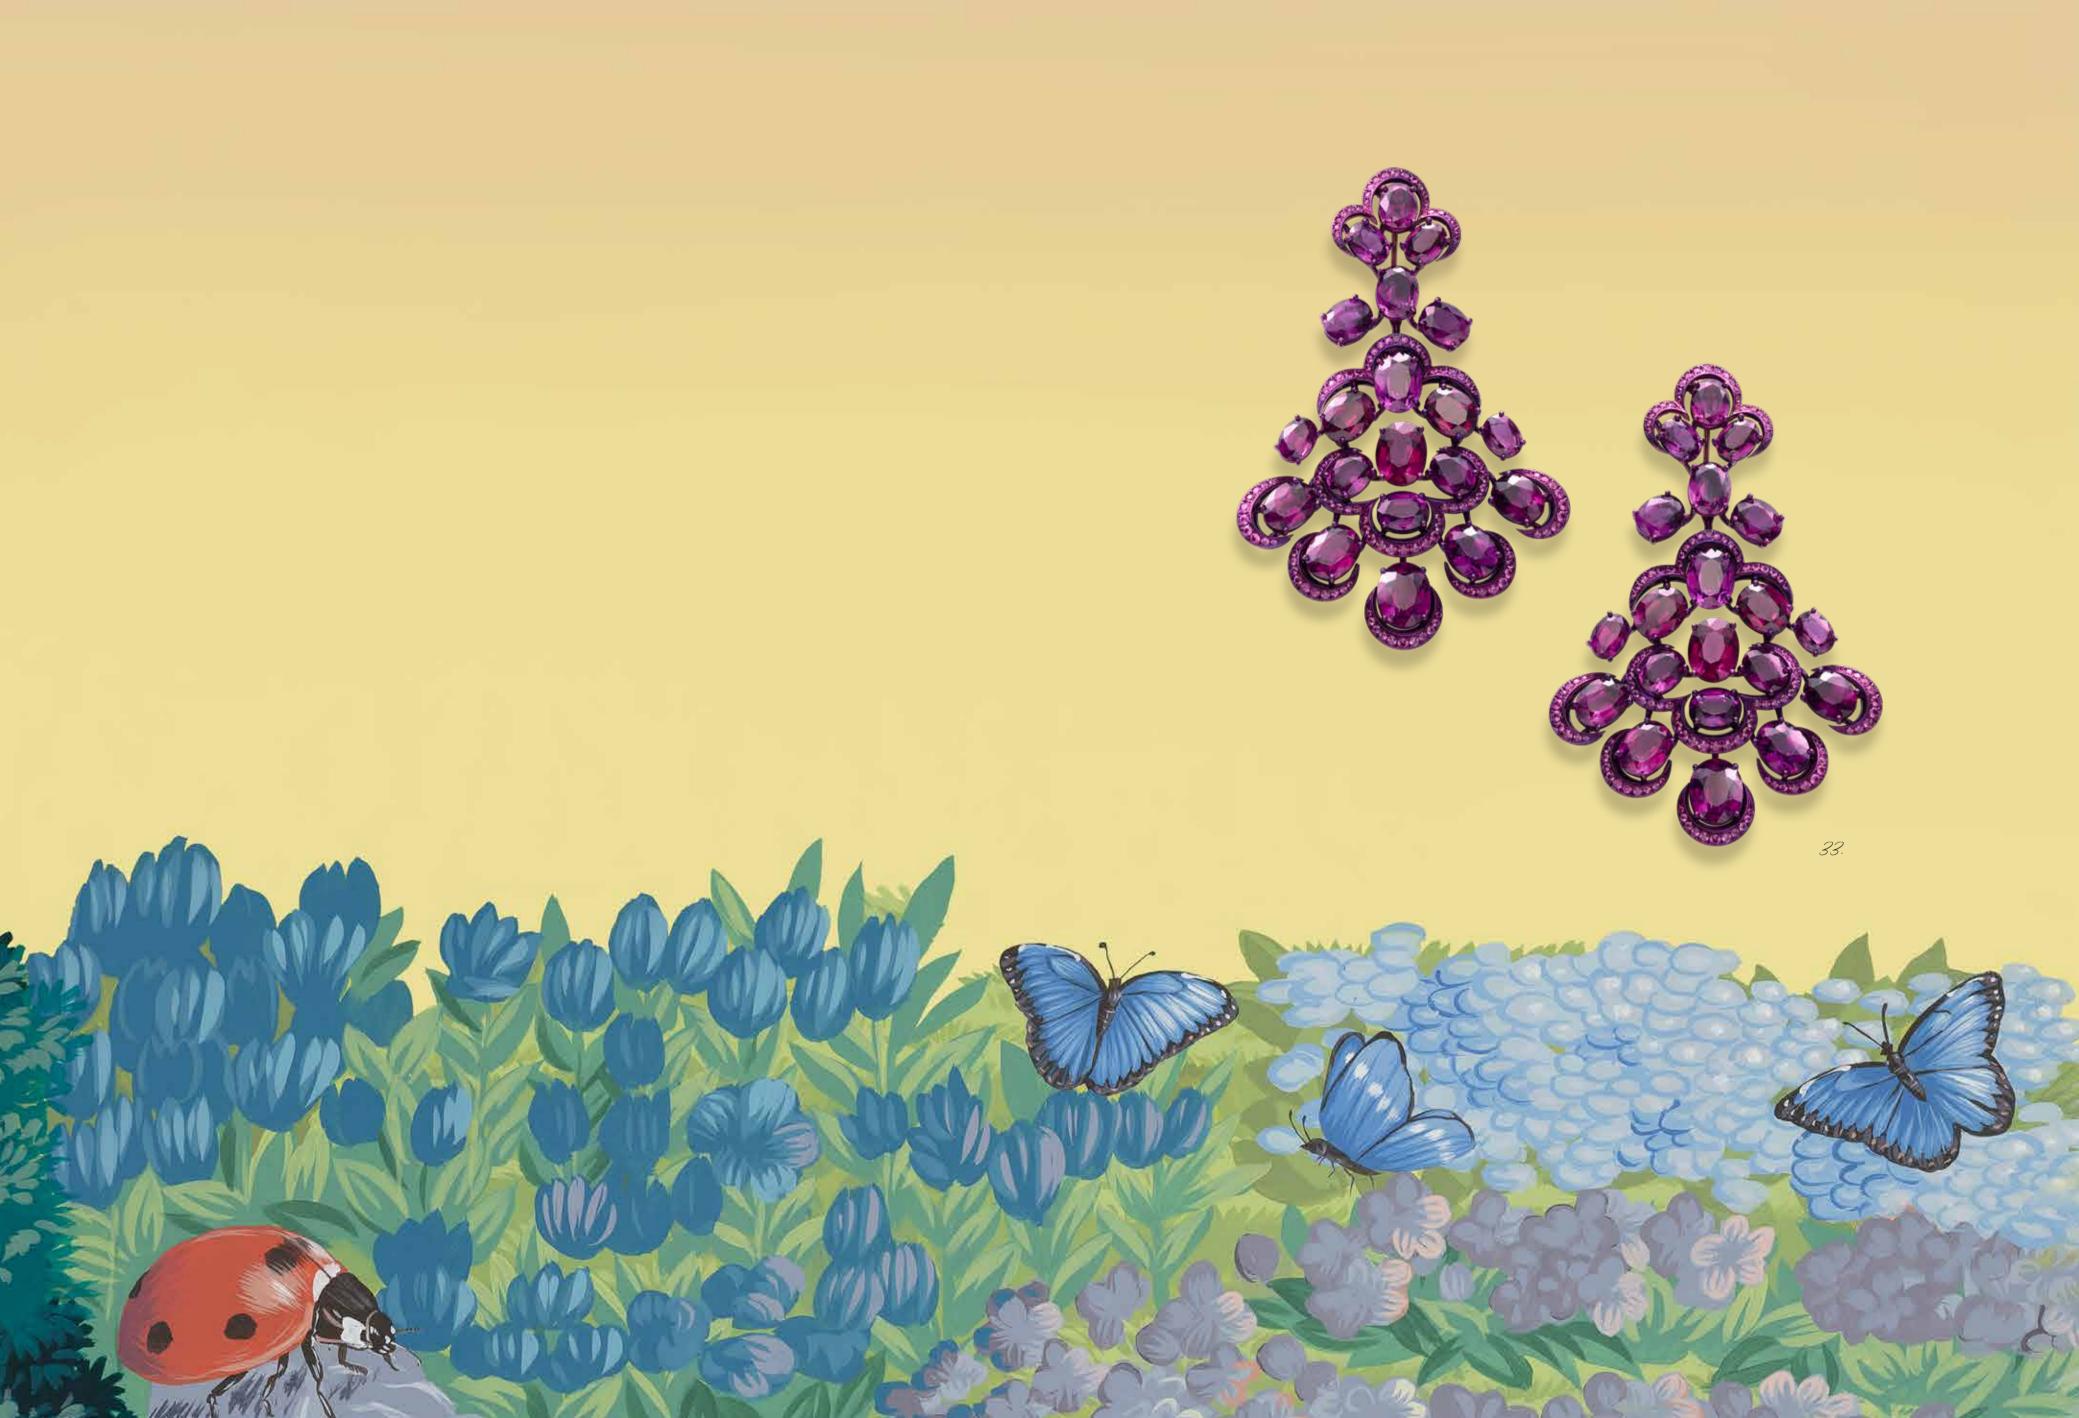

810154-1004

A delicate suite of earrings and necklace set with coloured sapphires, rubies and emeralds highlighted by diamonds.

838511-1001 - 818511-1001

An alluring pair of rhodolite earrings.

840227-3001