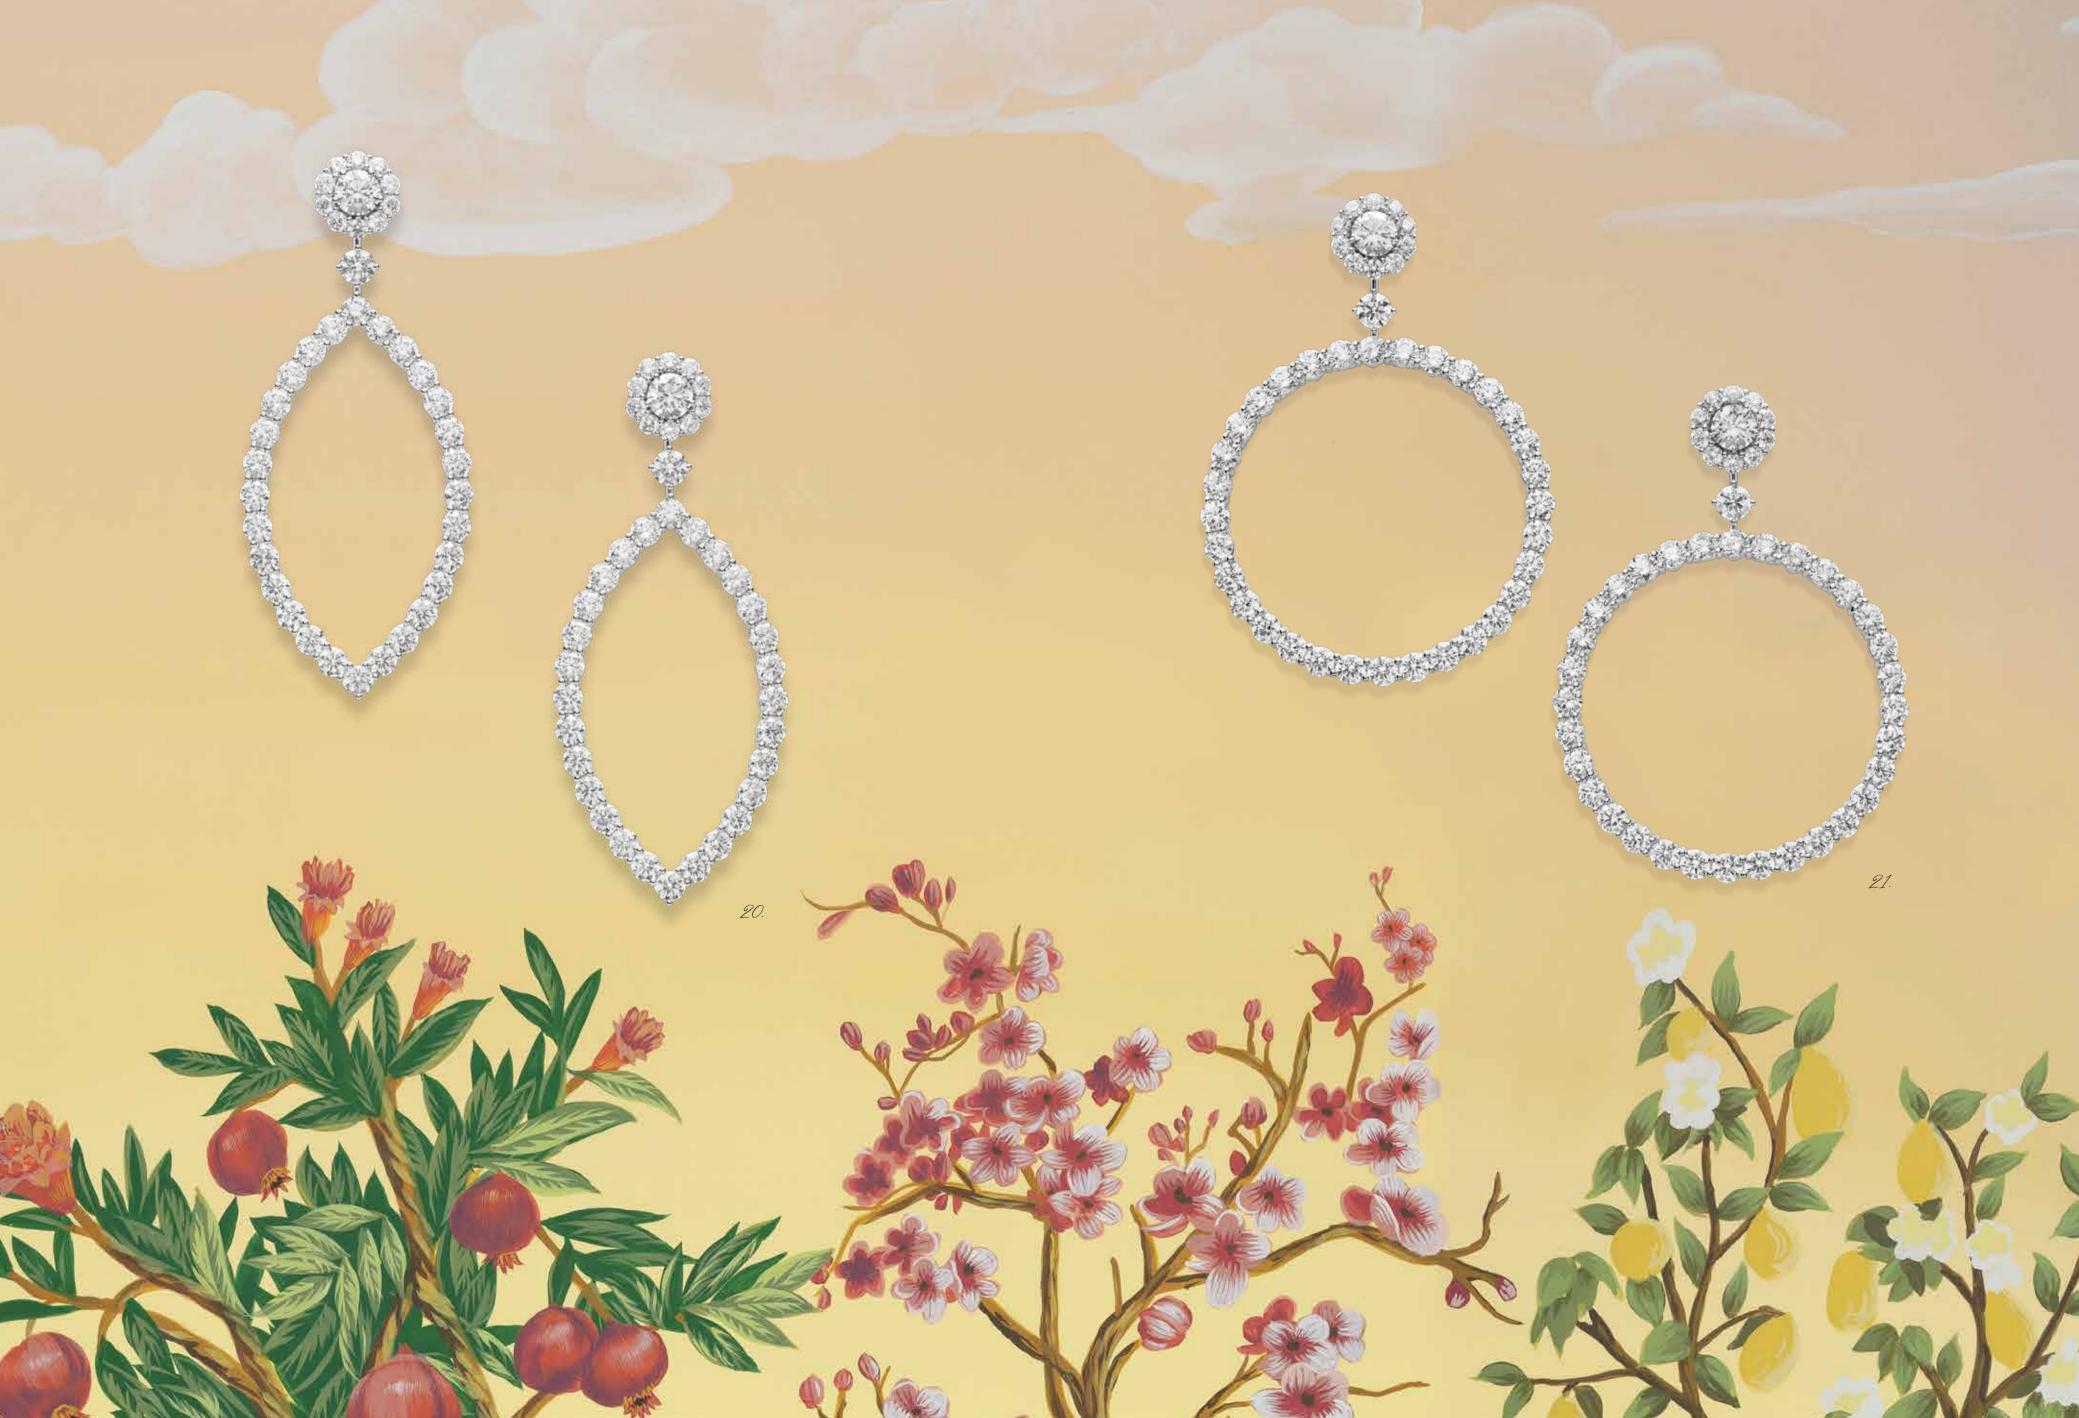

11.

828488-9001

An alluring pair of diamond-set round shaped earrings.

21.

840216-1001

A lovely sapphire and diamond-set Lady's watch.

104995-1002

A exquisite ruby and diamond-set Lady's watch.