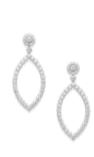

817826-9001

An elegant Lady's watch set with diamonds.

137226-1011

A stunning pair of diamond earrings.

849780-1004

An elegant necklace set with natural white pearls and diamonds

818559-1001

A luminous pair of diamond-set marquise shaped earrings.