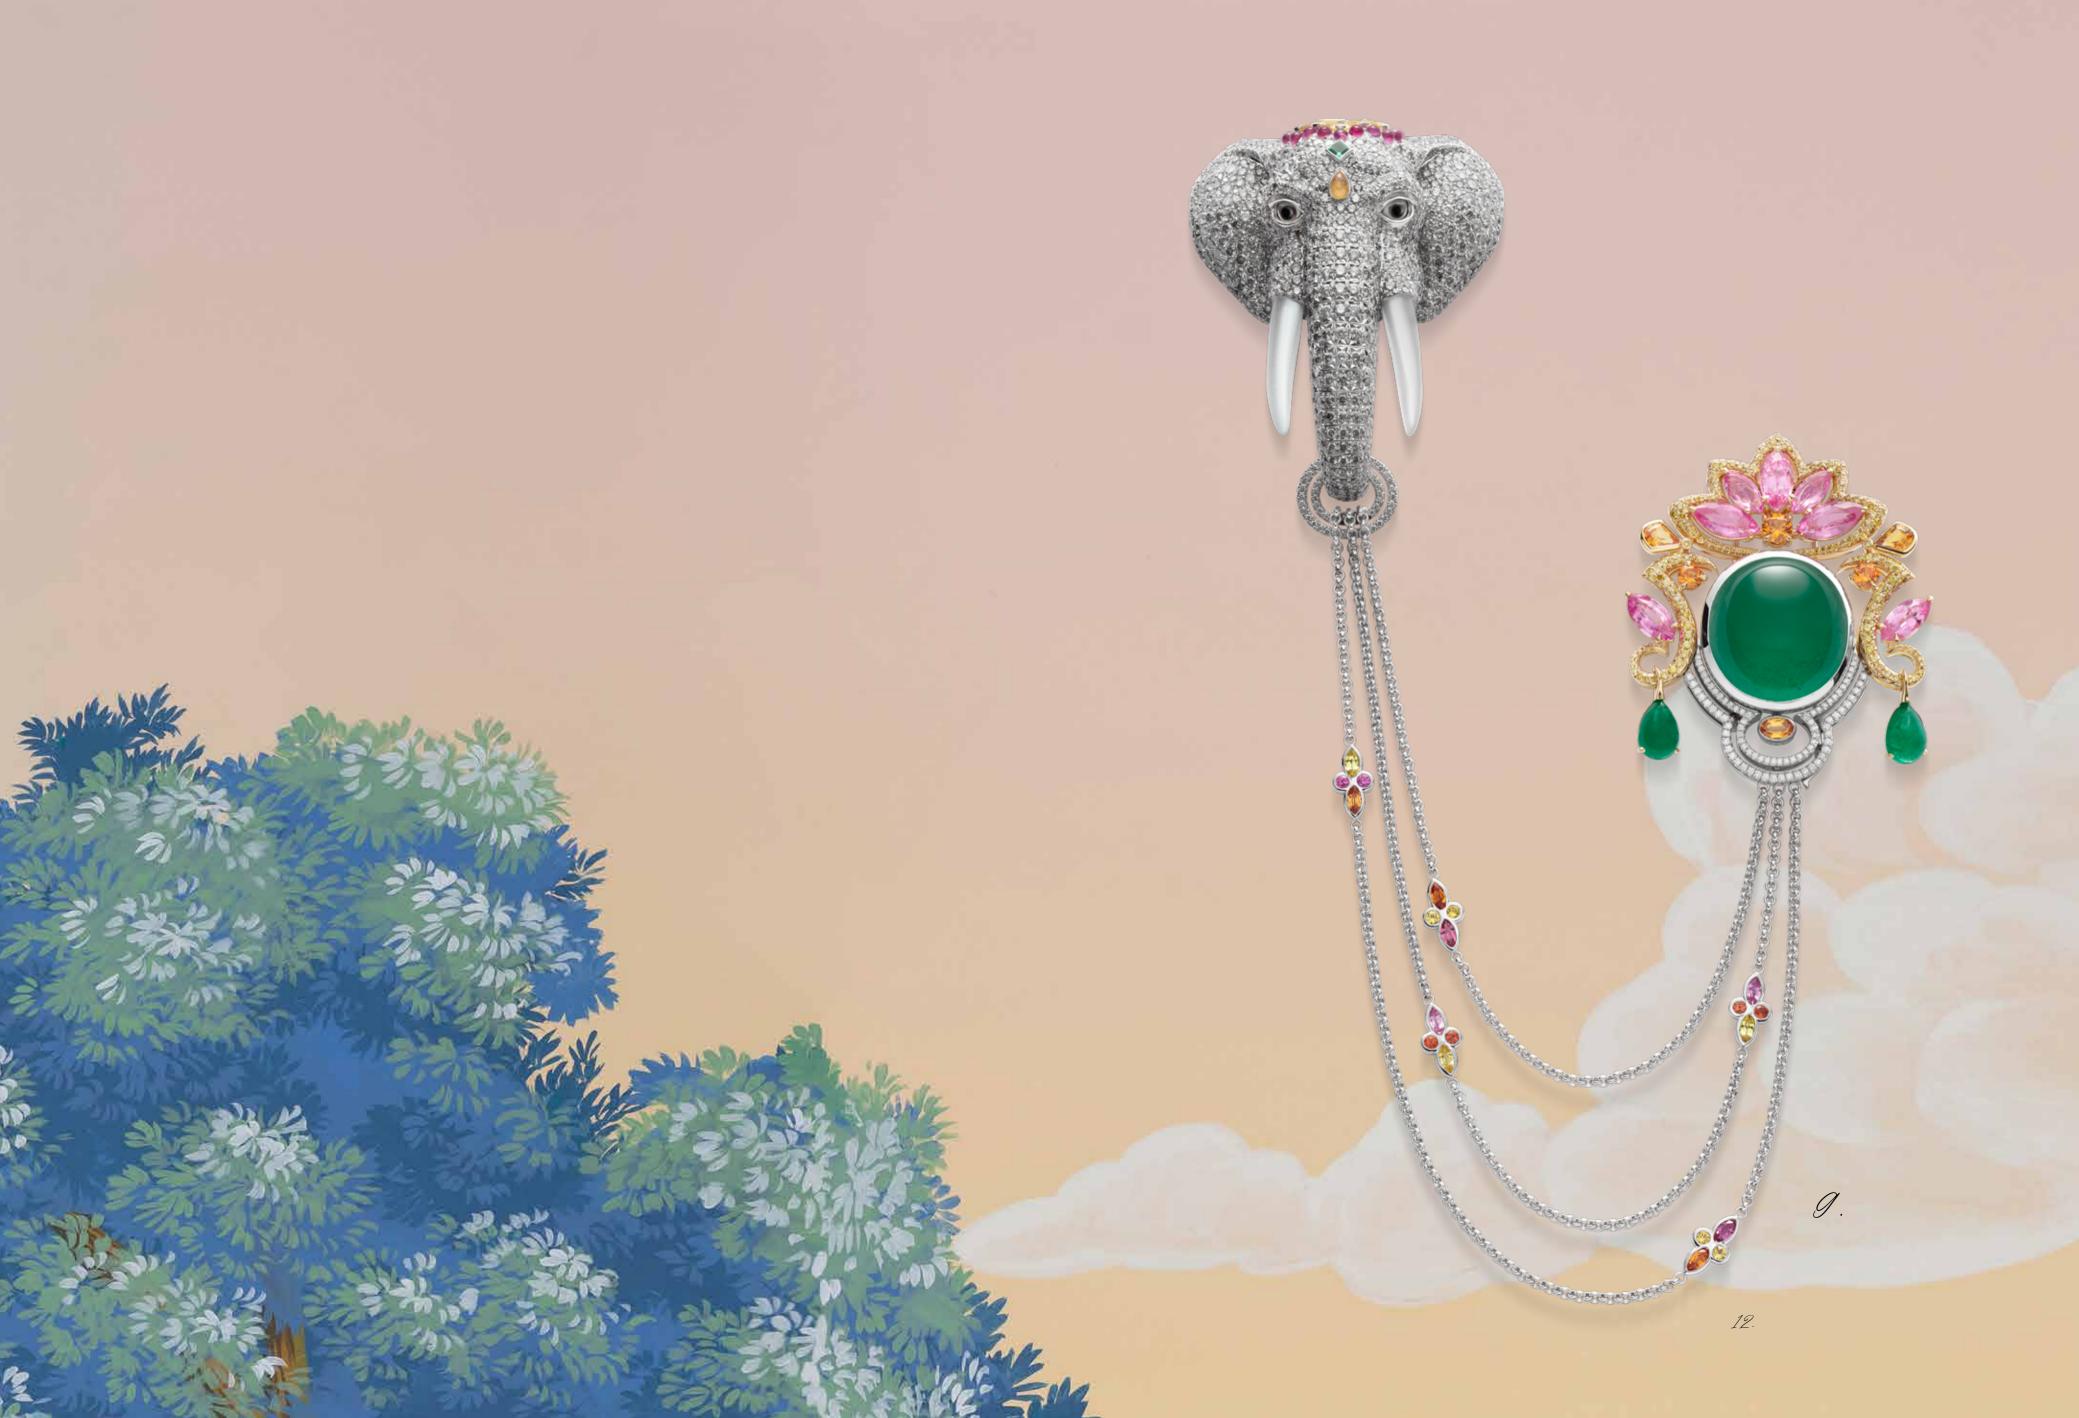

104995-1003

An exceptional emerald, diamond and gem-set elephant brooch.

900308-9002

An alluring emerald and diamond bracelet.

850197-1001

An extraordinary no oil emerald and diamond ring.

14.

821411-9001

A sublime emerald and diamond-set Lady's watch.

104995-1004

A captivating ruby and gem-set floral necklace.

810150-9001

A dainty floral pink sapphire and diamond Lady's watch.

104056-1001

A fabulous pair of yellow diamond earrings.