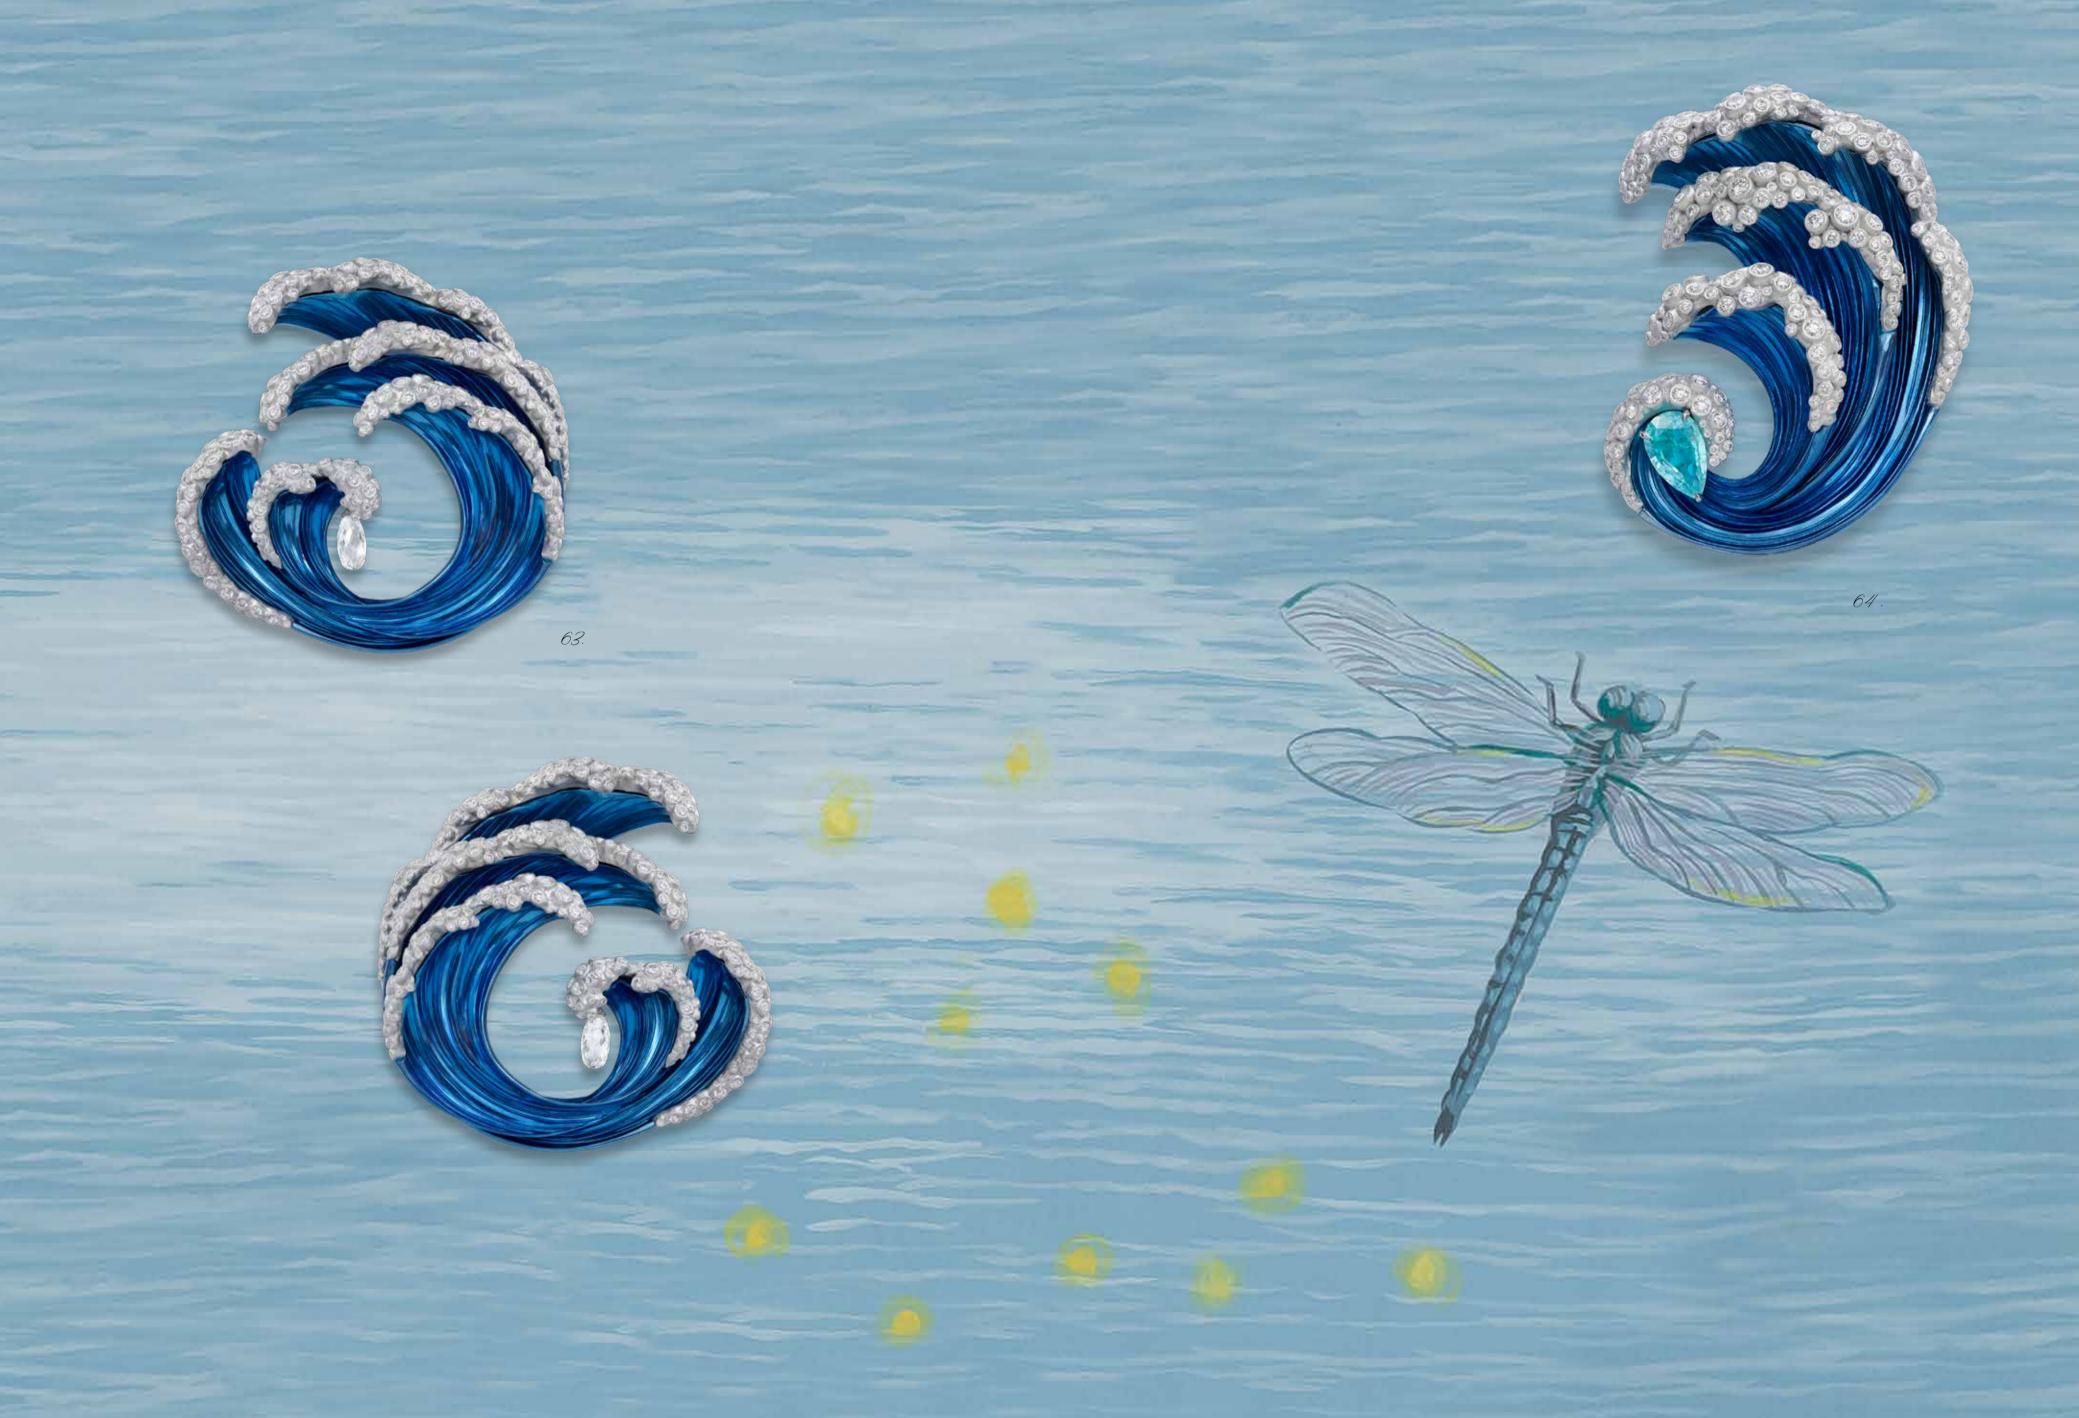

828342-1002

A shimmering suite of diamond-set wave earrings and ring.

848495-9001 - 828495-9001

65.

A delicate 'Precious Lace' emerald and diamond ring.

828501-1001

A darling ruby and diamond Lady's watch.

104154-1003