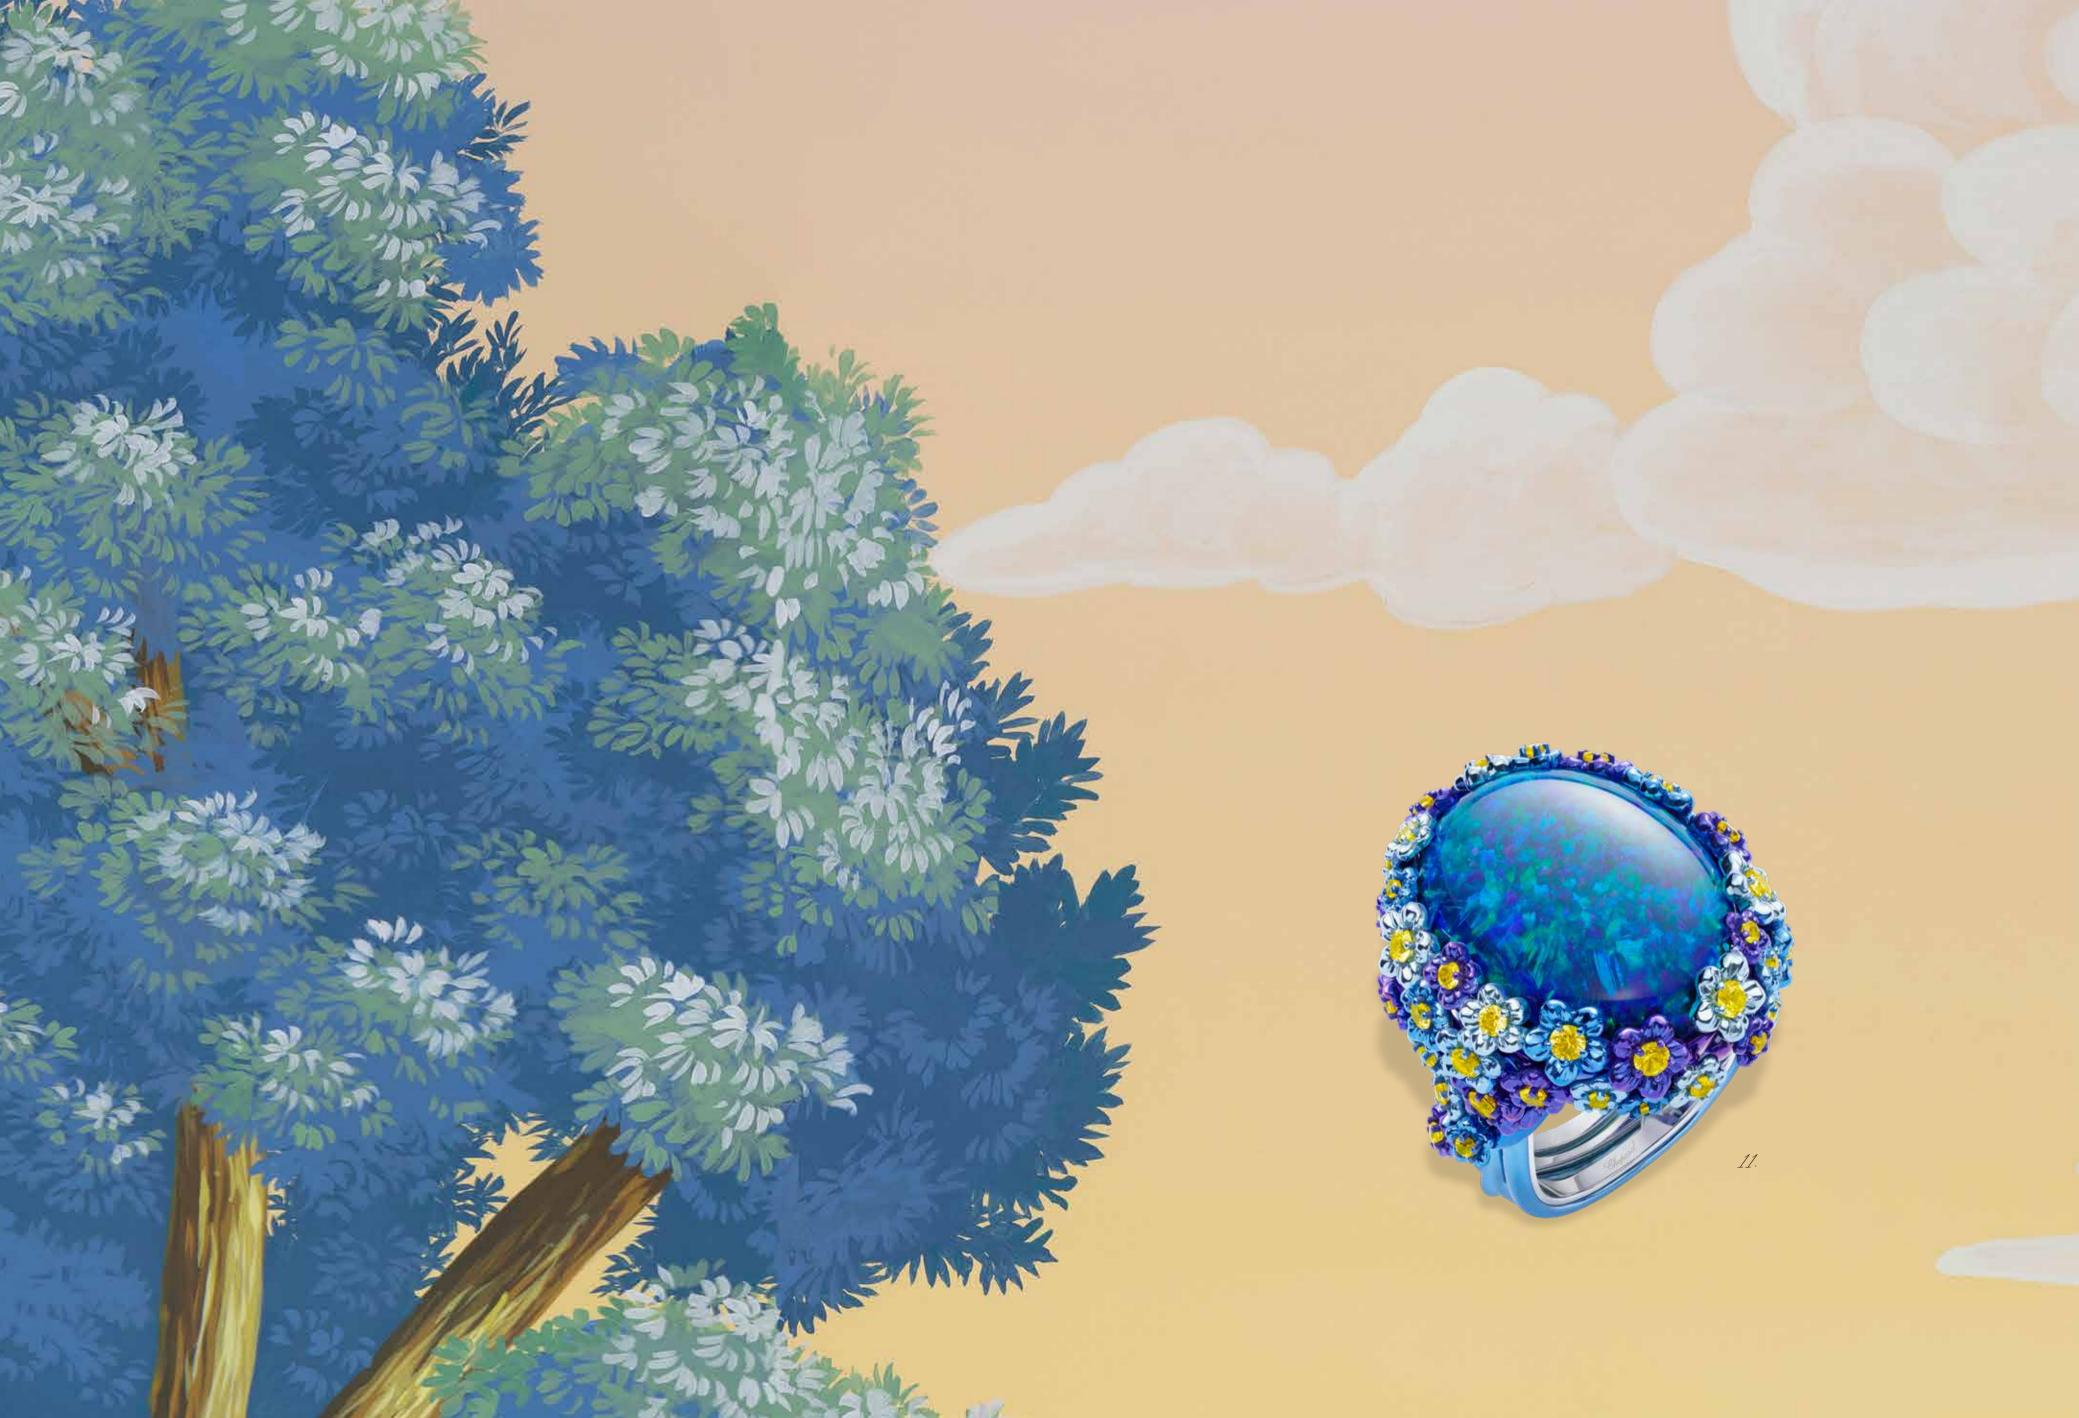

34.

A fabulous pink sapphire ring highlighted by diamonds.

820266-1002

A sublime sapphire ring highlighted by diamonds.

820058-1002

35.

36.

An extravagant bracelet set with kunzite, opals, topaz and tsavorites.