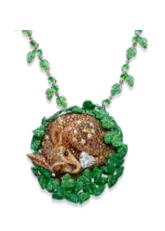

The Gentleman's May

Karl-Friedrich Scheufele

A darling deer necklace designed as a coloured diamond doe nuzzling a heart shaped diamond within a tsavorite and peridot surround.

810164-9001

A lovely flower suite of ring, earrings and bracelet set with emeralds and diamonds.