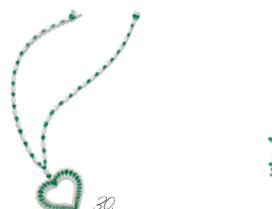

34.

A fabulous pink sapphire ring highlighted by diamonds.

820266-1002

A sublime sapphire ring highlighted by diamonds.

820058-1002

35.

36.

An extravagant bracelet set with kunzite, opals, topaz and tsavorites.