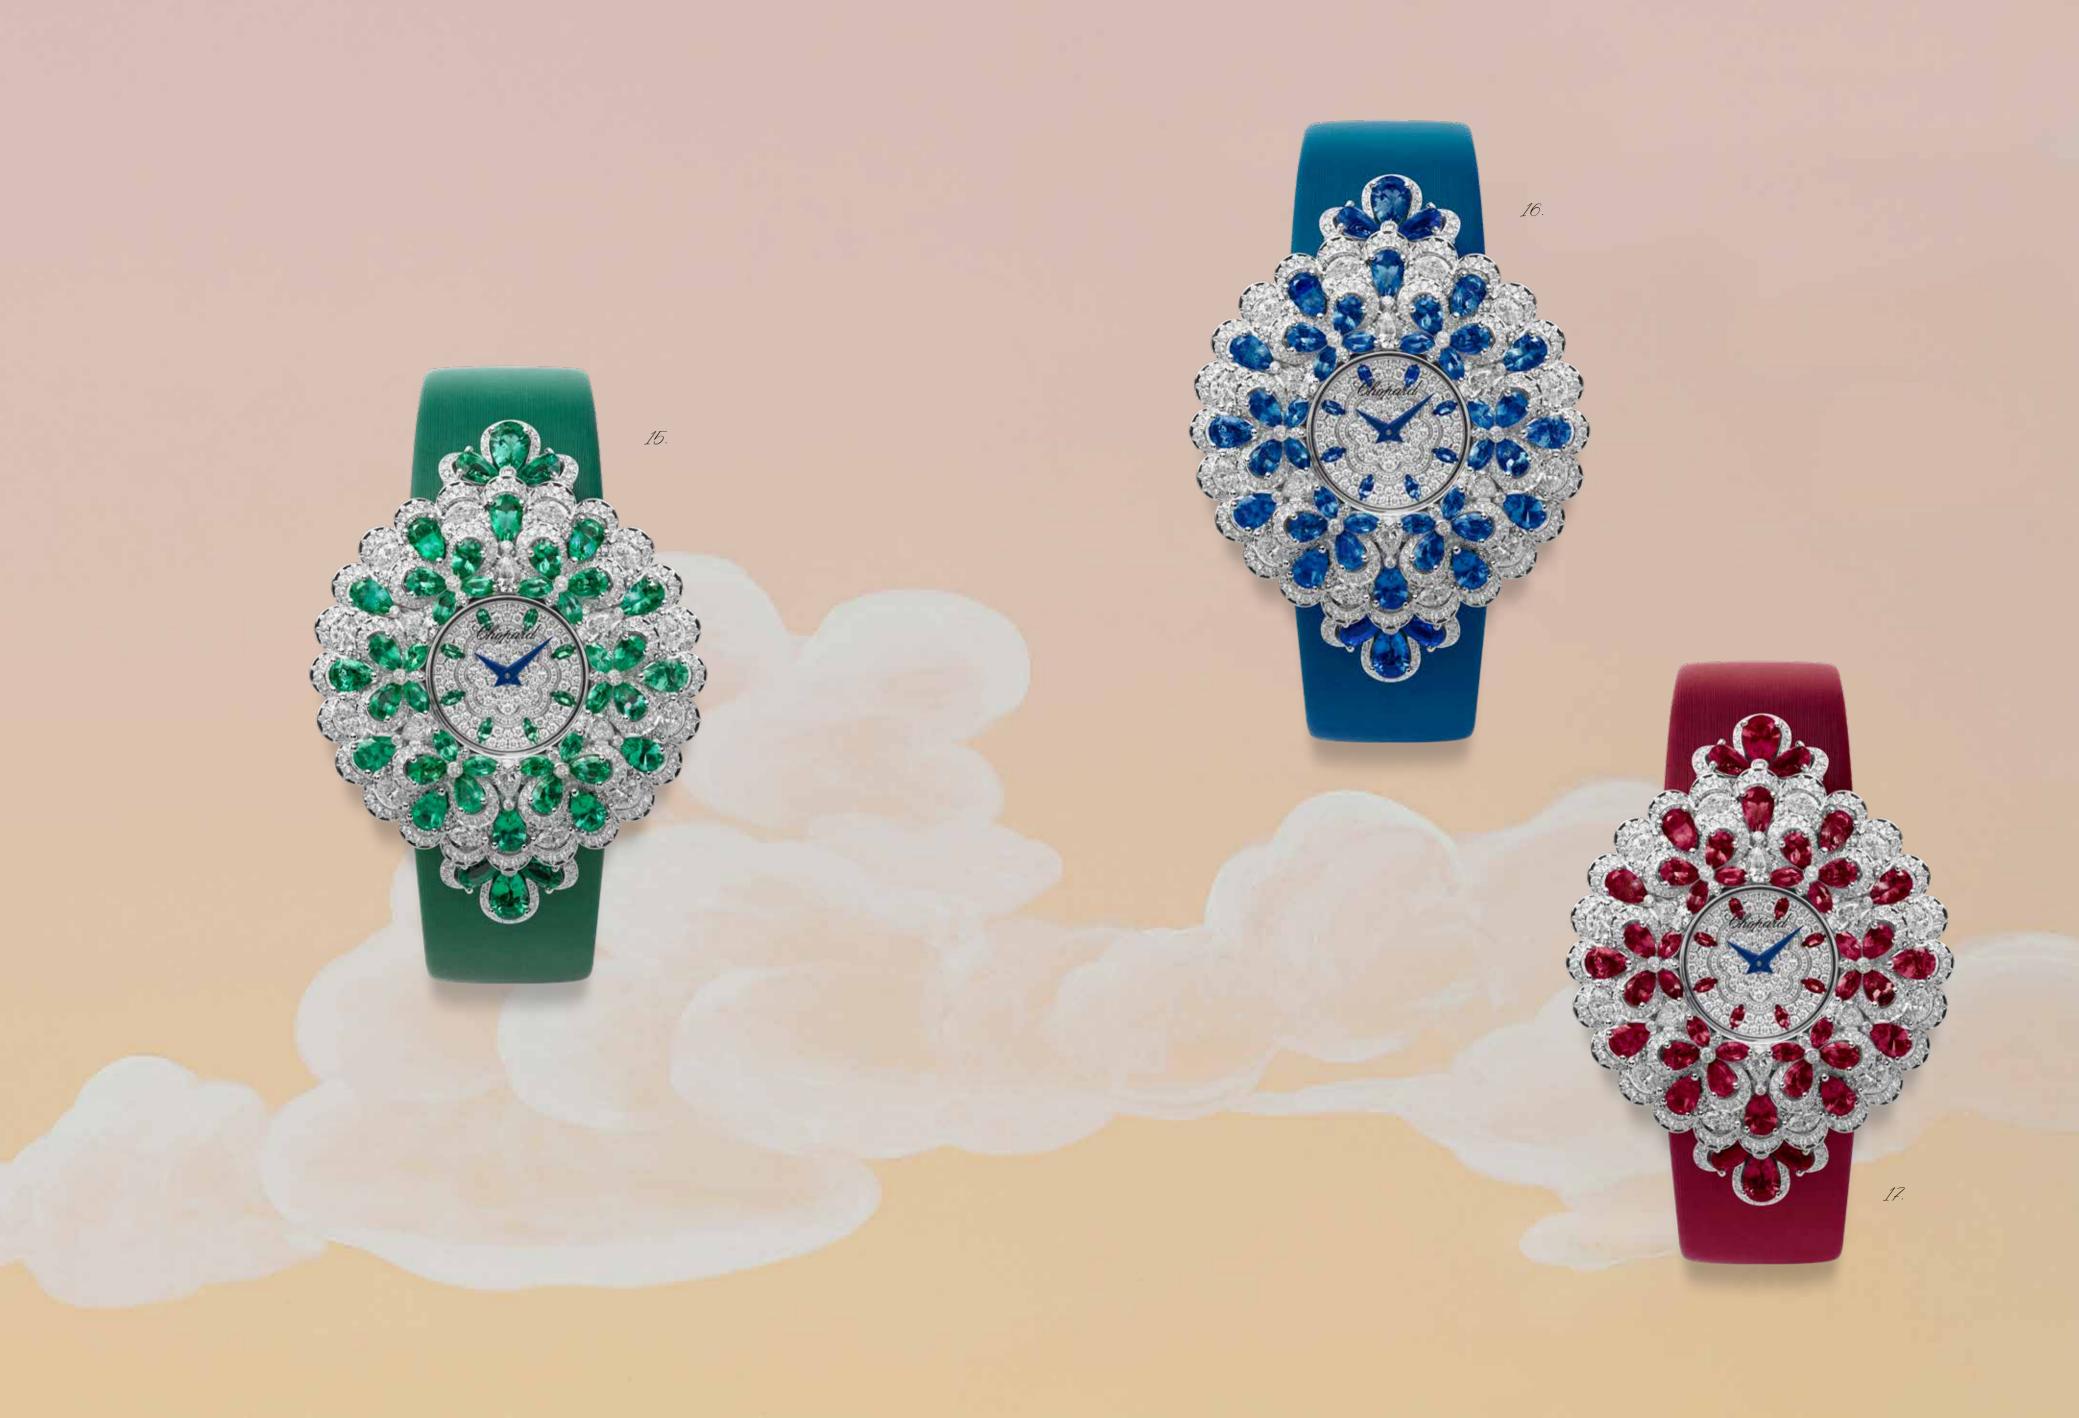

A sublime emerald and diamond-set Lady's watch.

104995-1004

A captivating ruby and gem-set floral necklace.

810150-9001

A dainty floral pink sapphire and diamond Lady's watch.

104056-1001

A fabulous pair of yellow diamond earrings.