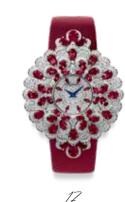

134800-1002

A lovely 'Precious Lace' Lady's watch set with rubies and diamonds.

134800-1003

A charming diamond-set

butterfly hairclip.
900436-1001

An extravagant dog necklace designed as a pack of thirteen hounds set with black cultured pearls, diamonds and coloured diamonds.