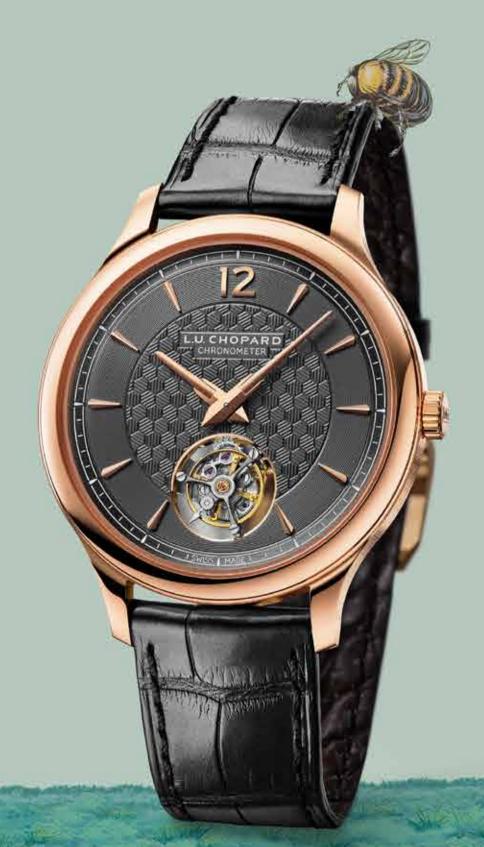

810136-1001

A fabulous pair of yellow diamond and diamond earrings.

51.

840121-9003

An extraordinary diamond necklace.

810382-9005

A delicate sapphire flower ring with a buzzing gem-set bee.

828321-9001