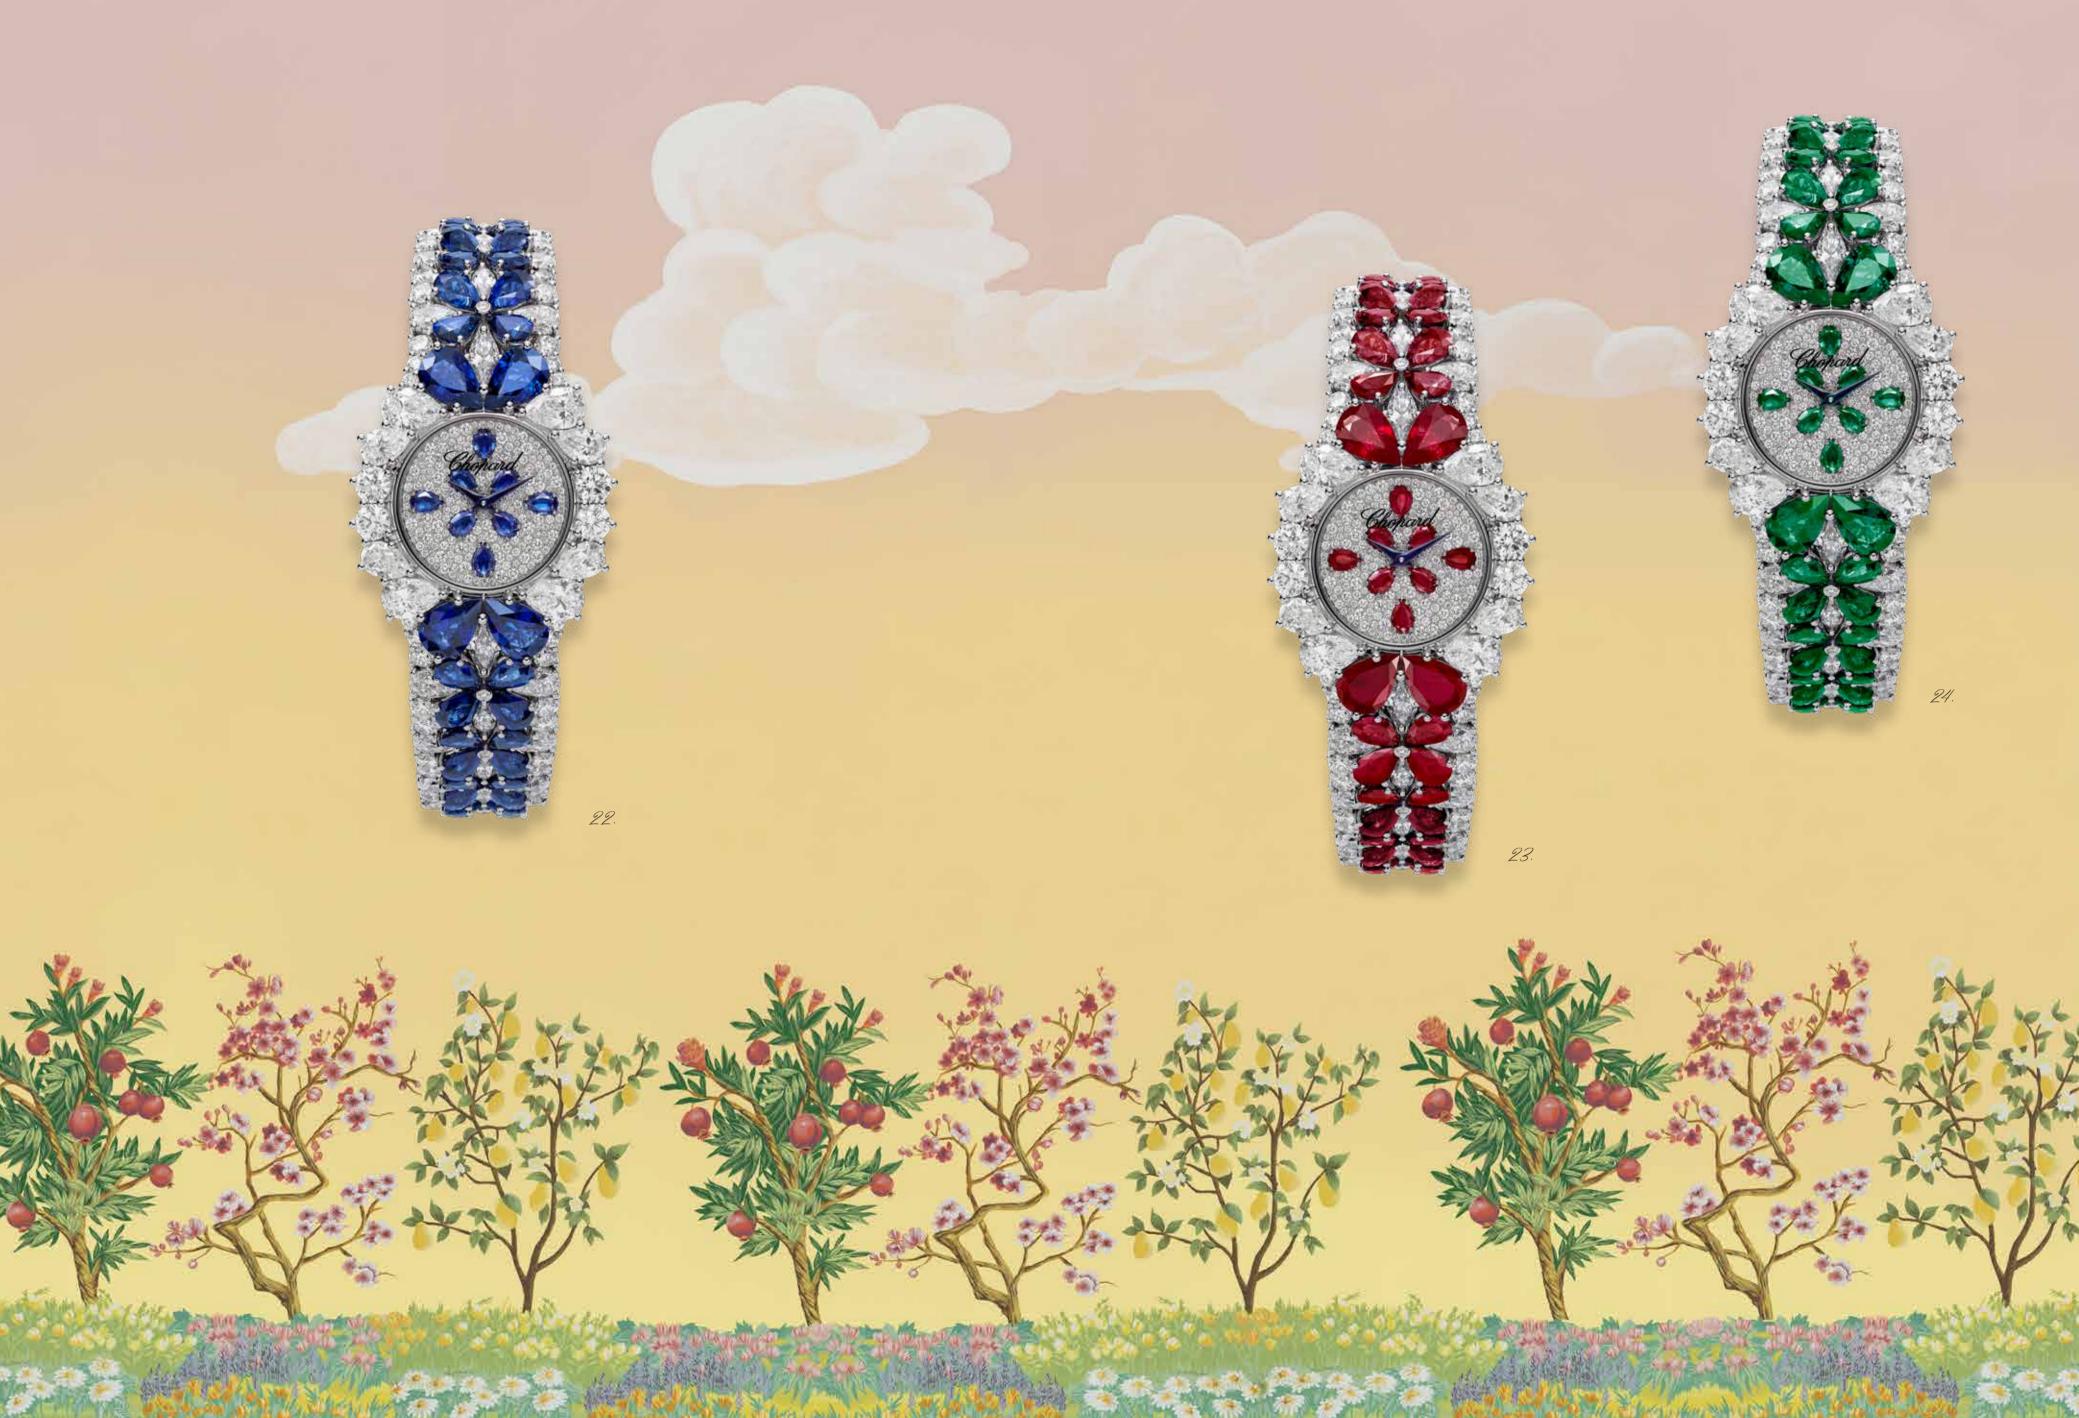

828393-1001 - 848393-1002 - 858393-1001

A divine diamond-set Lady's watch.

104999-1002

An attractive 'Precious Lace' Lady's watch set with emeralds and diamonds.

134800-1001

A sublime 'Precious Lace' Lady's watch set with sapphires and diamonds.

134800-1002

A lovely 'Precious Lace' Lady's watch set with rubies and diamonds.

134800-1003

A charming diamond-set

butterfly hairclip.
900436-1001

An extravagant dog necklace designed as a pack of thirteen hounds set with black cultured pearls, diamonds and coloured diamonds.