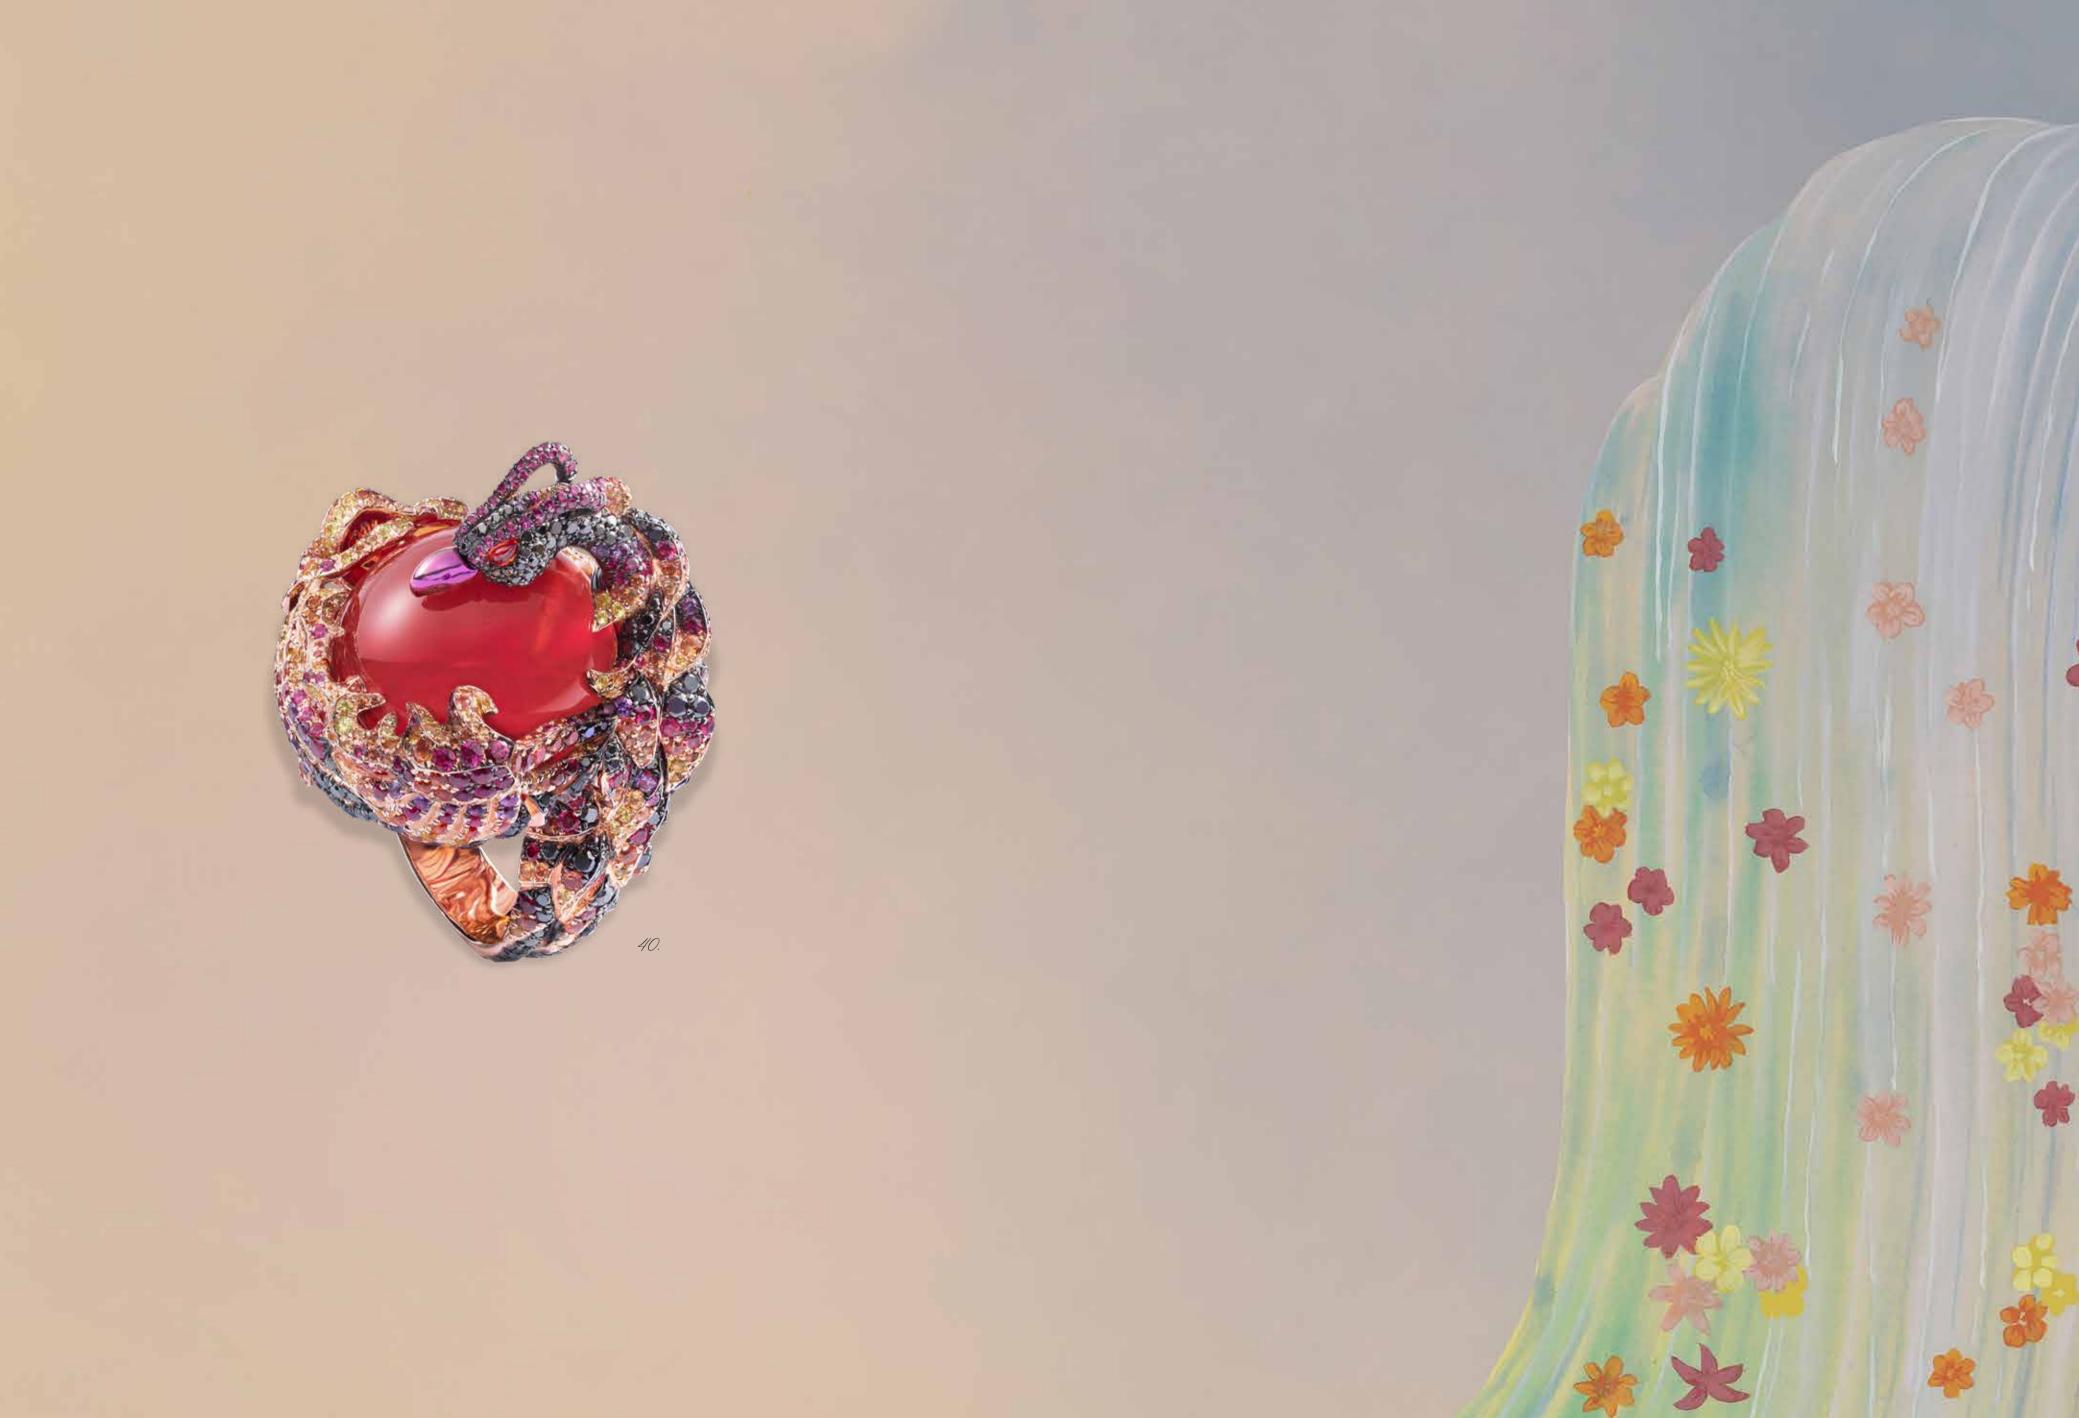

850149-9001

of opal fire ring and earrings. 828496-9001 - 848496-9001

38. 39.

A glowing suite

A resplendent phoenix ring whose gem-set wings envelop a cabochon opal.

40.

828502-9001

A stylish necklace set with rubies and coloured sapphires.