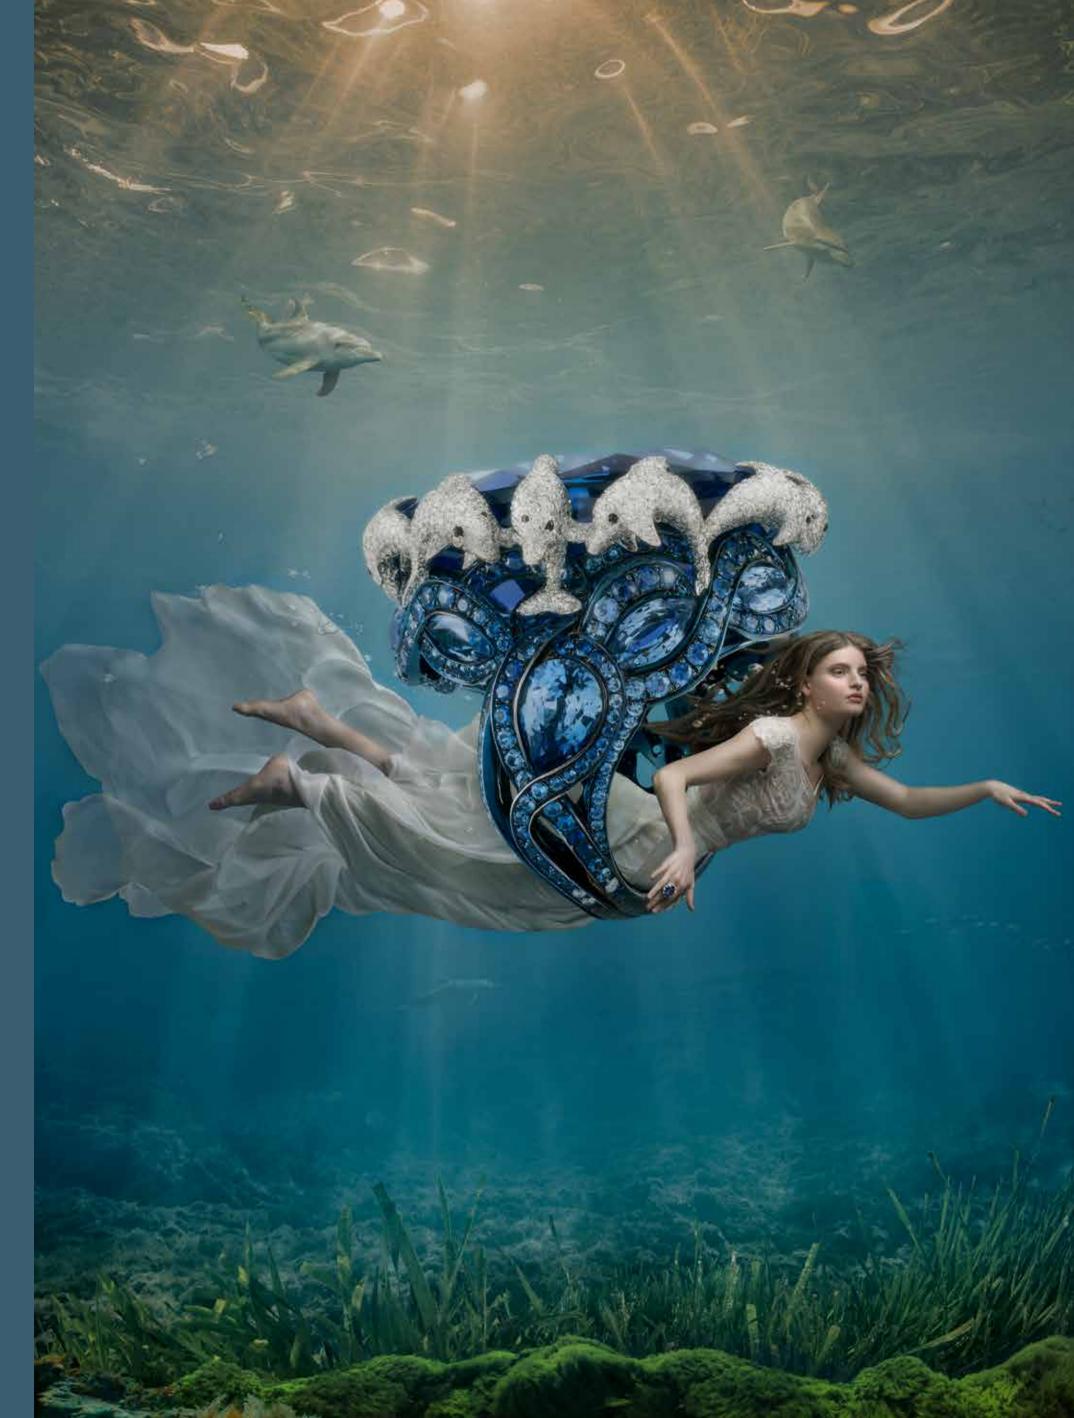

848308-3001 - 818308-1001

*59. 60.* 

Two exceptional D colour Flawless diamonds, a round-shaped 50 cts and a 20 cts emerald-cut.

A sublime 'Precious Lace' yellow diamond necklace.

810125-9001

62.

A playful tanzanite dolphin ring highlighted by sapphires, onyx and diamonds.