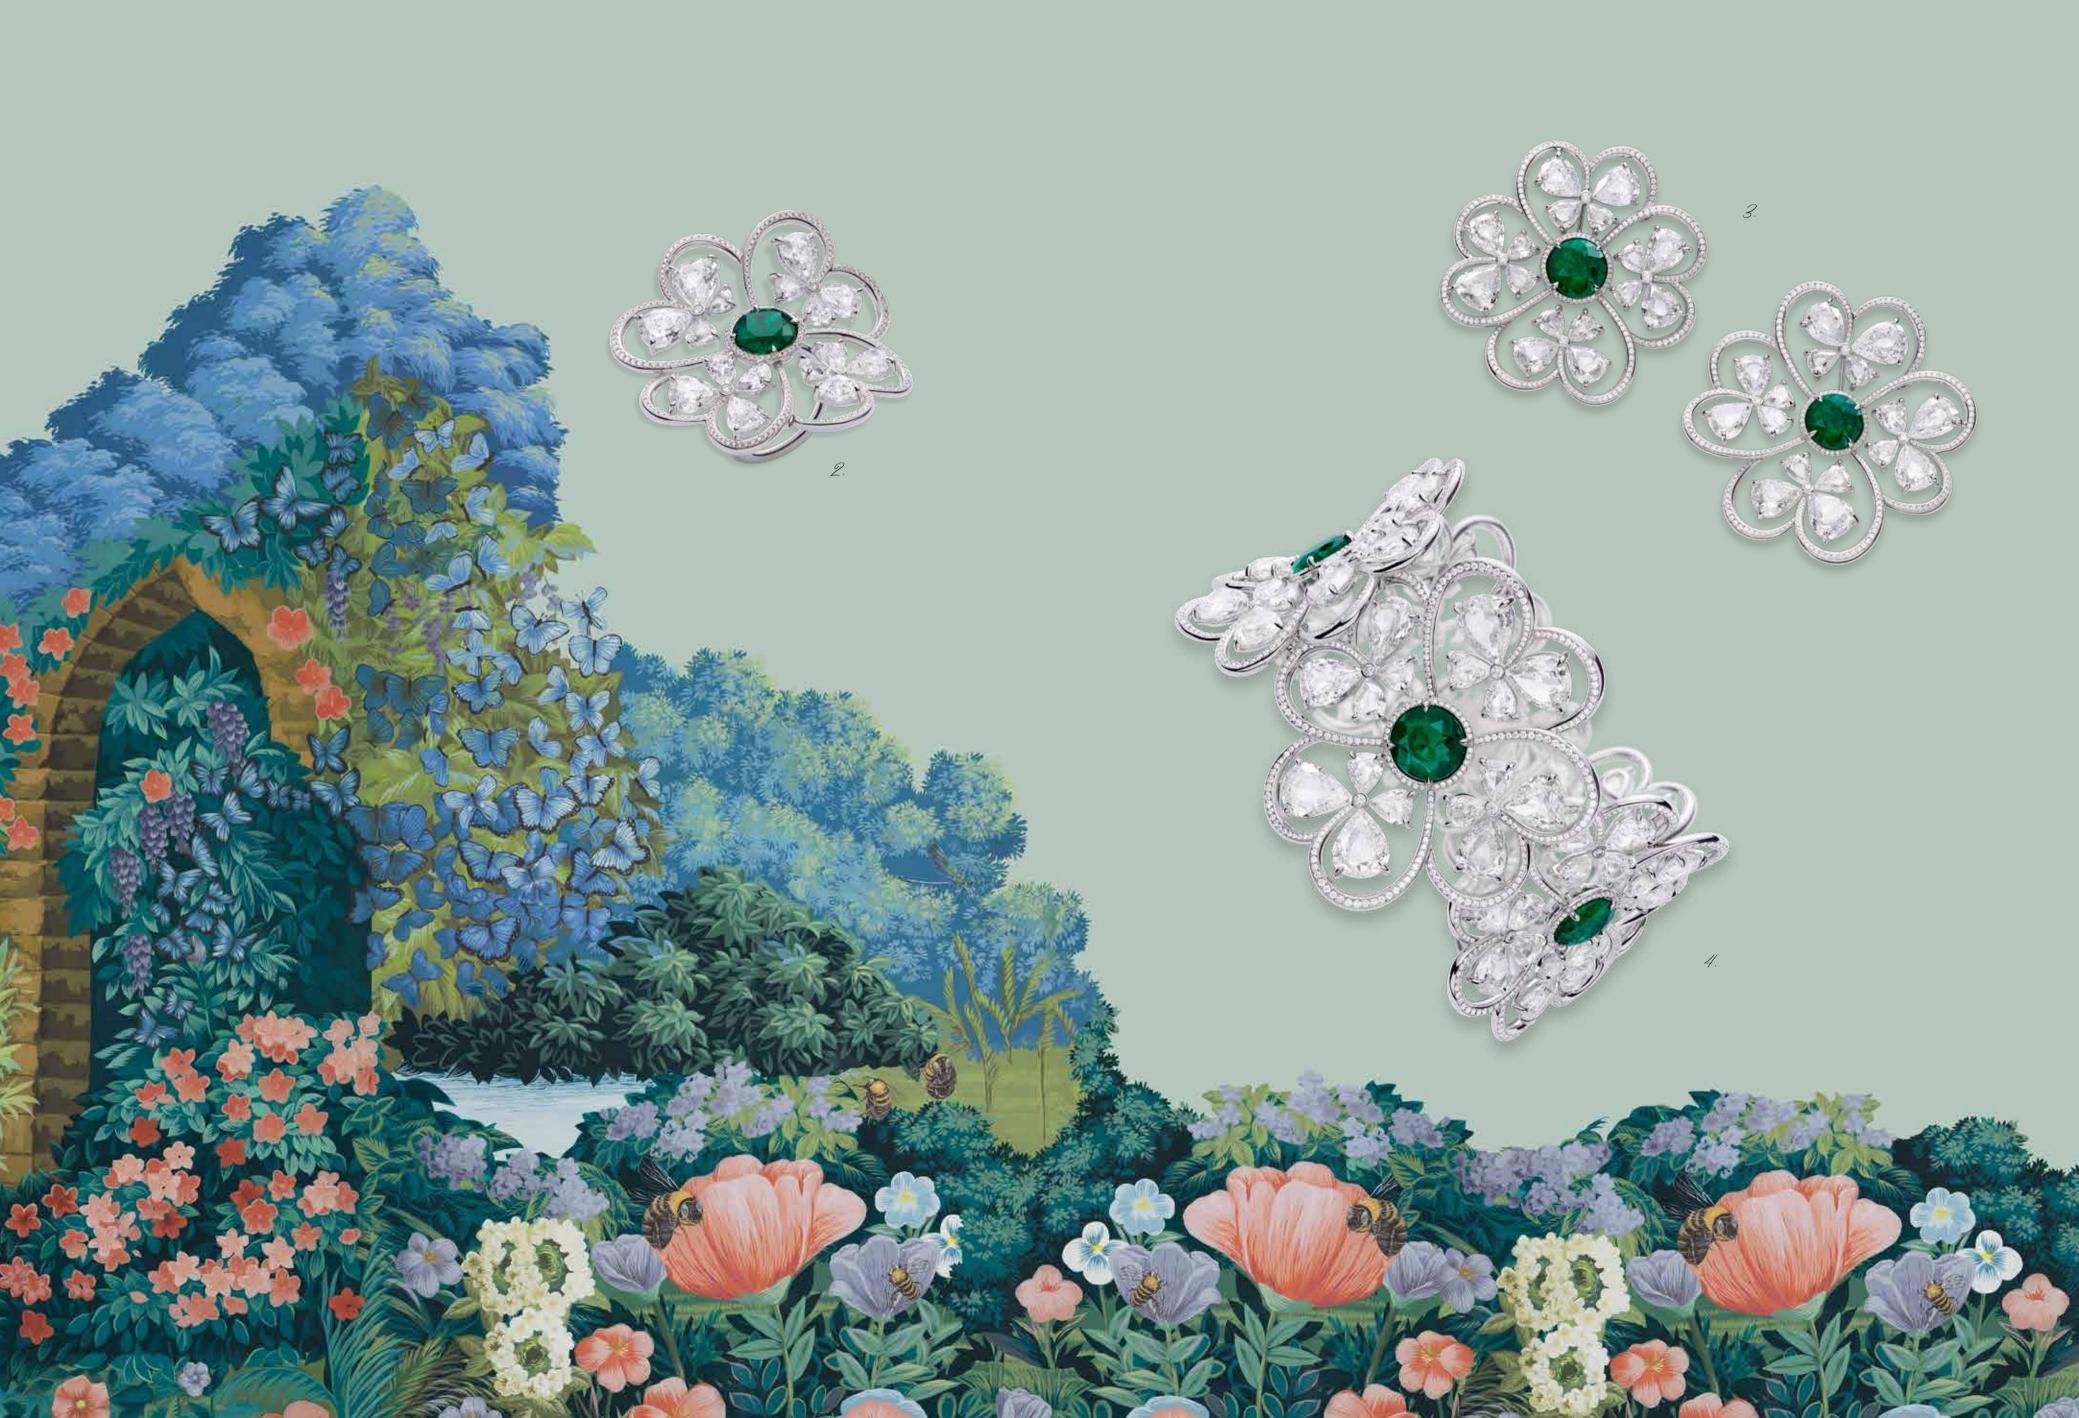

The Gentleman's May

Karl-Friedrich Scheufele

A darling deer necklace designed as a coloured diamond doe nuzzling a heart shaped diamond within a tsavorite and peridot surround.

810164-9001

A lovely flower suite of ring, earrings and bracelet set with emeralds and diamonds.