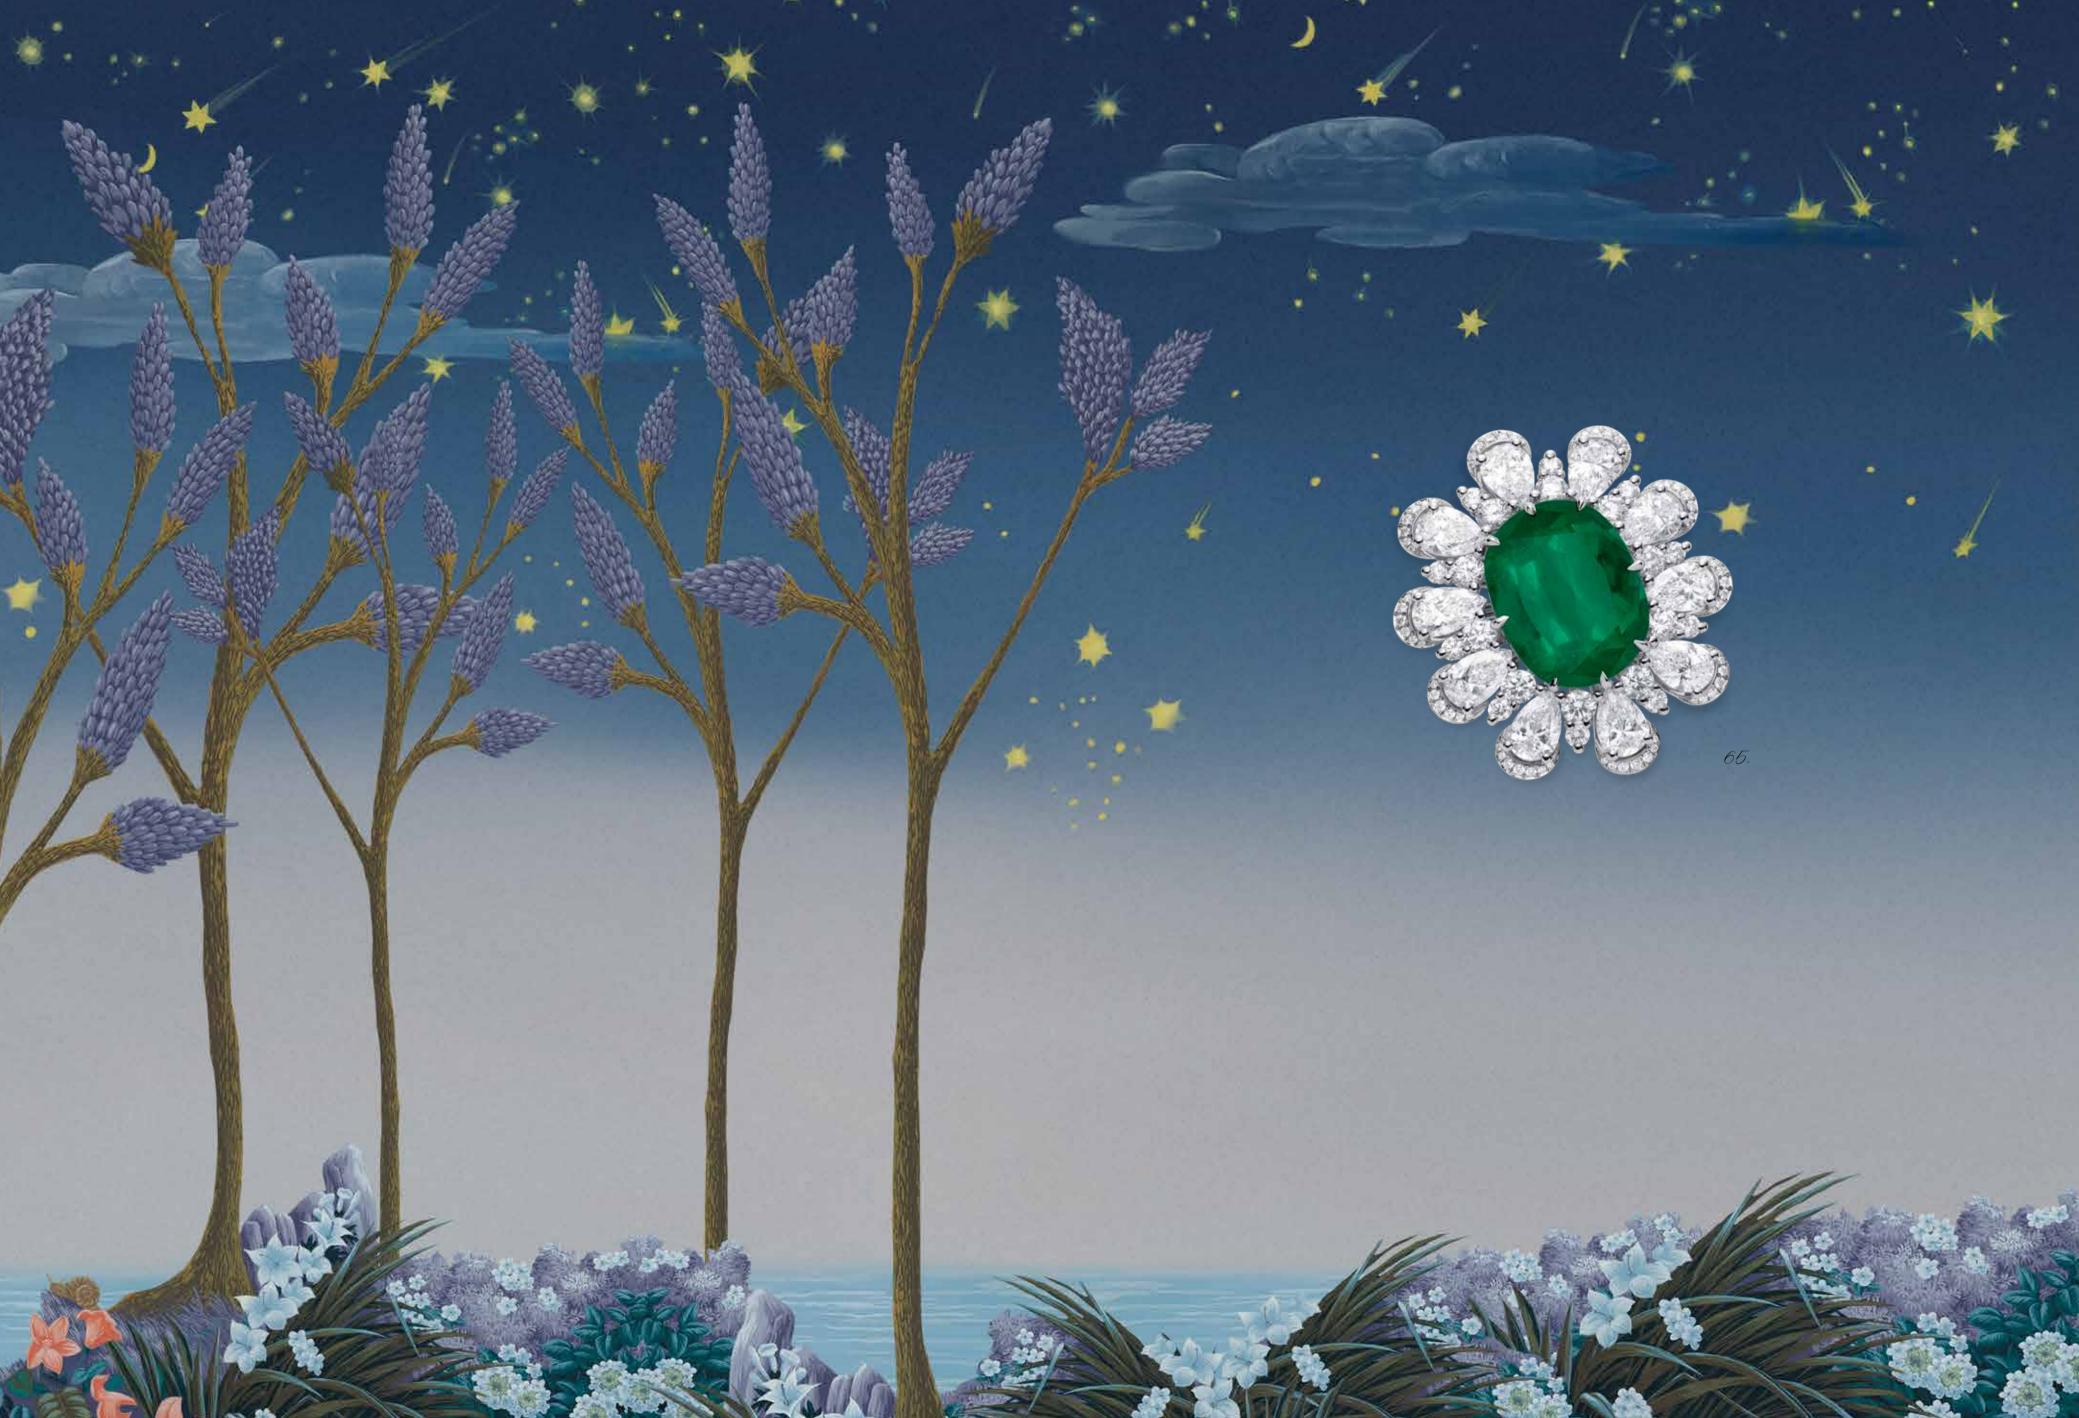

828342-1002

A shimmering suite of diamond-set wave earrings and ring.

848495-9001 - 828495-9001

65.

A delicate 'Precious Lace' emerald and diamond ring.

828501-1001

A darling ruby and diamond Lady's watch.

104154-1003