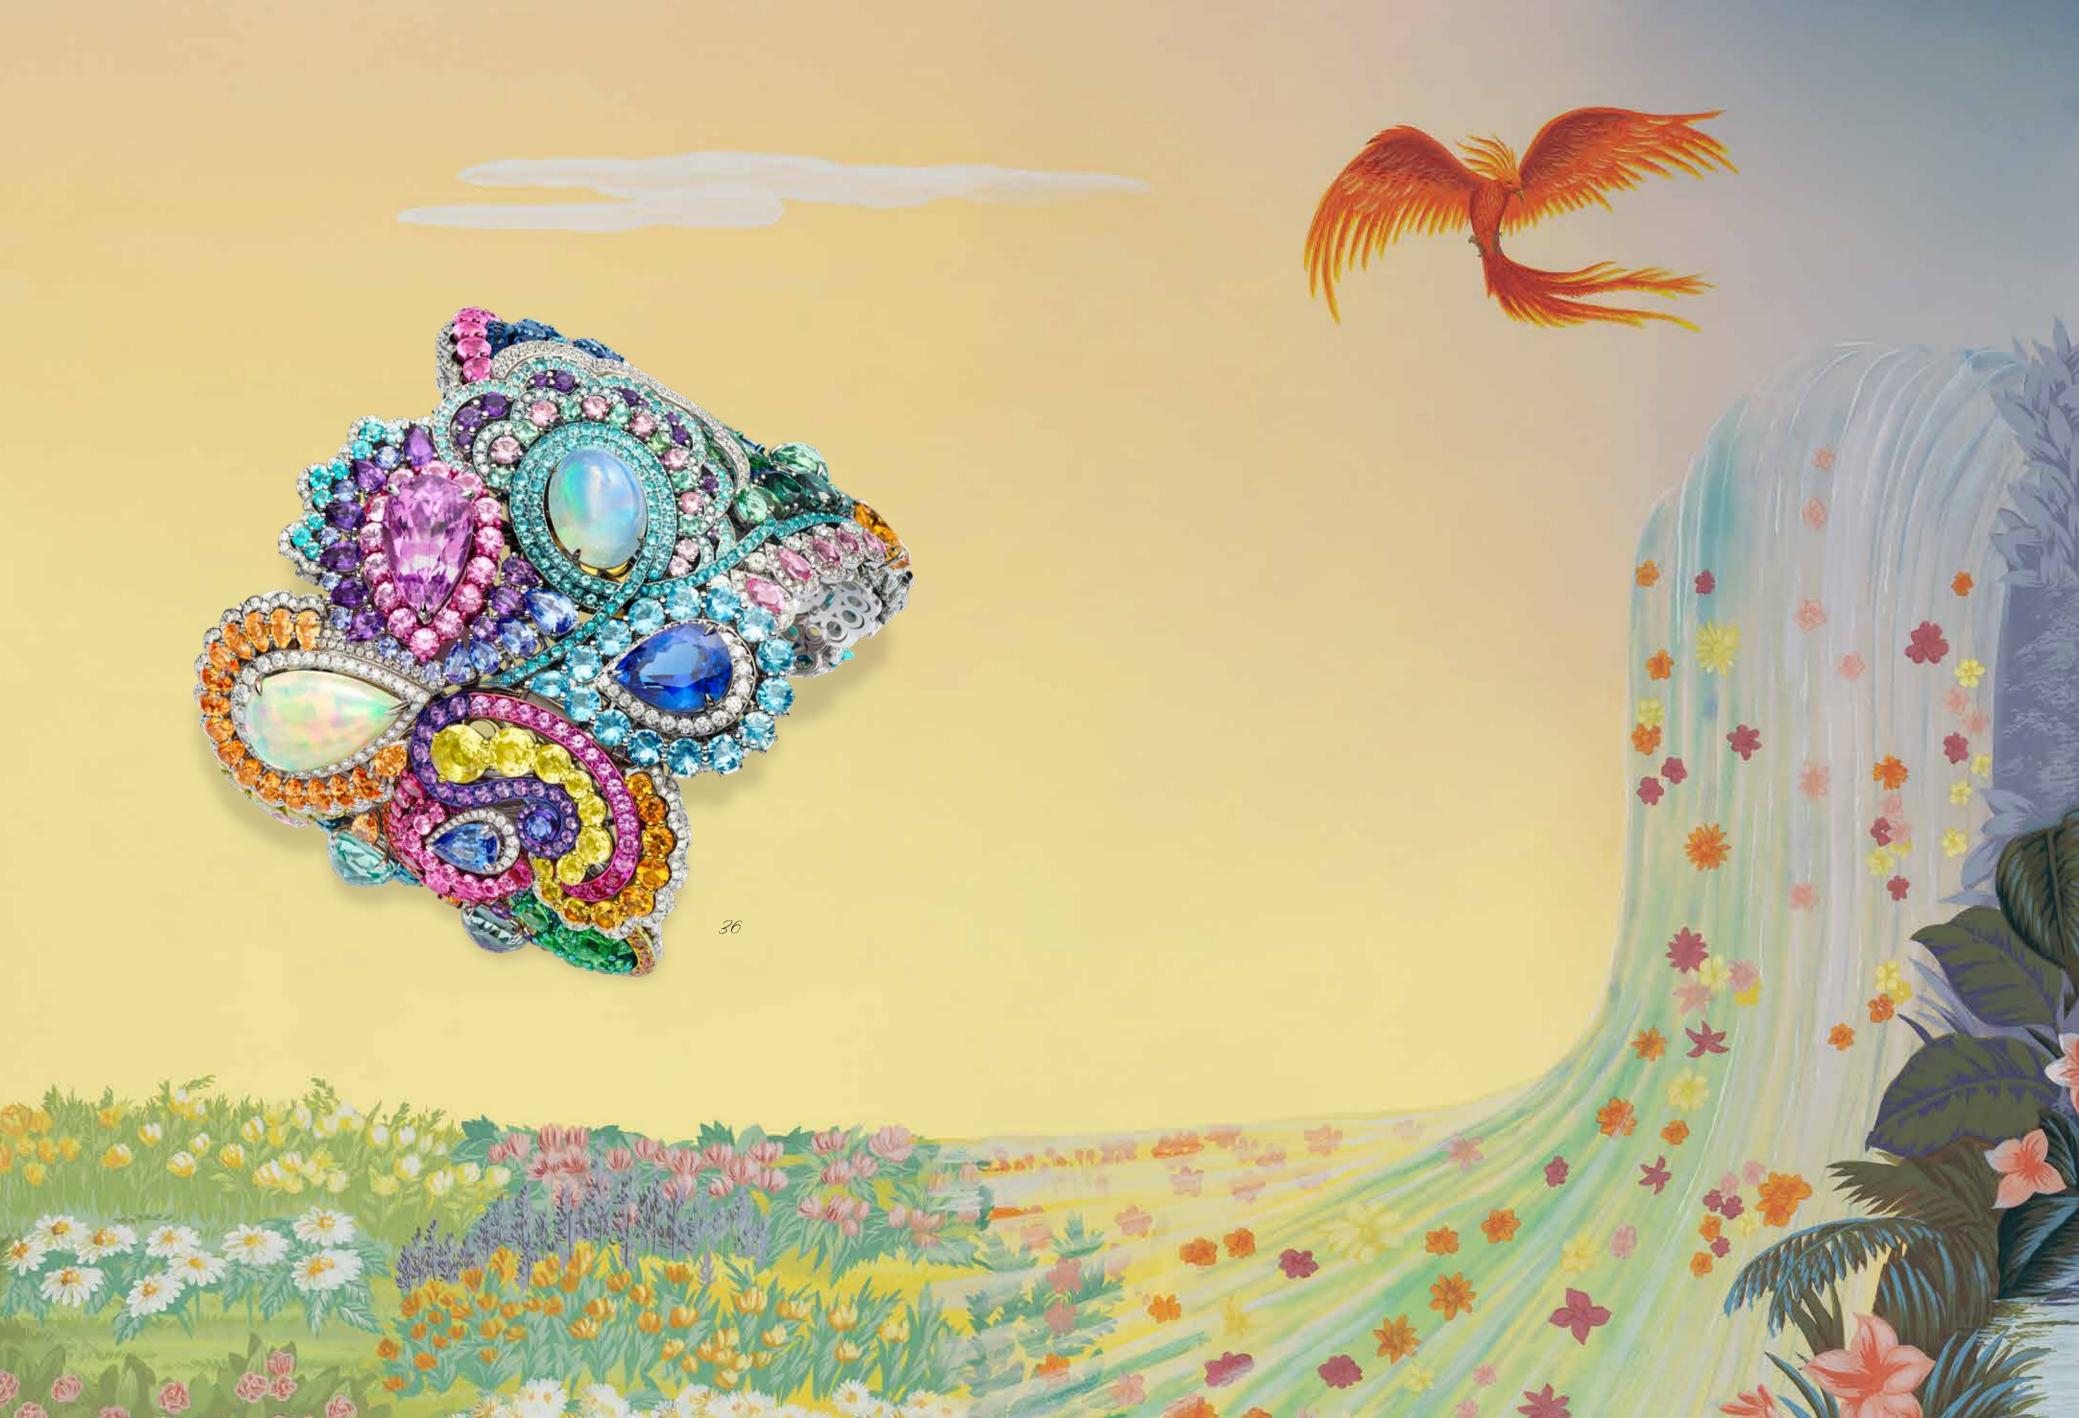

34.

A fabulous pink sapphire ring highlighted by diamonds.

820266-1002

A sublime sapphire ring highlighted by diamonds.

820058-1002

35.

36.

An extravagant bracelet set with kunzite, opals, topaz and tsavorites.