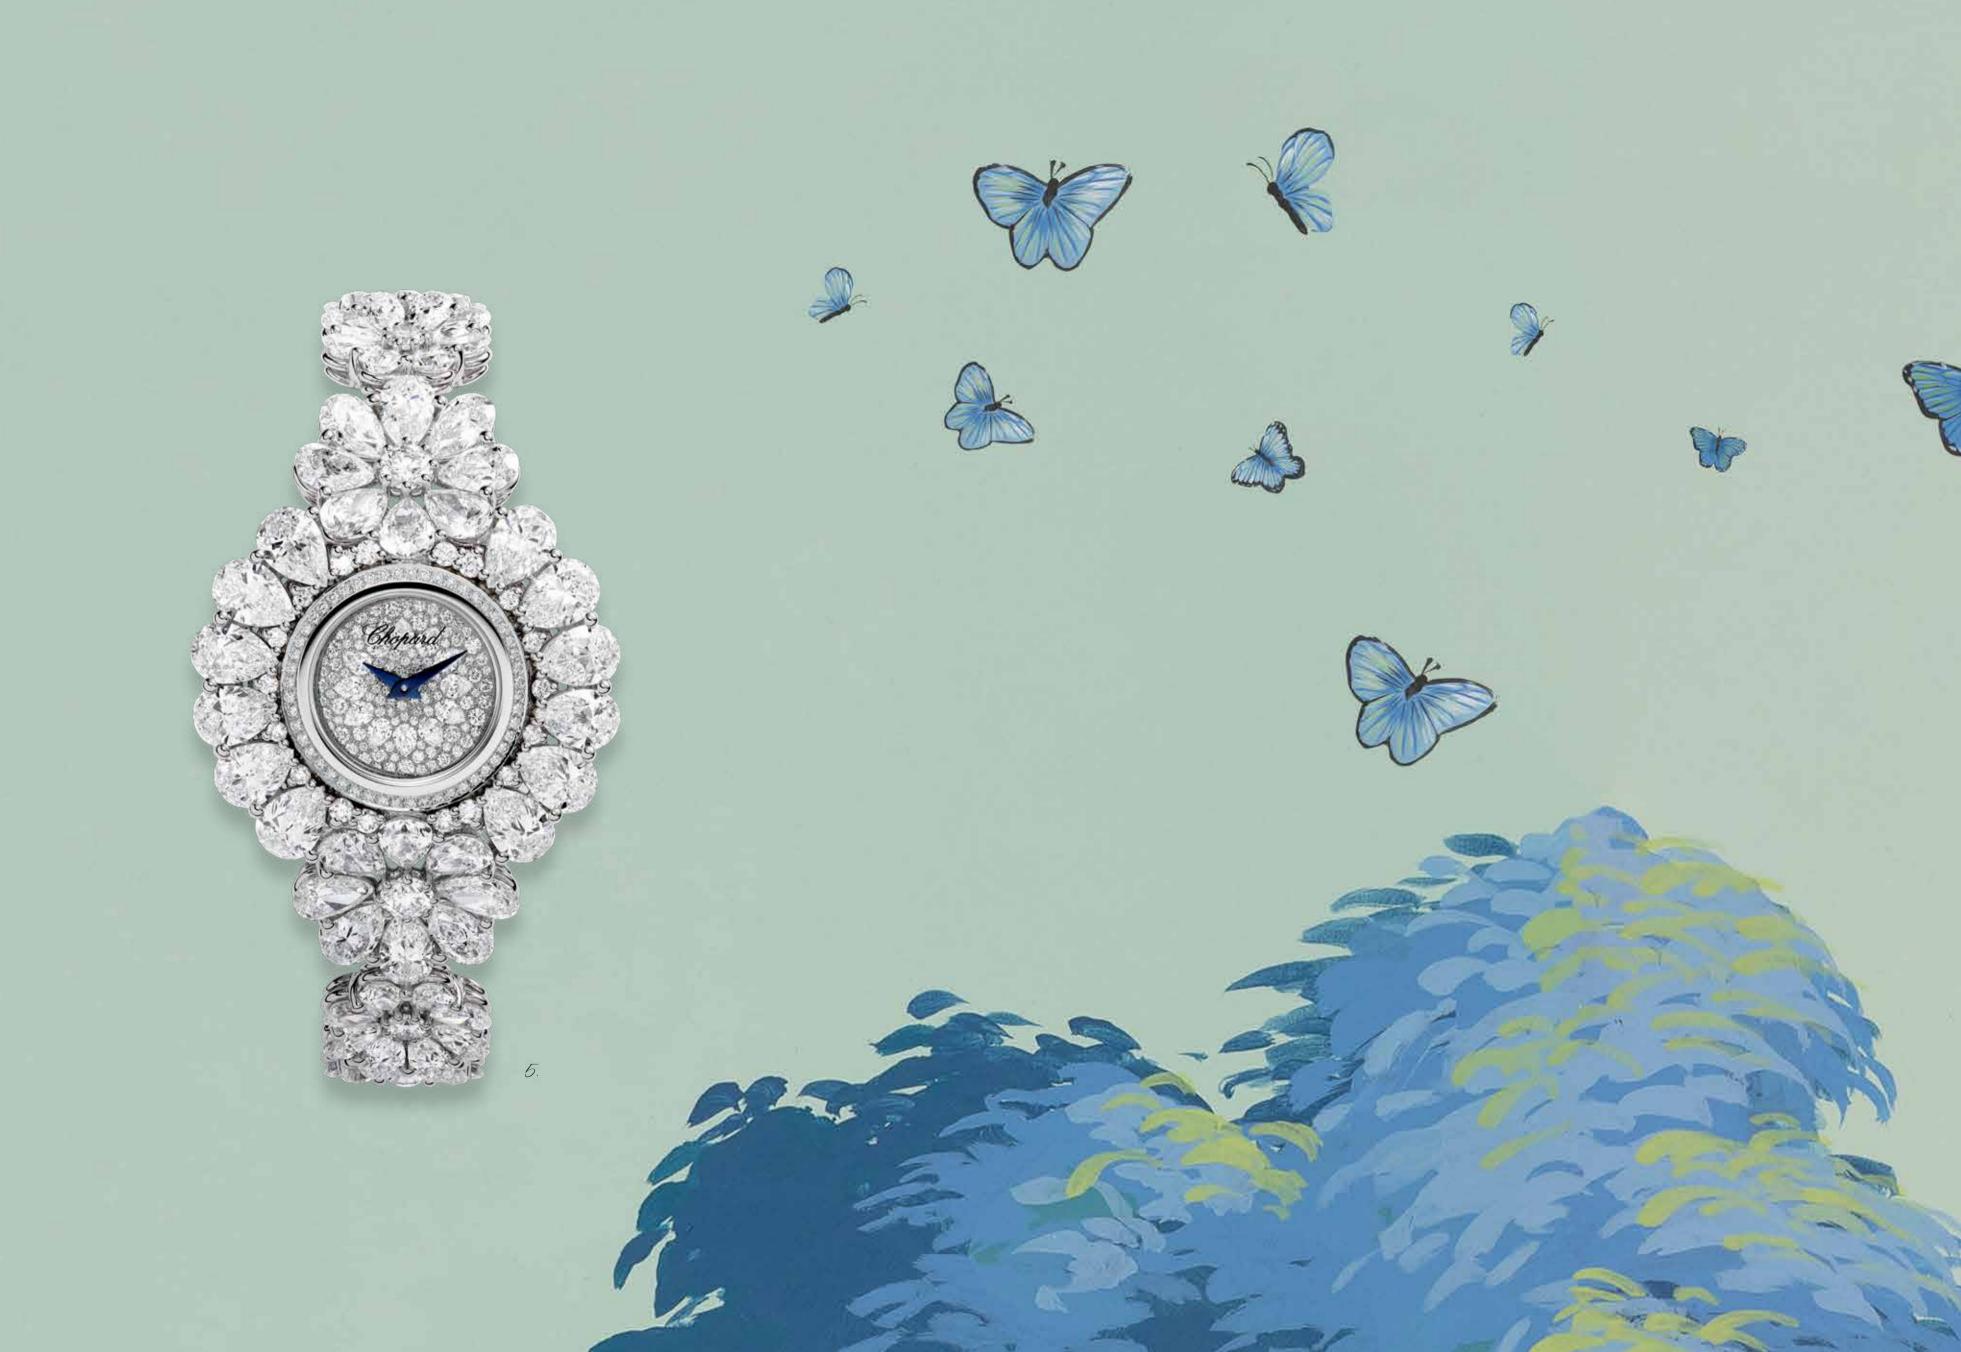

828393-1001 - 848393-1002 - 858393-1001

A divine diamond-set Lady's watch.

104999-1002

An attractive 'Precious Lace' Lady's watch set with emeralds and diamonds.

134800-1001

A sublime 'Precious Lace' Lady's watch set with sapphires and diamonds.