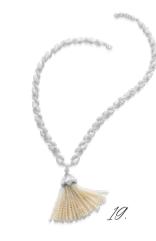

A decorative rainbow necklace of

interlaced spinels, coloured sapphires, tsavorites beads highlighted by diamonds.

A beautiful pair of jadeite and white opal earrings highlighted with green tourmalines and diamonds.