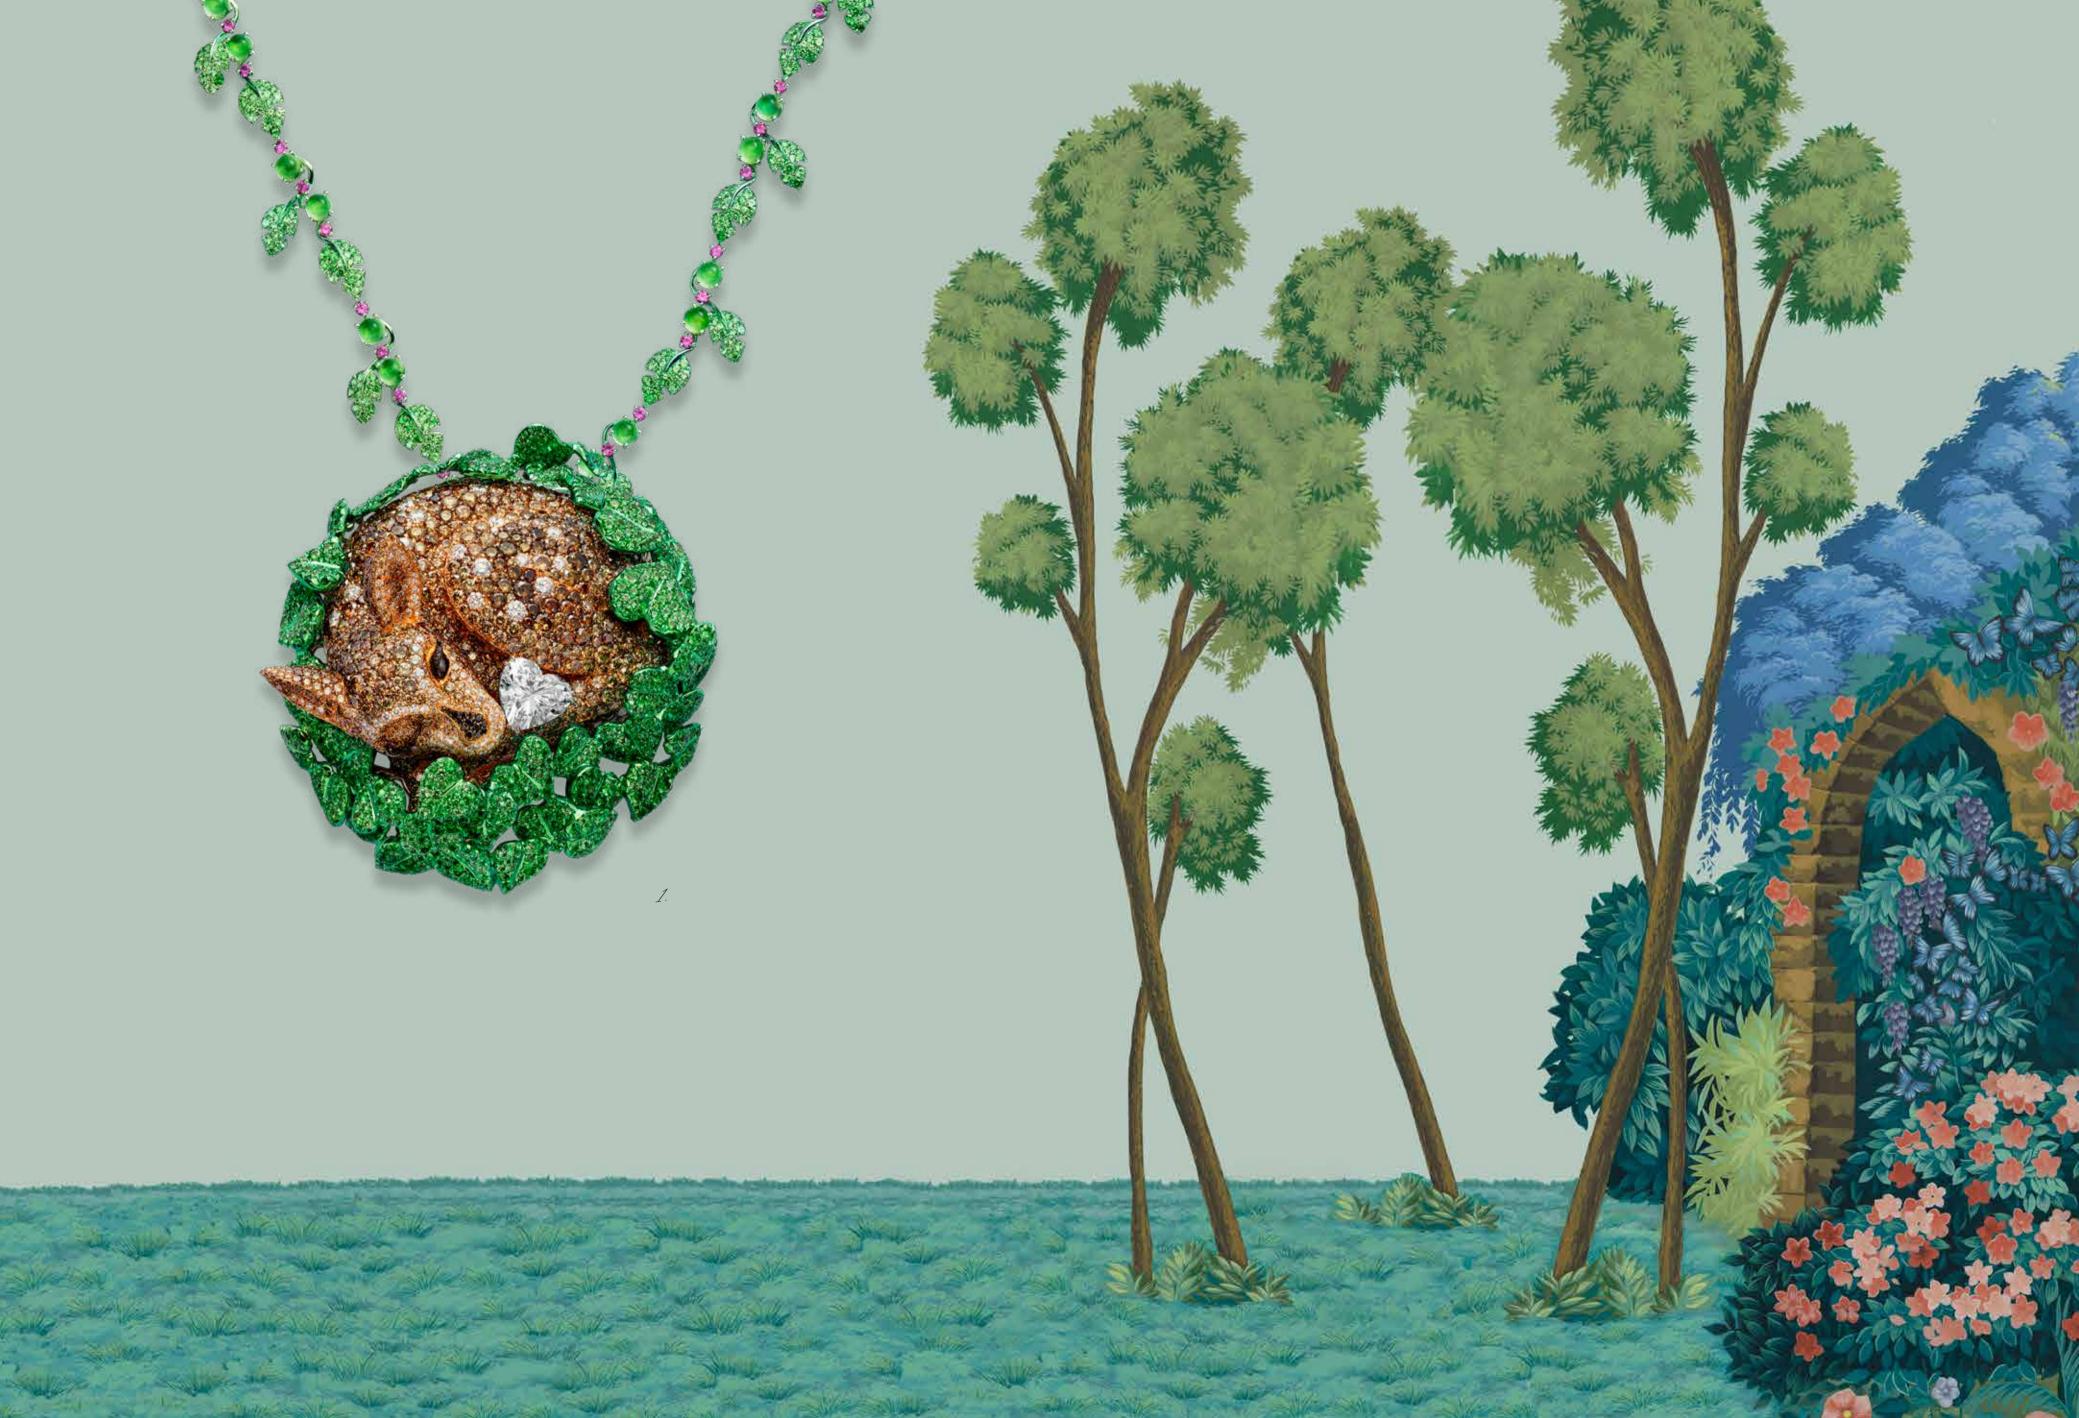

The Gentleman's May

Karl-Friedrich Scheufele

A darling deer necklace designed as a coloured diamond doe nuzzling a heart shaped diamond within a tsavorite and peridot surround.

810164-9001

A lovely flower suite of ring, earrings and bracelet set with emeralds and diamonds.