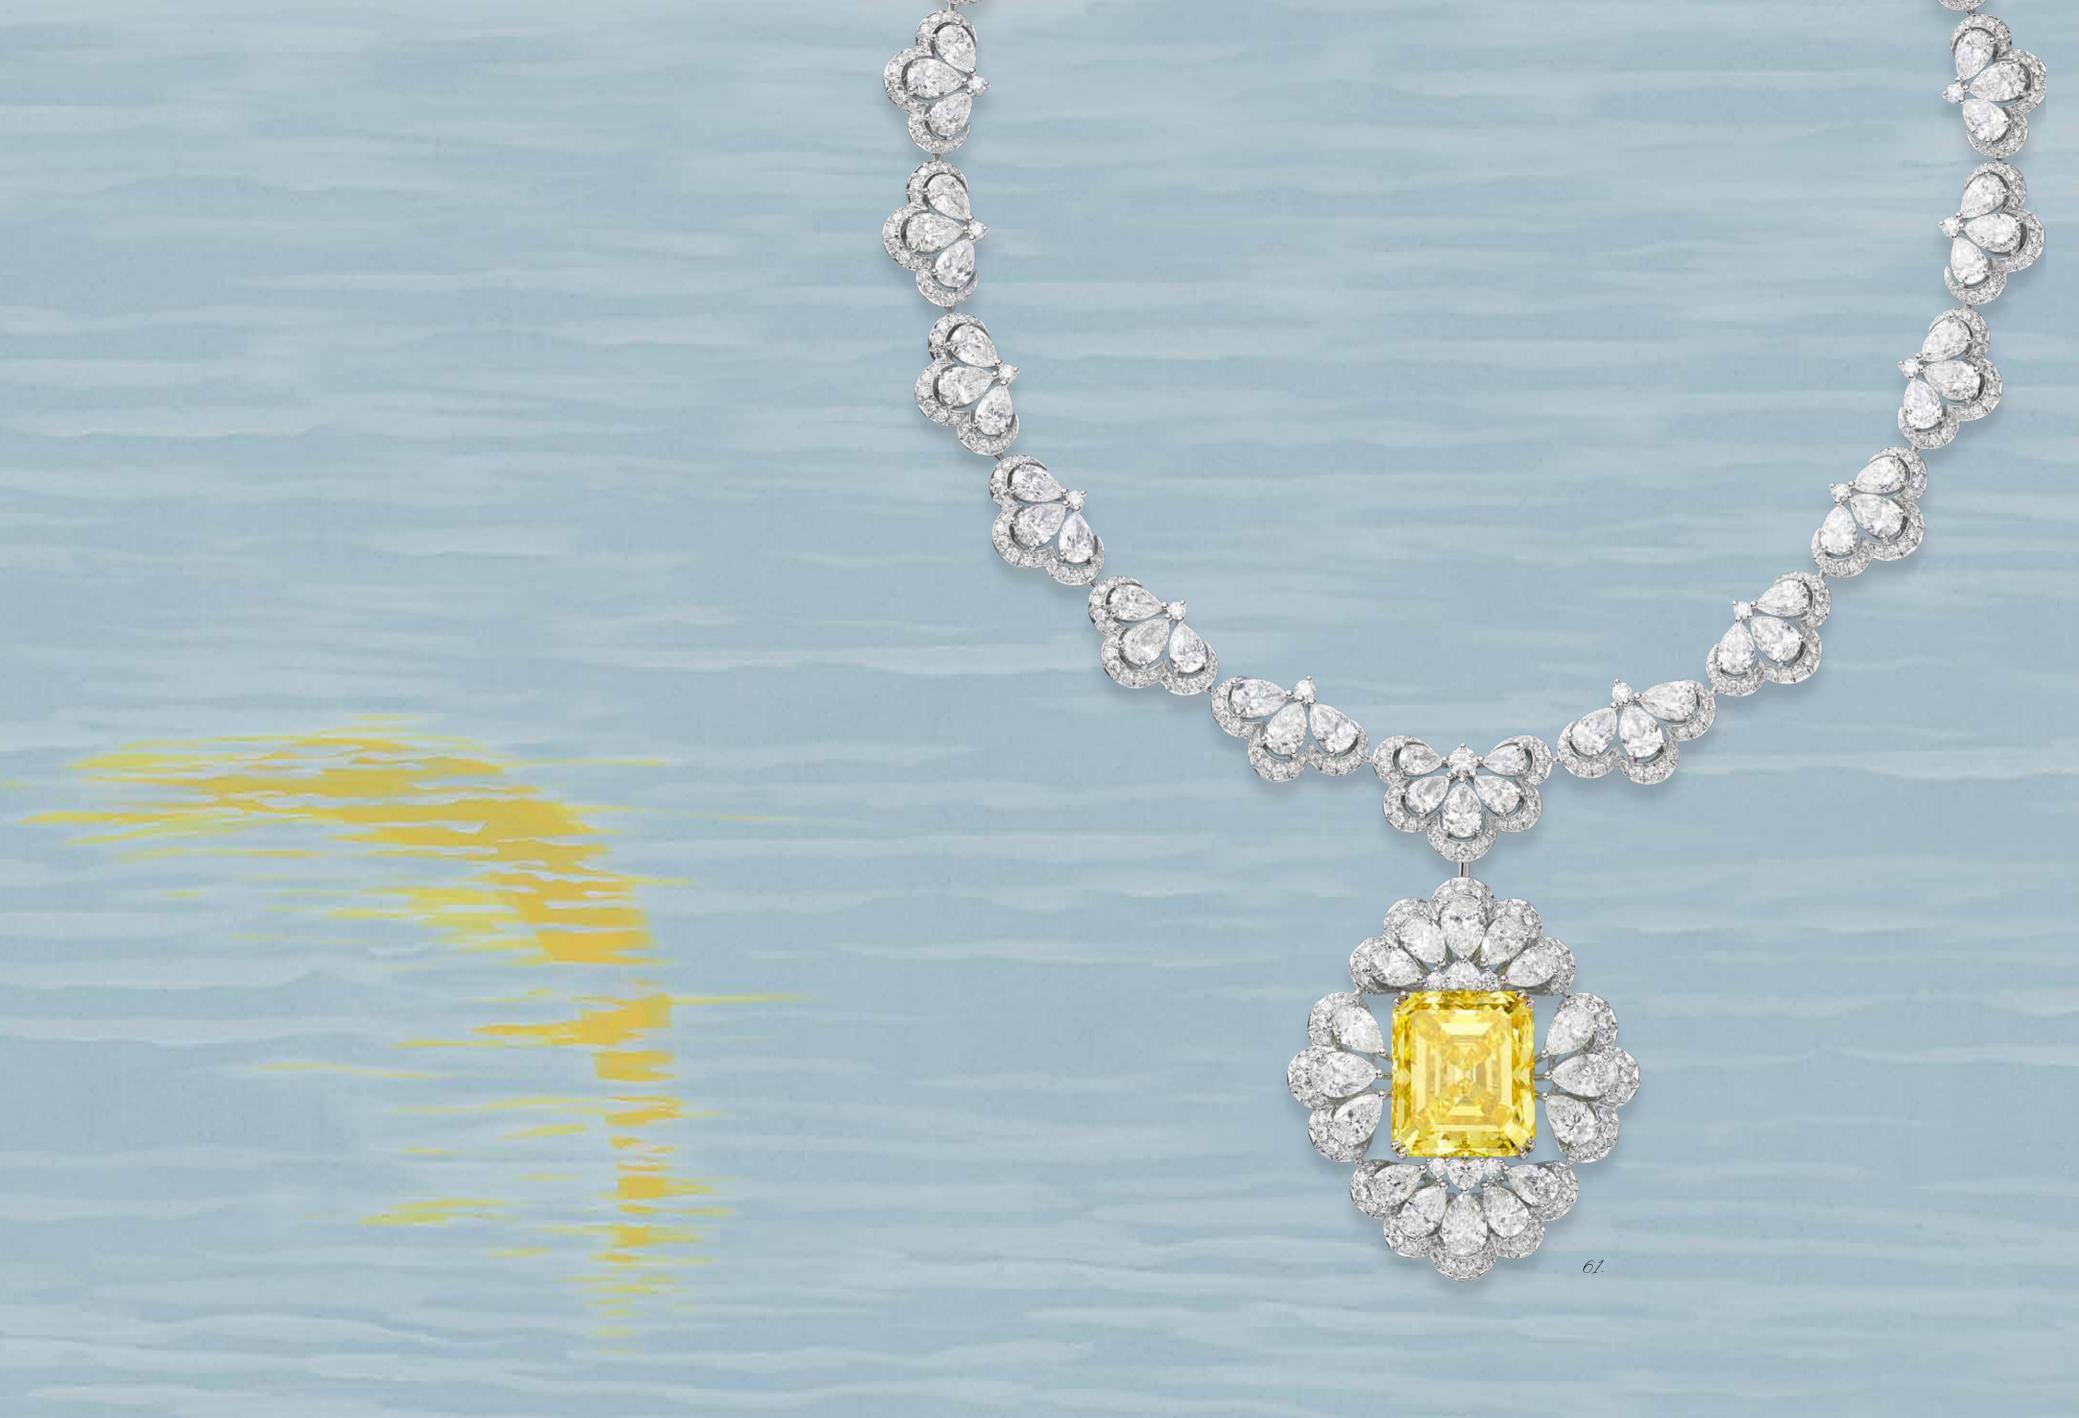

848308-3001 - 818308-1001

*59. 60.* 

Two exceptional D colour Flawless diamonds, a round-shaped 50 cts and a 20 cts emerald-cut.

A sublime 'Precious Lace' yellow diamond necklace.

810125-9001

62.

A playful tanzanite dolphin ring highlighted by sapphires, onyx and diamonds.