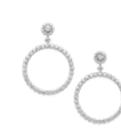

11.

828488-9001

An alluring pair of diamond-set round shaped earrings.

21.

840216-1001

A lovely sapphire and diamond-set Lady's watch.

104995-1002

A exquisite ruby and diamond-set Lady's watch.