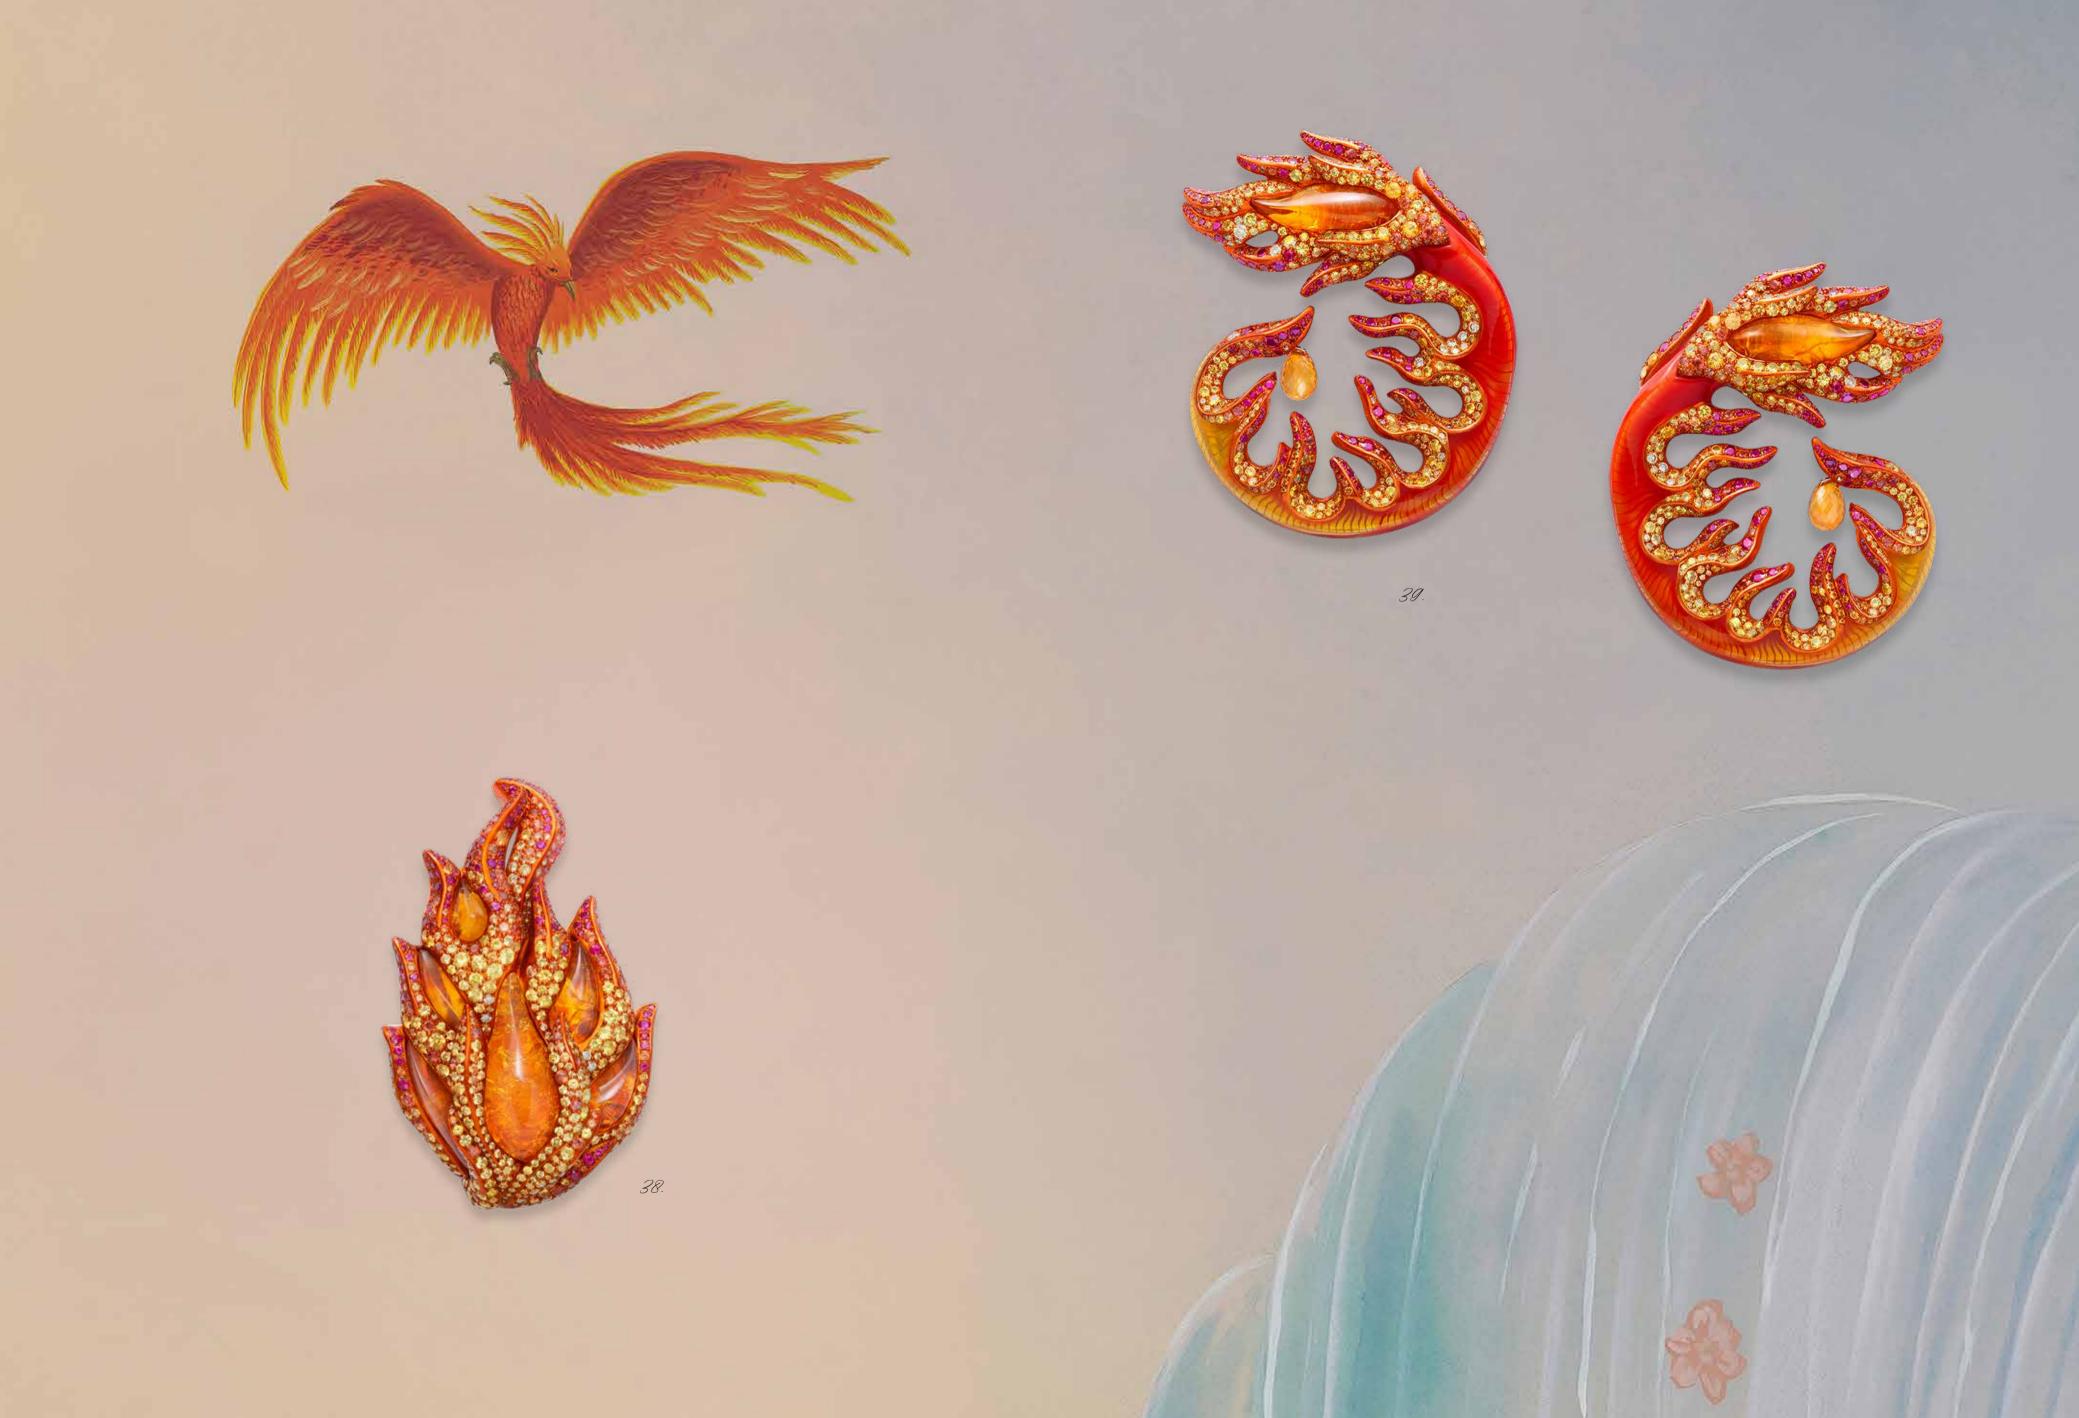

850149-9001

of opal fire ring and earrings. 828496-9001 - 848496-9001

38. 39.

A glowing suite

A resplendent phoenix ring whose gem-set wings envelop a cabochon opal.

40.

828502-9001

A stylish necklace set with rubies and coloured sapphires.