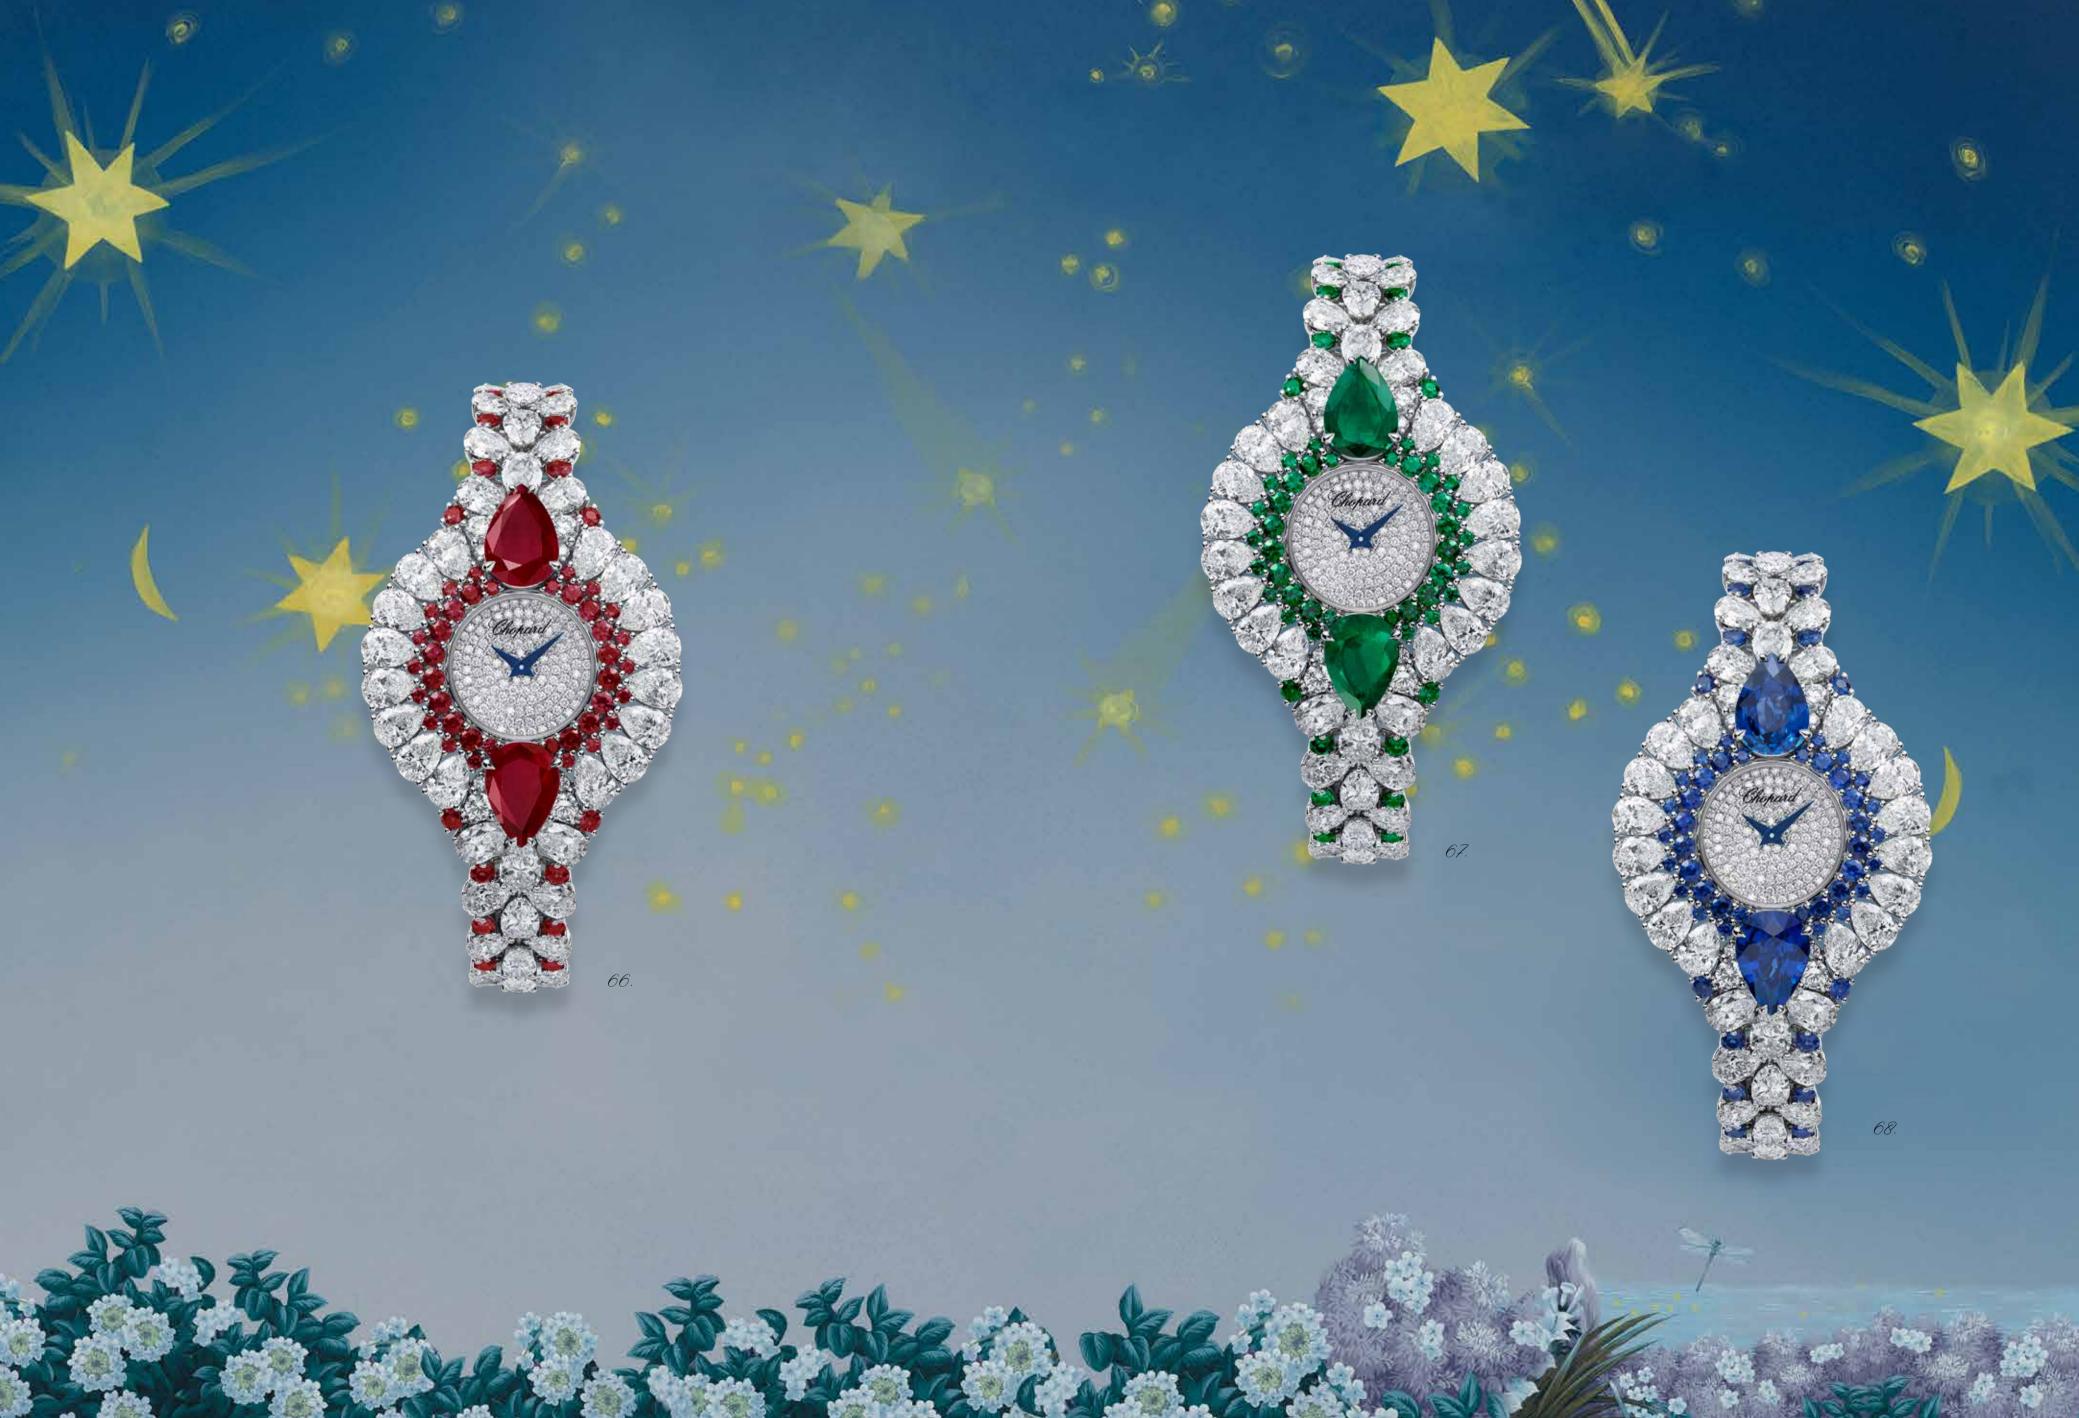

828393-1001 - 848393-1002 - 858393-1001

A divine diamond-set Lady's watch.

104999-1002

An attractive 'Precious Lace' Lady's watch set with emeralds and diamonds.

134800-1001

A sublime 'Precious Lace' Lady's watch set with sapphires and diamonds.

134800-1002

A lovely 'Precious Lace' Lady's watch set with rubies and diamonds.

134800-1003

A charming diamond-set

butterfly hairclip.
900436-1001

An extravagant dog necklace designed as a pack of thirteen hounds set with black cultured pearls, diamonds and coloured diamonds.