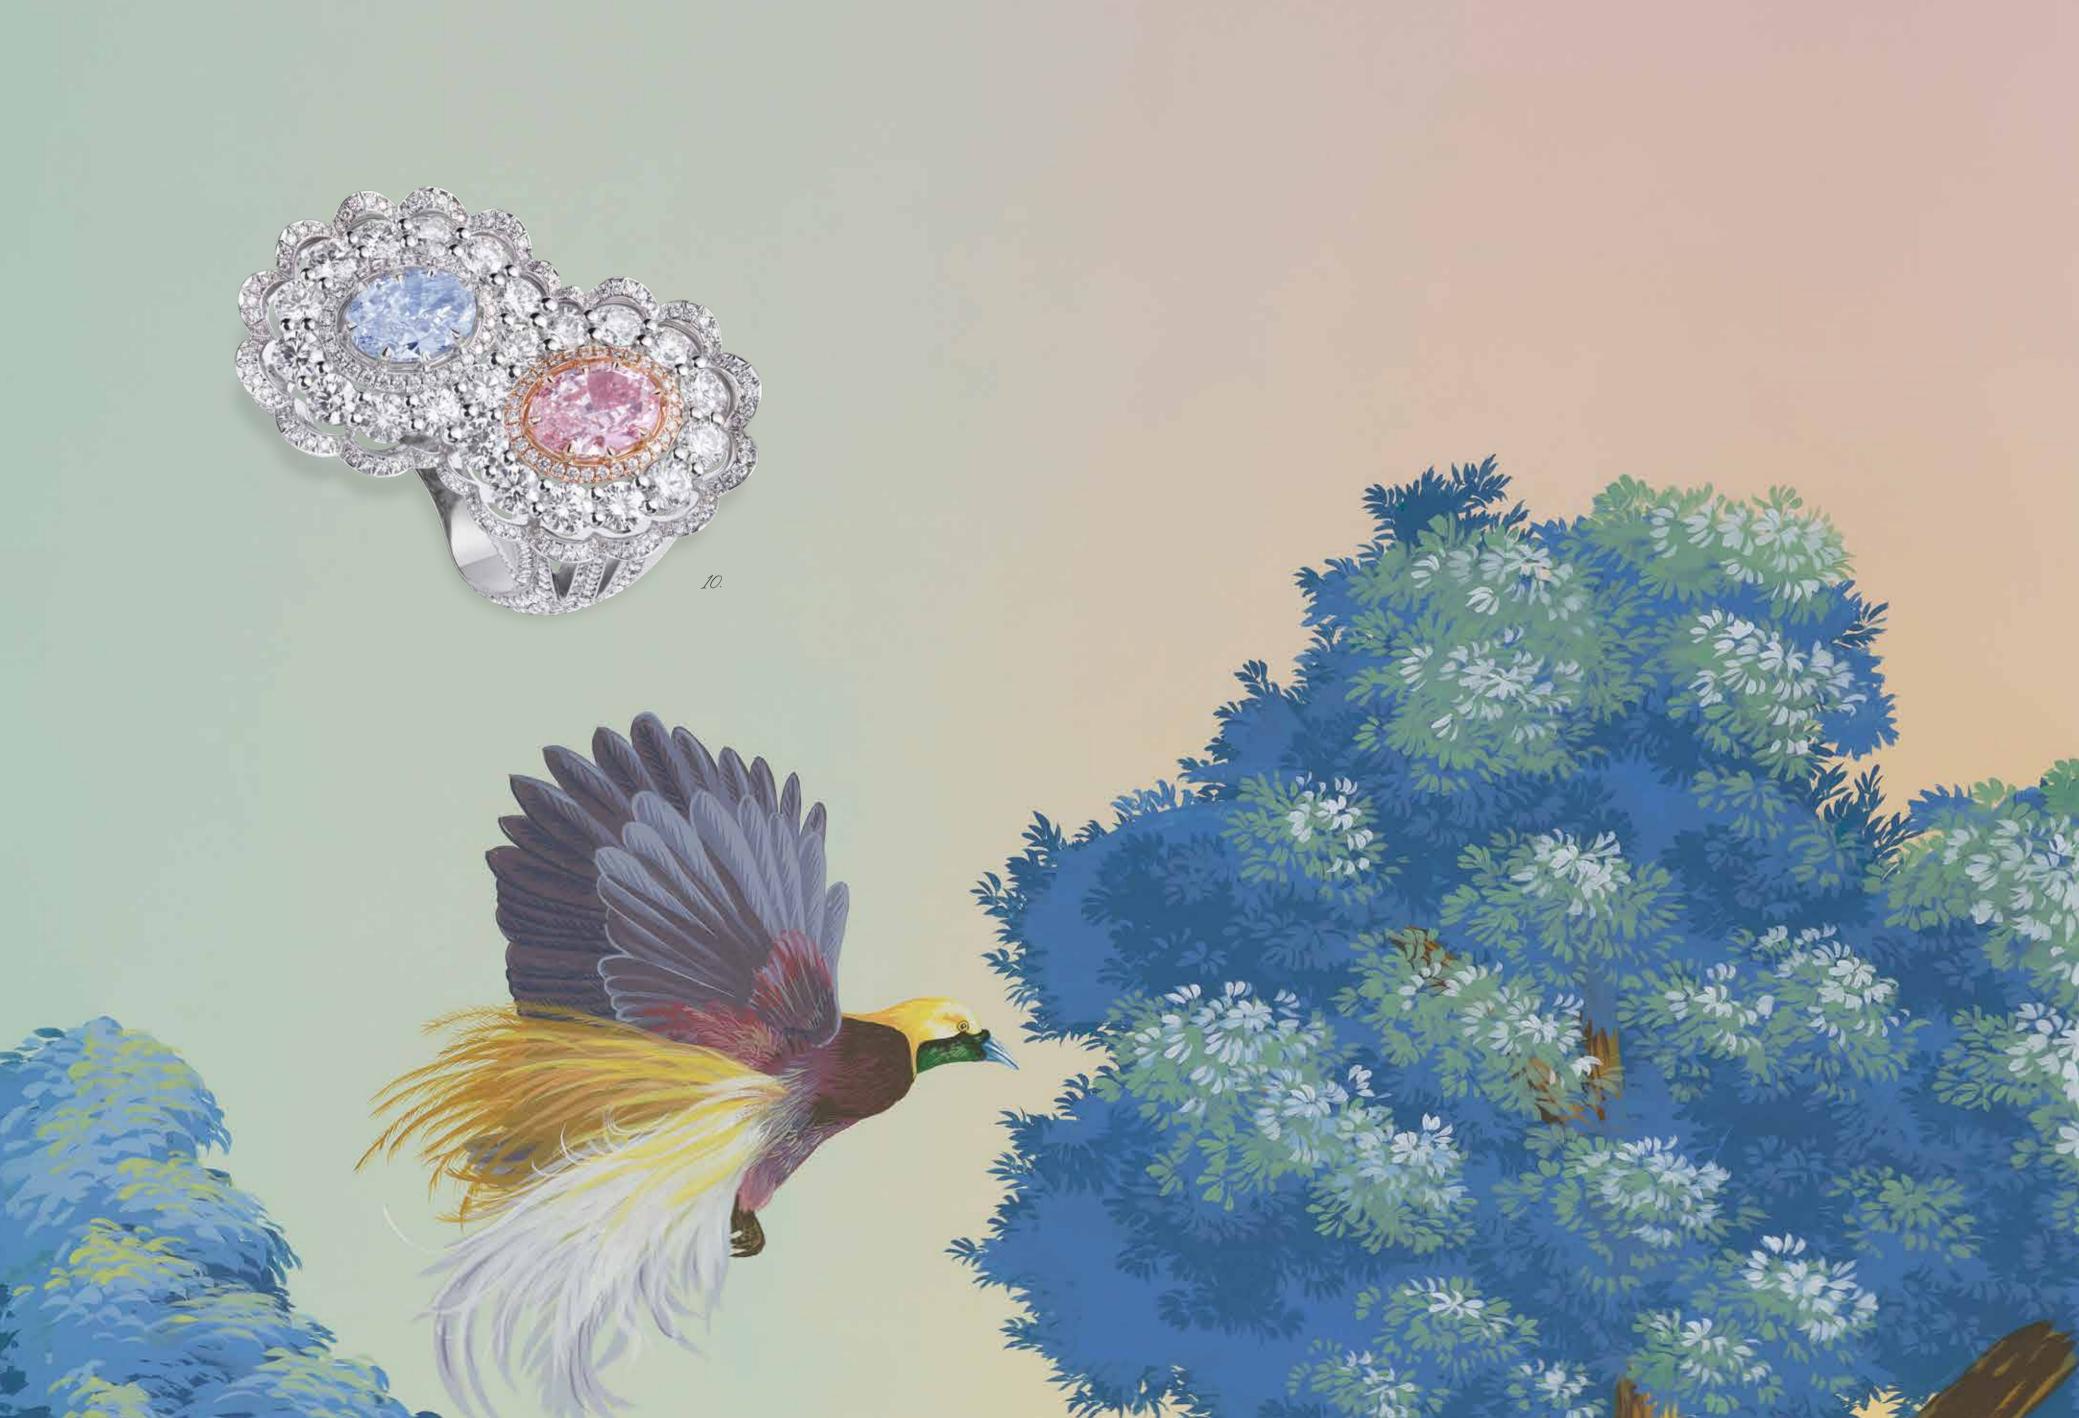

20.

840219-1001

A beautiful bracelet set with Paraiba tourmalines, Padparadscha sapphires, opals and diamonds.

850400-1001

10.

A darling 'Precious Lace' pink and blue diamond ring.

82A047-9001

A gorgeous opal flower ring highlighted by yellow sapphires.