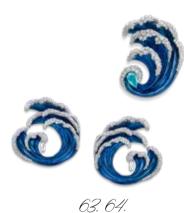

828342-1002

A shimmering suite of diamond-set wave earrings and ring.

848495-9001 - 828495-9001

65.

A delicate 'Precious Lace' emerald and diamond ring.

828501-1001

A darling ruby and diamond Lady's watch.

104154-1003