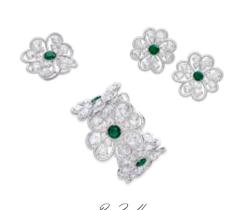

The Gentleman's May

Karl-Friedrich Scheufele

A darling deer necklace designed as a coloured diamond doe nuzzling a heart shaped diamond within a tsavorite and peridot surround.

810164-9001

A lovely flower suite of ring, earrings and bracelet set with emeralds and diamonds.