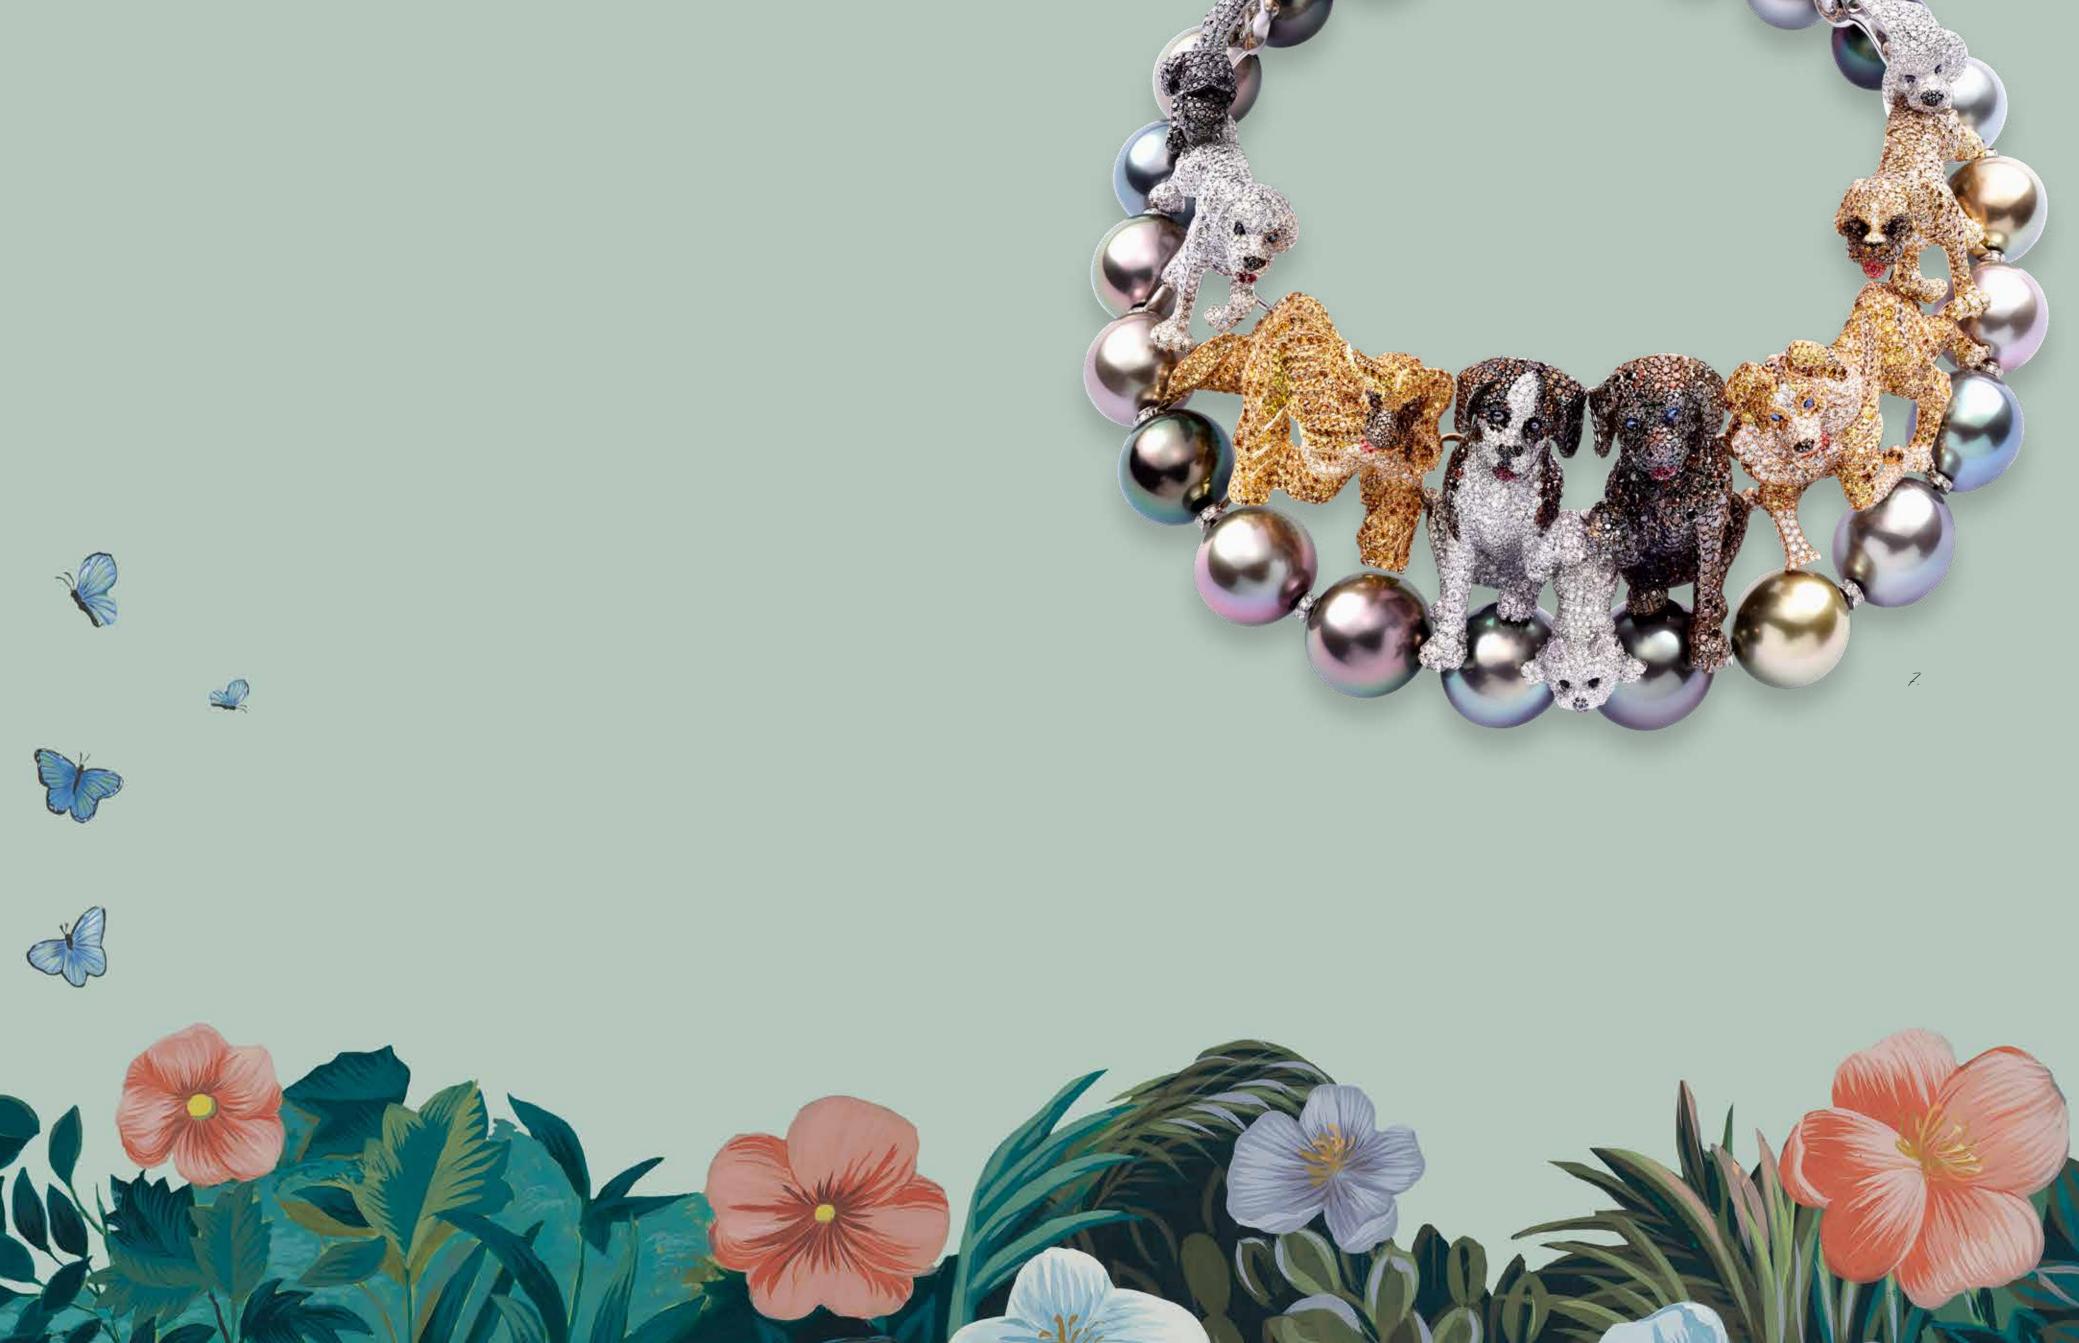

134800-1002

A lovely 'Precious Lace' Lady's watch set with rubies and diamonds.

134800-1003

A charming diamond-set

butterfly hairclip.
900436-1001

An extravagant dog necklace designed as a pack of thirteen hounds set with black cultured pearls, diamonds and coloured diamonds.