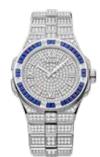

817826-9001

An elegant Lady's watch set with diamonds.

137226-1011

A stunning pair of diamond earrings.

849780-1004

An elegant necklace set with natural white pearls and diamonds

818559-1001

A luminous pair of diamond-set marquise shaped earrings.