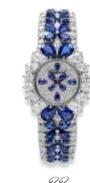

11.

828488-9001

An alluring pair of diamond-set round shaped earrings.

21.

840216-1001

A lovely sapphire and diamond-set Lady's watch.

104995-1002

A exquisite ruby and diamond-set Lady's watch.