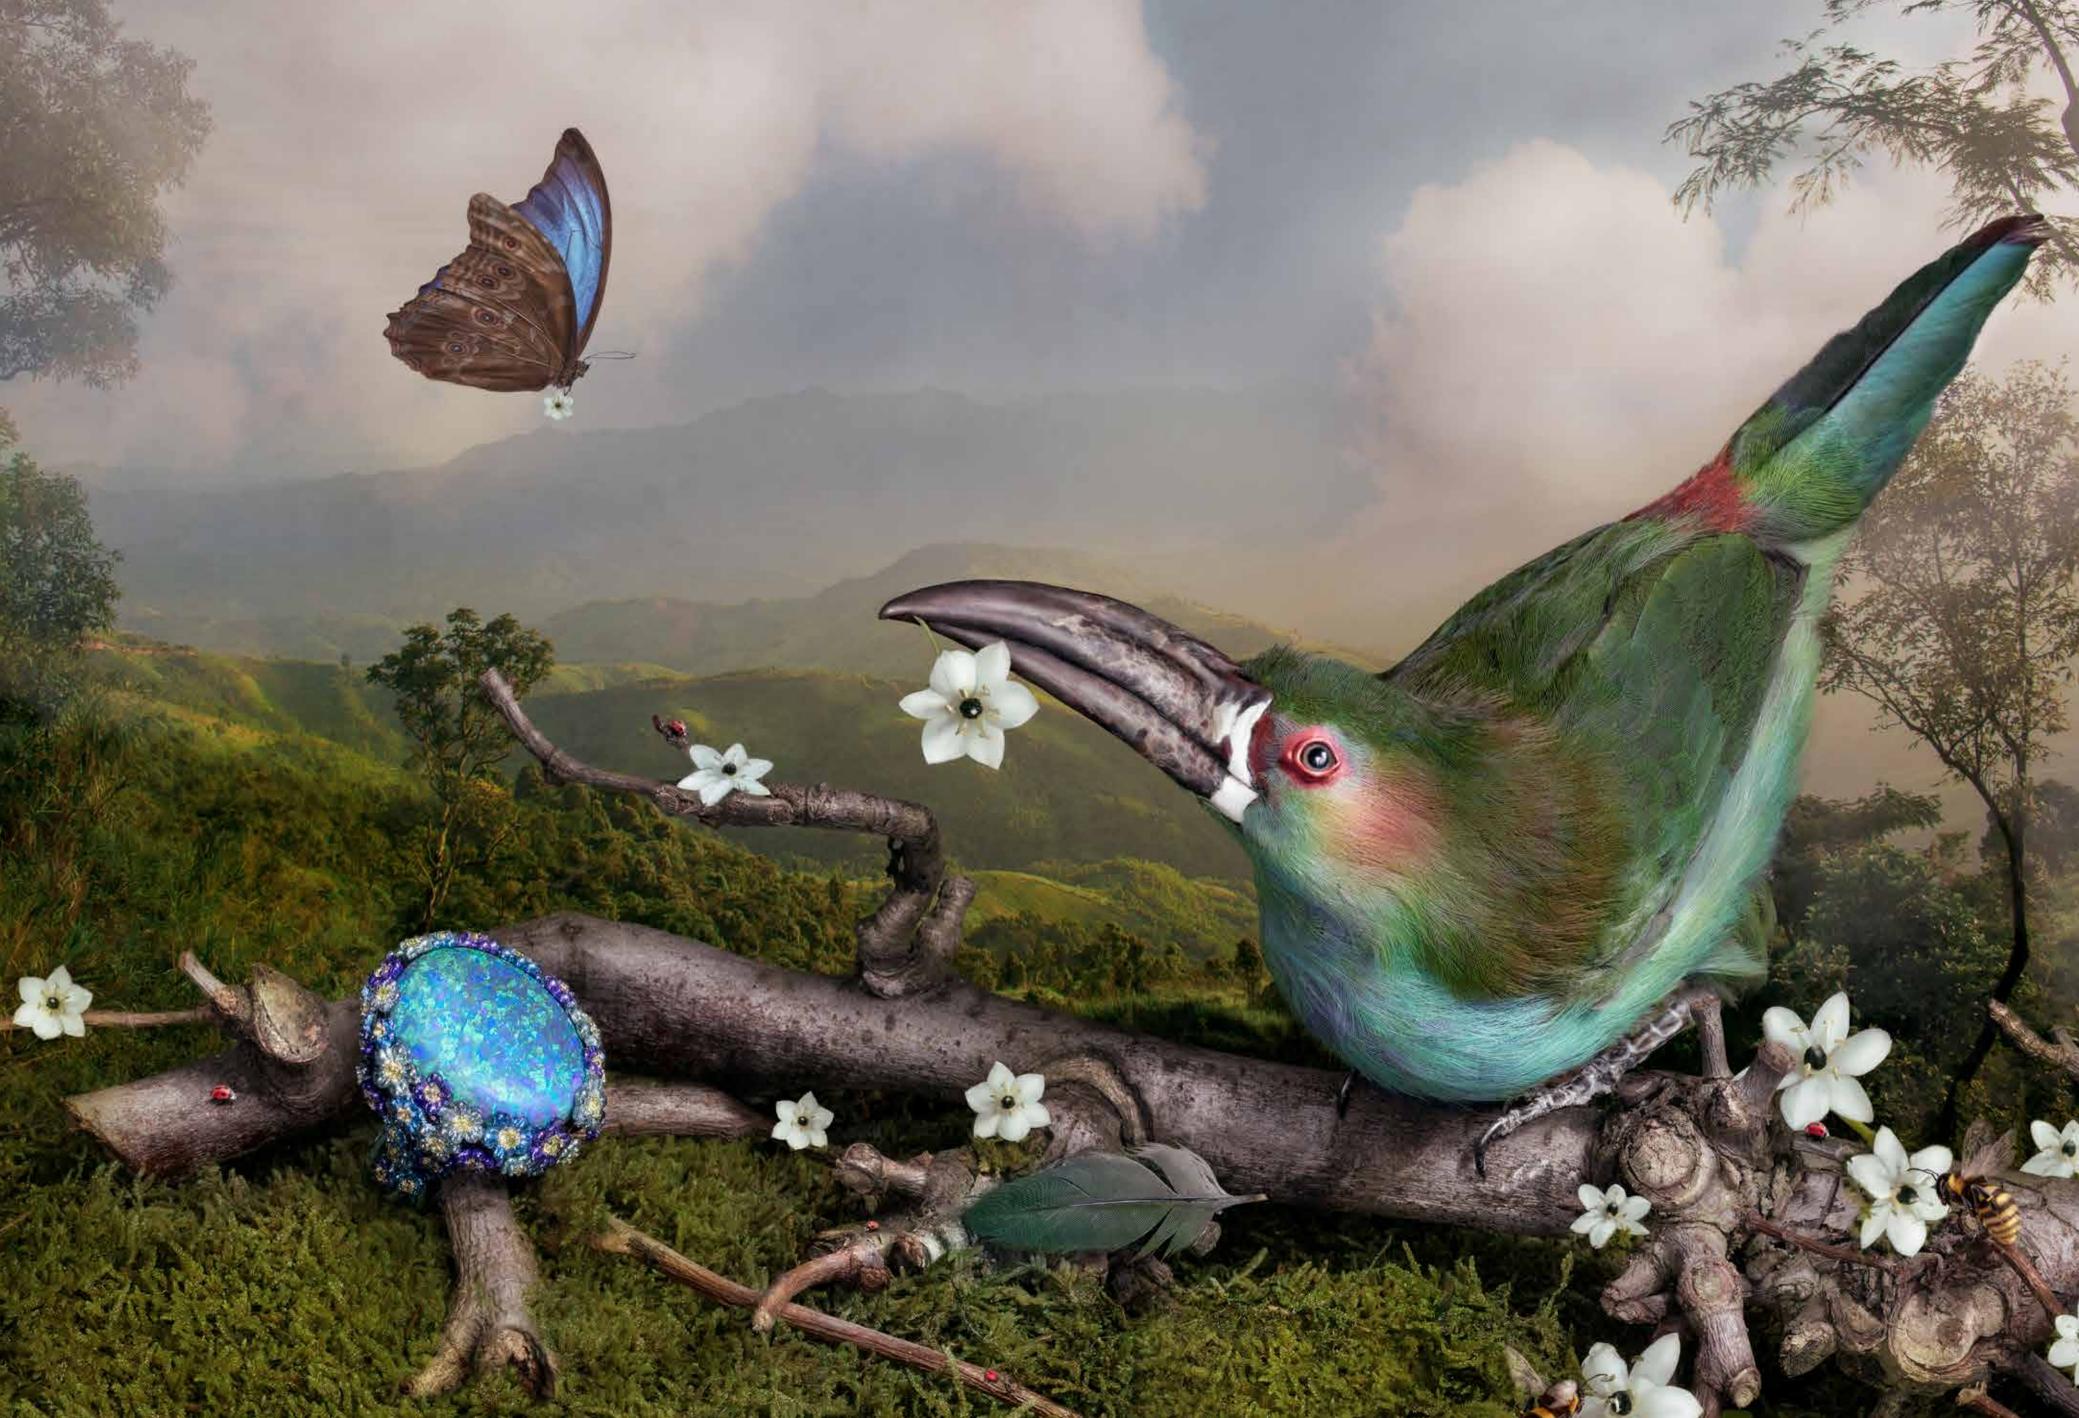

34.

A fabulous pink sapphire ring highlighted by diamonds.

820266-1002

A sublime sapphire ring highlighted by diamonds.

820058-1002

35.

36.

An extravagant bracelet set with kunzite, opals, topaz and tsavorites.