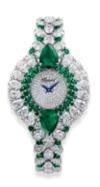

A sublime emerald and diamond-set Lady's watch.

104995-1004

A captivating ruby and gem-set floral necklace.

810150-9001

A dainty floral pink sapphire and diamond Lady's watch.

104056-1001

A fabulous pair of yellow diamond earrings.

An alluring cabochon emerald and diamond necklace.

819921-1002

A divine Lady's watch set with emeralds and diamonds.

104322-1003

A stylish spessartite bracelet highlighted

by amethysts, garnets, tourmalines,