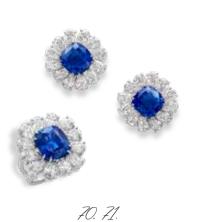

11.

828488-9001

An alluring pair of diamond-set round shaped earrings.

21.

840216-1001

A lovely sapphire and diamond-set Lady's watch.

104995-1002

A exquisite ruby and diamond-set Lady's watch.