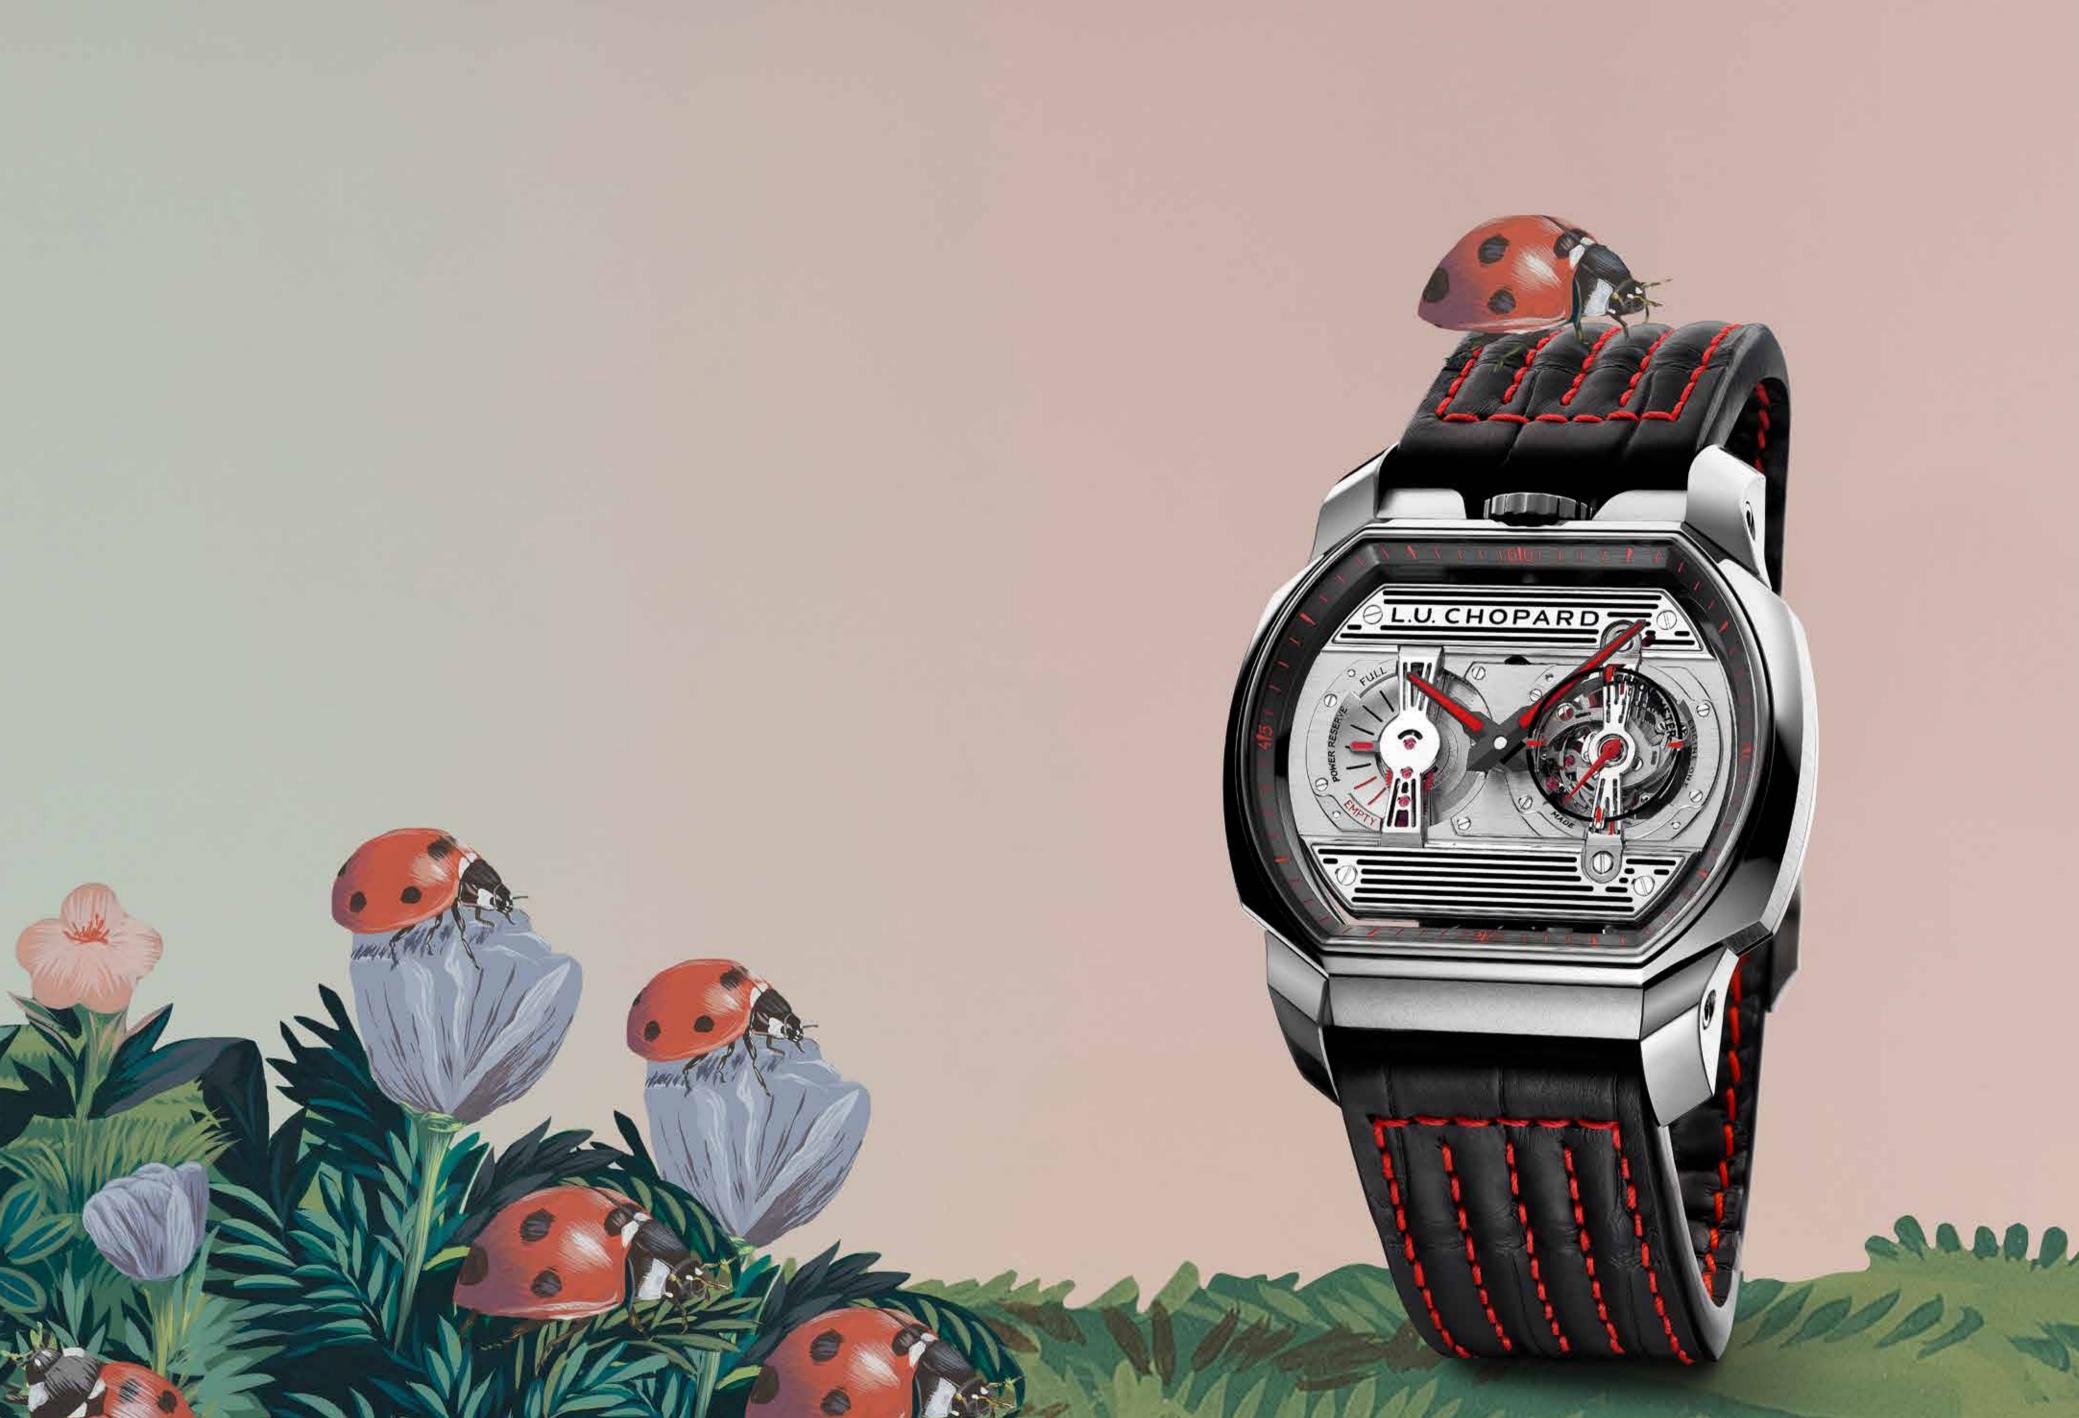

171979-5002

L.U.C Engine One

Mechanical perfection Microblasted DLC-coated titanium Tourbillon 60-hour power reserve 5-piece limited edition

168560-3003