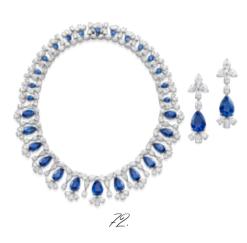

846745-9001

A fine 'Precious Lace' necklace set with emeralds and diamonds.

810154-1002

A whimsical 'Precious Lace' rainbow sapphire necklace.

810154-5001

A darling 'Precious Lace' necklace set with pink sapphires and diamonds.