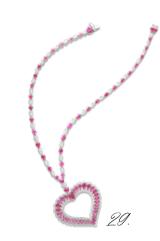

A sublime emerald and diamond-set Lady's watch.

104995-1004

A captivating ruby and gem-set floral necklace.

810150-9001

A dainty floral pink sapphire and diamond Lady's watch.

104056-1001

A fabulous pair of yellow diamond earrings.