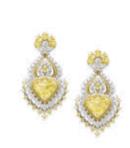

A sublime emerald and diamond-set Lady's watch.

104995-1004

A captivating ruby and gem-set floral necklace.

810150-9001

A dainty floral pink sapphire and diamond Lady's watch.

104056-1001

A fabulous pair of yellow diamond earrings.