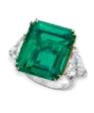

848308-3001 - 818308-1001

*59. 60.* 

Two exceptional D colour Flawless diamonds, a round-shaped 50 cts and a 20 cts emerald-cut.

A sublime 'Precious Lace' yellow diamond necklace.

810125-9001

62.

A playful tanzanite dolphin ring highlighted by sapphires, onyx and diamonds.