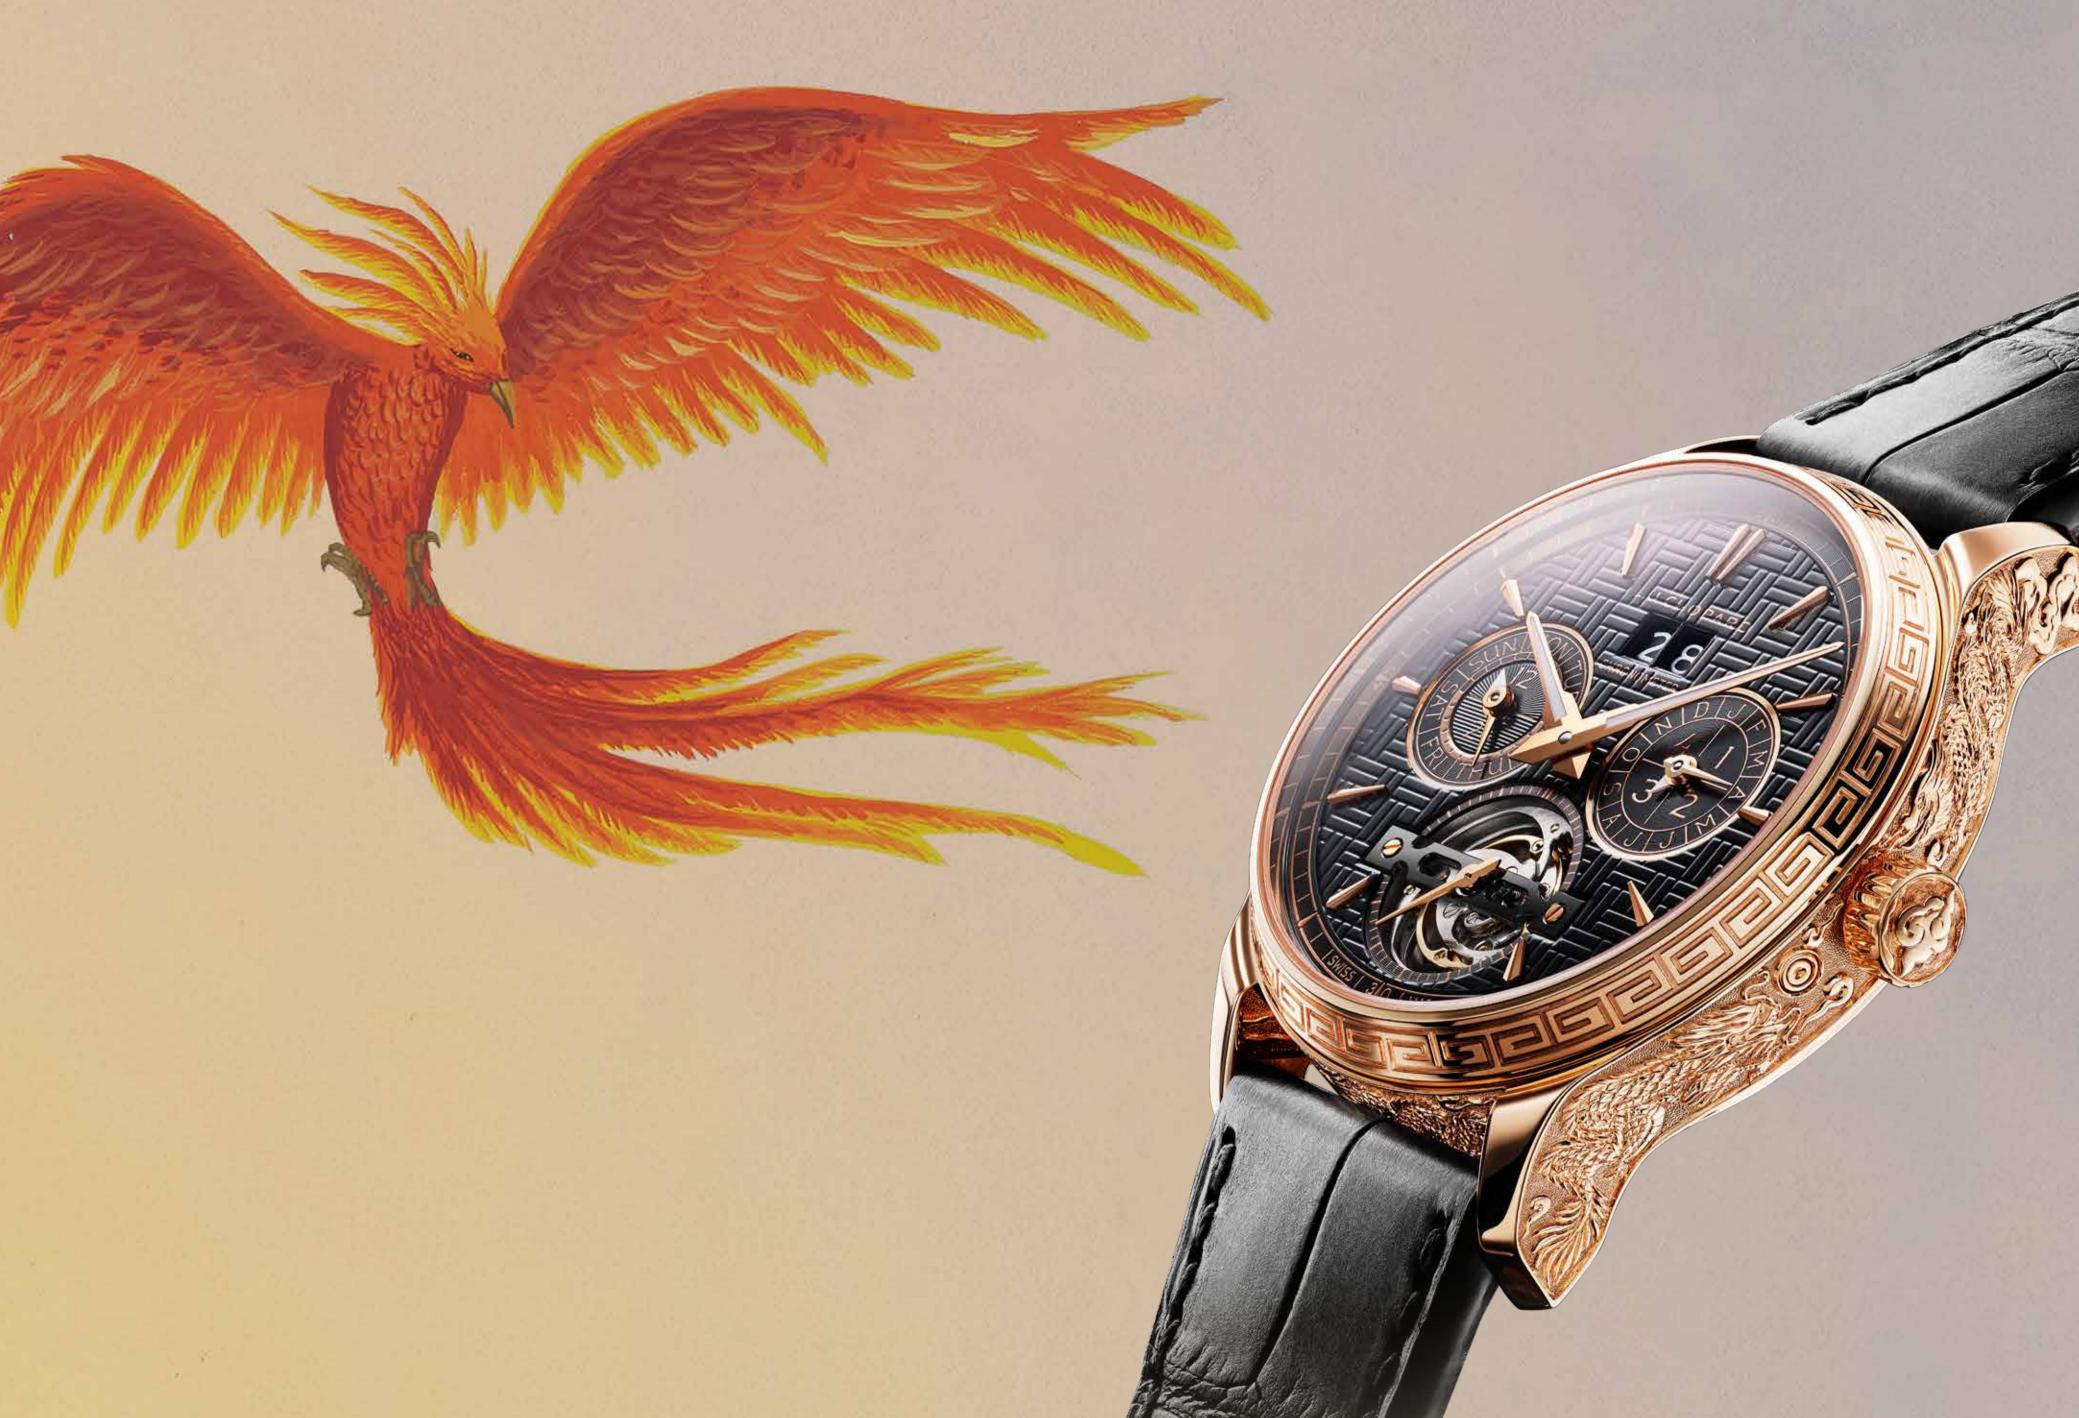

## L.U.C Perpetual T Spirit of the Dragons

Mechanical prowess and esthetical refinement dedicated to the Chinese tradition 18-carat ethical rose gold hand-engraved case and hand-guilloché dial Chopard Quattro Technology 216-hour Power reserve Unique piece