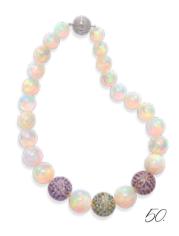

848308-3001 - 818308-1001

*59. 60.* 

Two exceptional D colour Flawless diamonds, a round-shaped 50 cts and a 20 cts emerald-cut.

A sublime 'Precious Lace' yellow diamond necklace.

810125-9001

62.

A playful tanzanite dolphin ring highlighted by sapphires, onyx and diamonds.