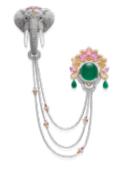

104995-1003

An exceptional emerald, diamond and gem-set elephant brooch.

900308-9002

An alluring emerald and diamond bracelet.

850197-1001

An extraordinary no oil emerald and diamond ring.

14.

821411-9001