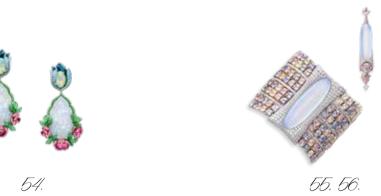

A sublime emerald and diamond-set Lady's watch.

104995-1004

A captivating ruby and gem-set floral necklace.

810150-9001

A dainty floral pink sapphire and diamond Lady's watch.

104056-1001

A fabulous pair of yellow diamond earrings.

848308-3001 - 818308-1001

*59. 60.* 

Two exceptional D colour Flawless diamonds, a round-shaped 50 cts and a 20 cts emerald-cut.

A sublime 'Precious Lace' yellow diamond necklace.

810125-9001

62.

A playful tanzanite dolphin ring highlighted by sapphires, onyx and diamonds.