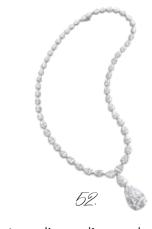

848308-3001 - 818308-1001

*59. 60.* 

Two exceptional D colour Flawless diamonds, a round-shaped 50 cts and a 20 cts emerald-cut.

A sublime 'Precious Lace' yellow diamond necklace.

810125-9001

62.

A playful tanzanite dolphin ring highlighted by sapphires, onyx and diamonds.