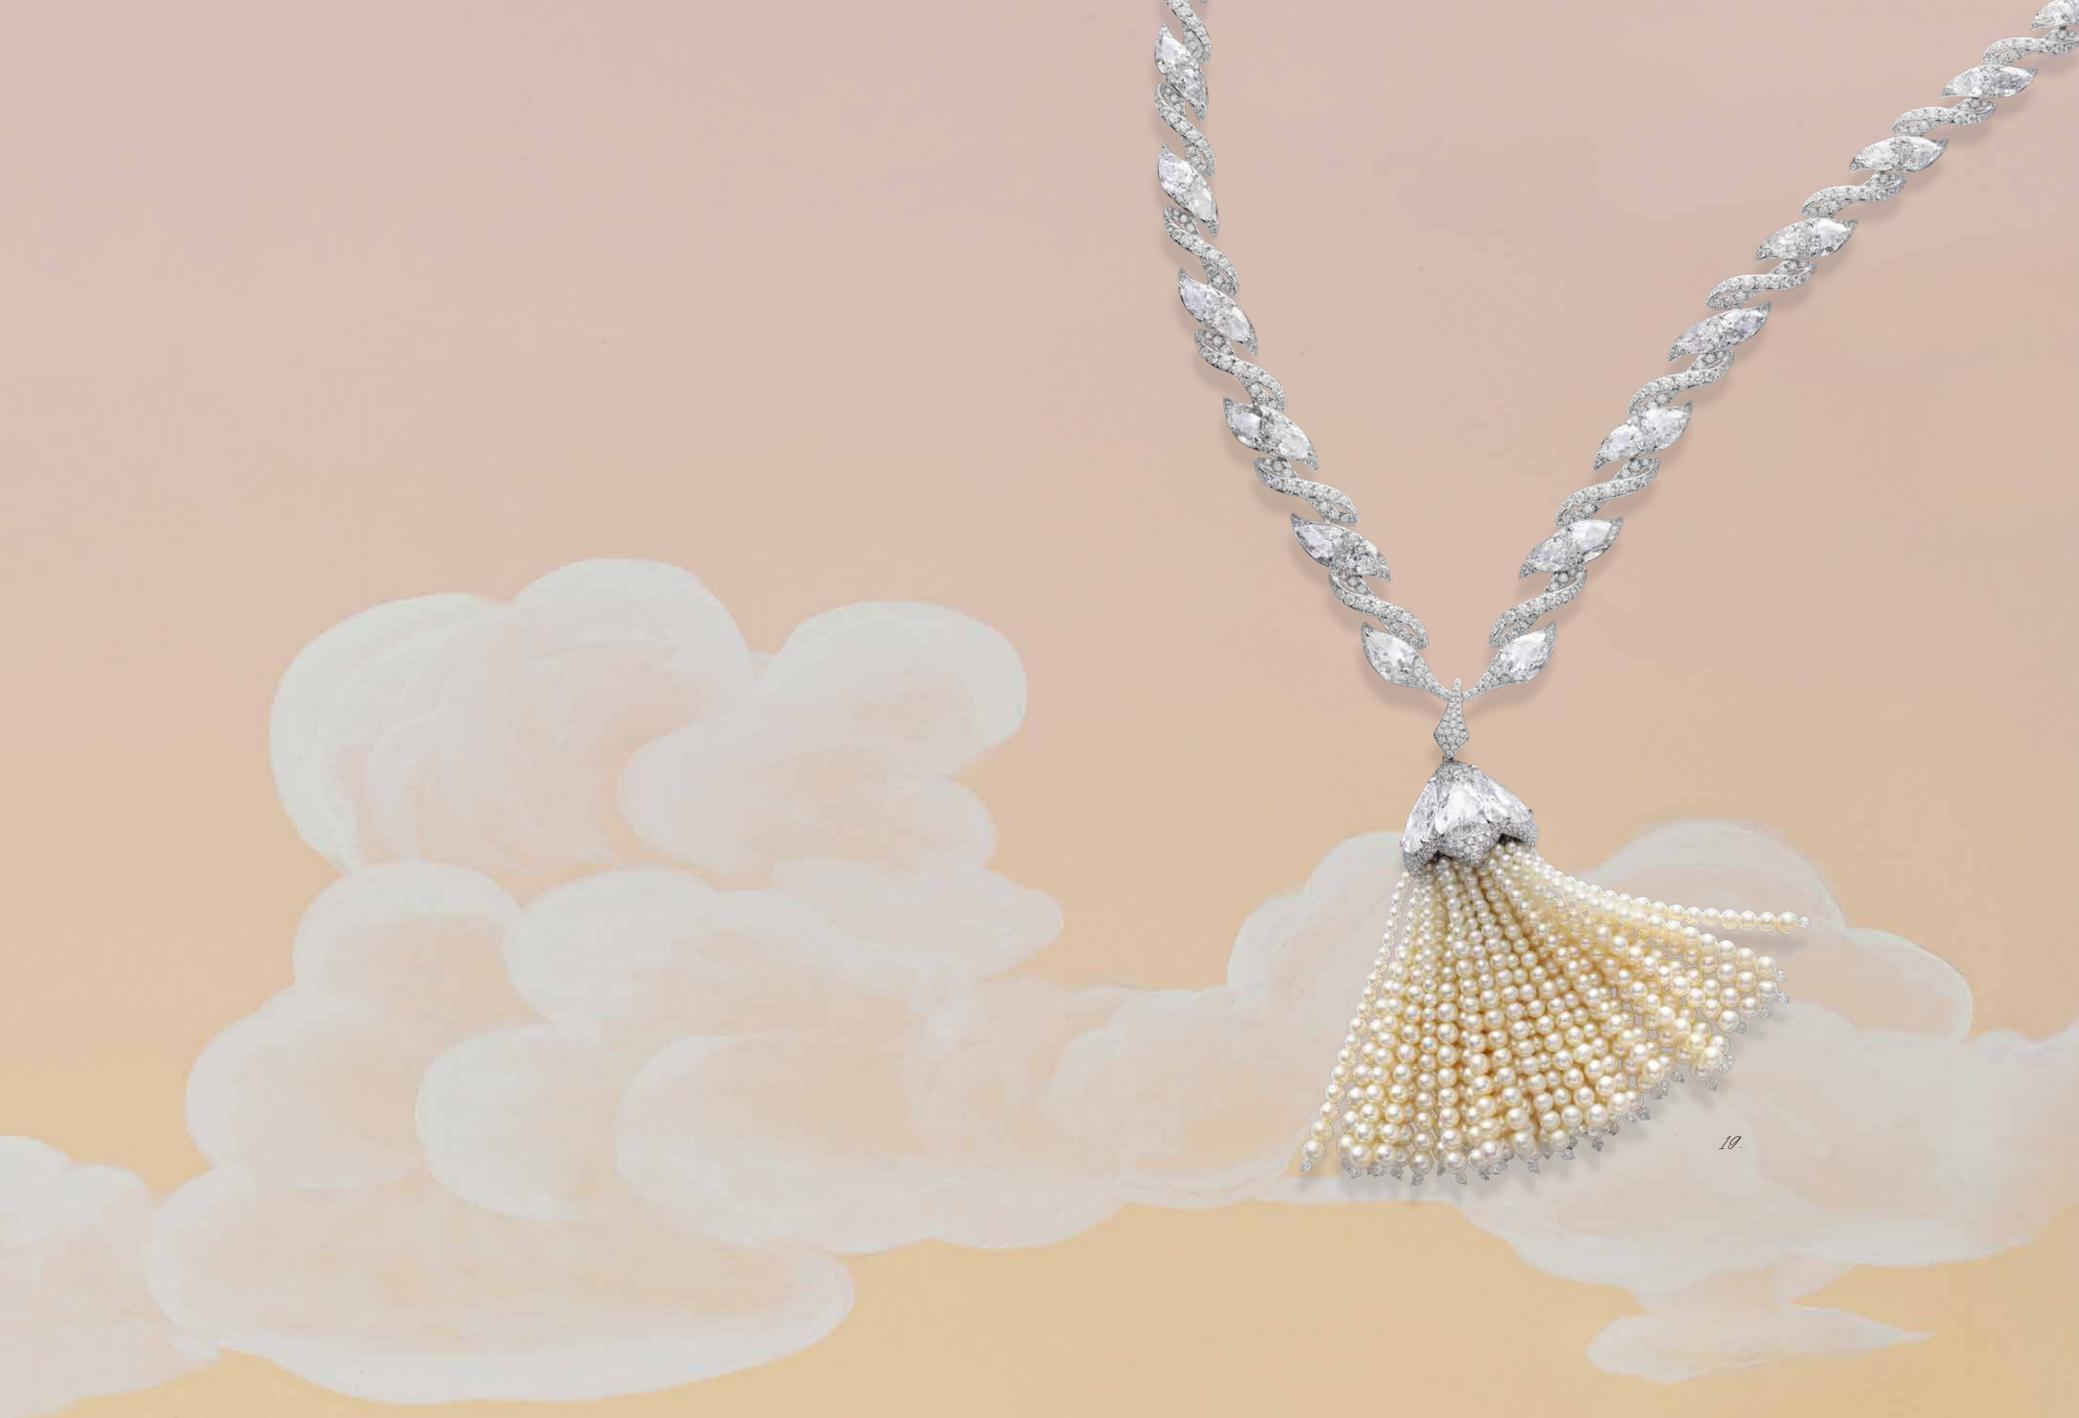

817826-9001

An elegant Lady's watch set with diamonds.

137226-1011

A stunning pair of diamond earrings.

849780-1004

An elegant necklace set with natural white pearls and diamonds

818559-1001

A luminous pair of diamond-set marquise shaped earrings.