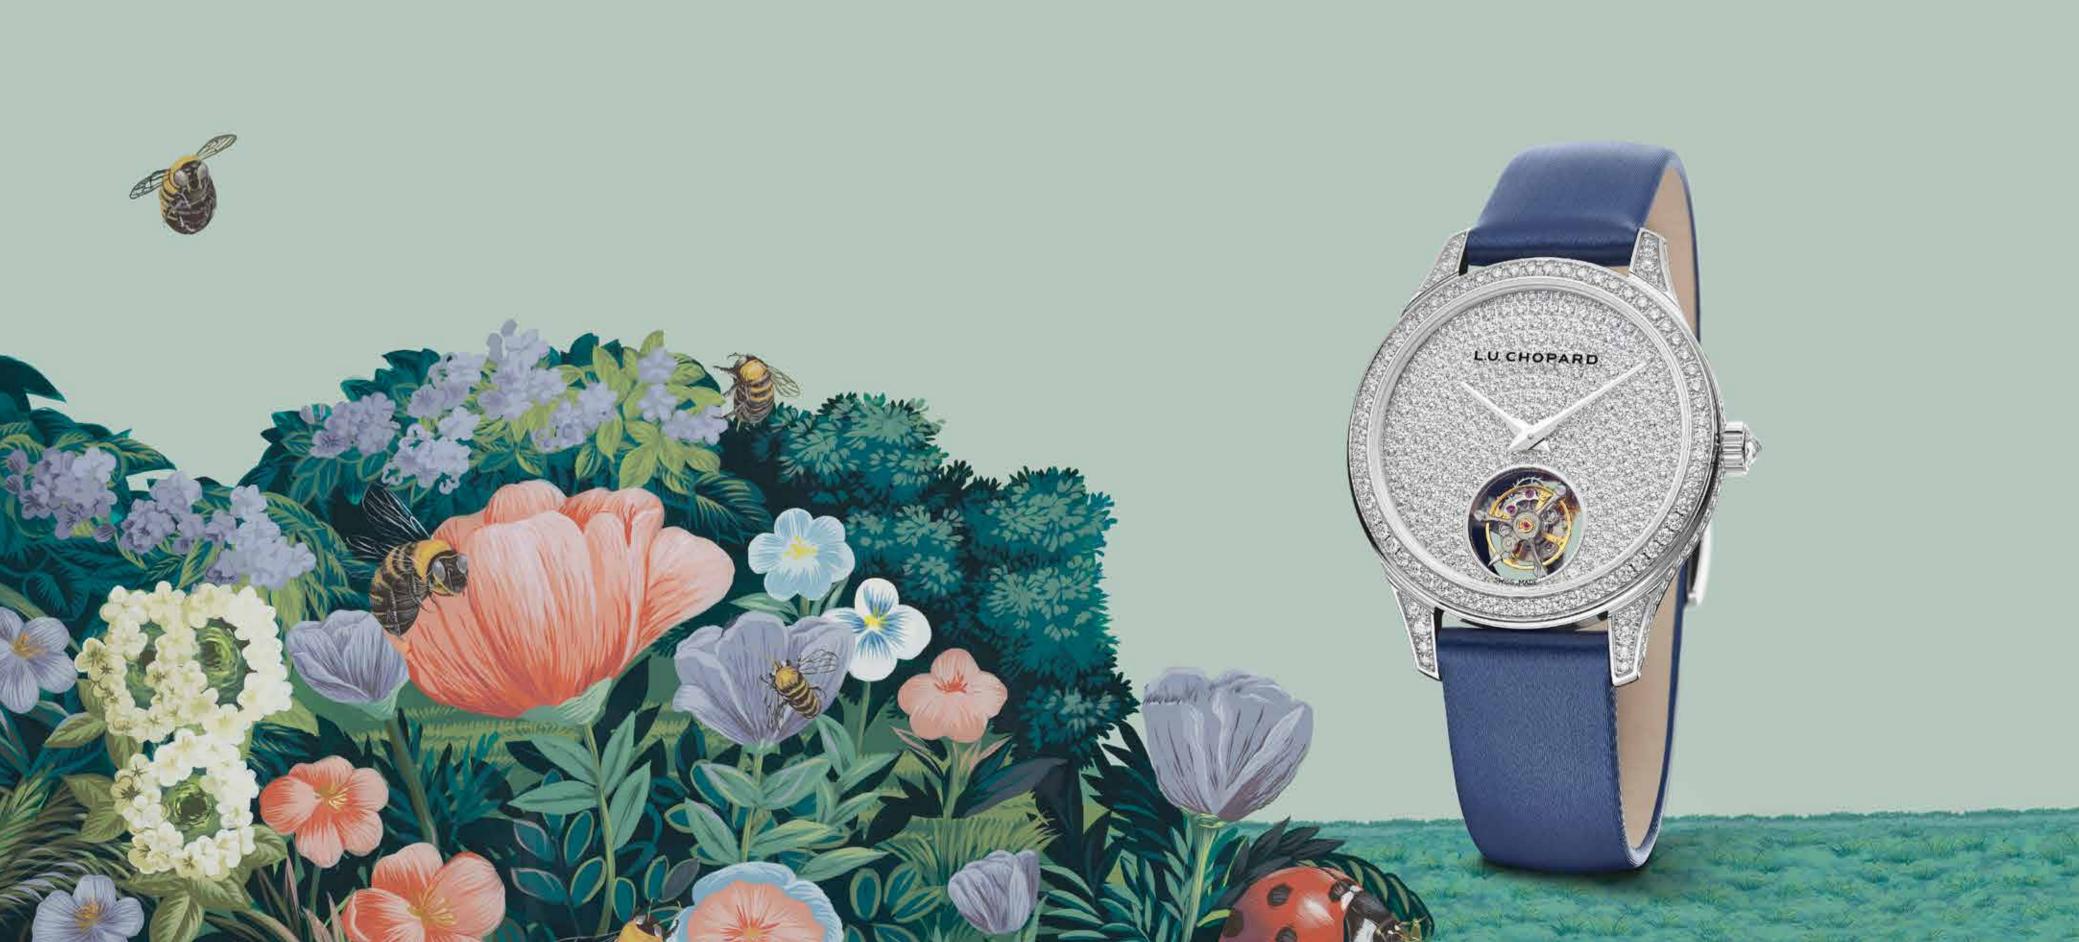

828393-1001 - 848393-1002 - 858393-1001

A divine diamond-set Lady's watch.

104999-1002

An attractive 'Precious Lace' Lady's watch set with emeralds and diamonds.

134800-1001

A sublime 'Precious Lace' Lady's watch set with sapphires and diamonds.

134800-1002

A lovely 'Precious Lace' Lady's watch set with rubies and diamonds.

134800-1003

A charming diamond-set

butterfly hairclip.
900436-1001

An extravagant dog necklace designed as a pack of thirteen hounds set with black cultured pearls, diamonds and coloured diamonds.