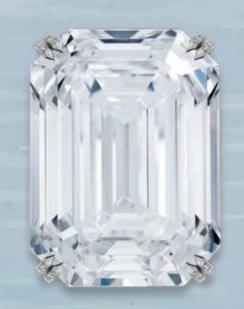

848308-3001 - 818308-1001

*59. 60.* 

Two exceptional D colour Flawless diamonds, a round-shaped 50 cts and a 20 cts emerald-cut.

A sublime 'Precious Lace' yellow diamond necklace.

810125-9001

62.

A playful tanzanite dolphin ring highlighted by sapphires, onyx and diamonds.