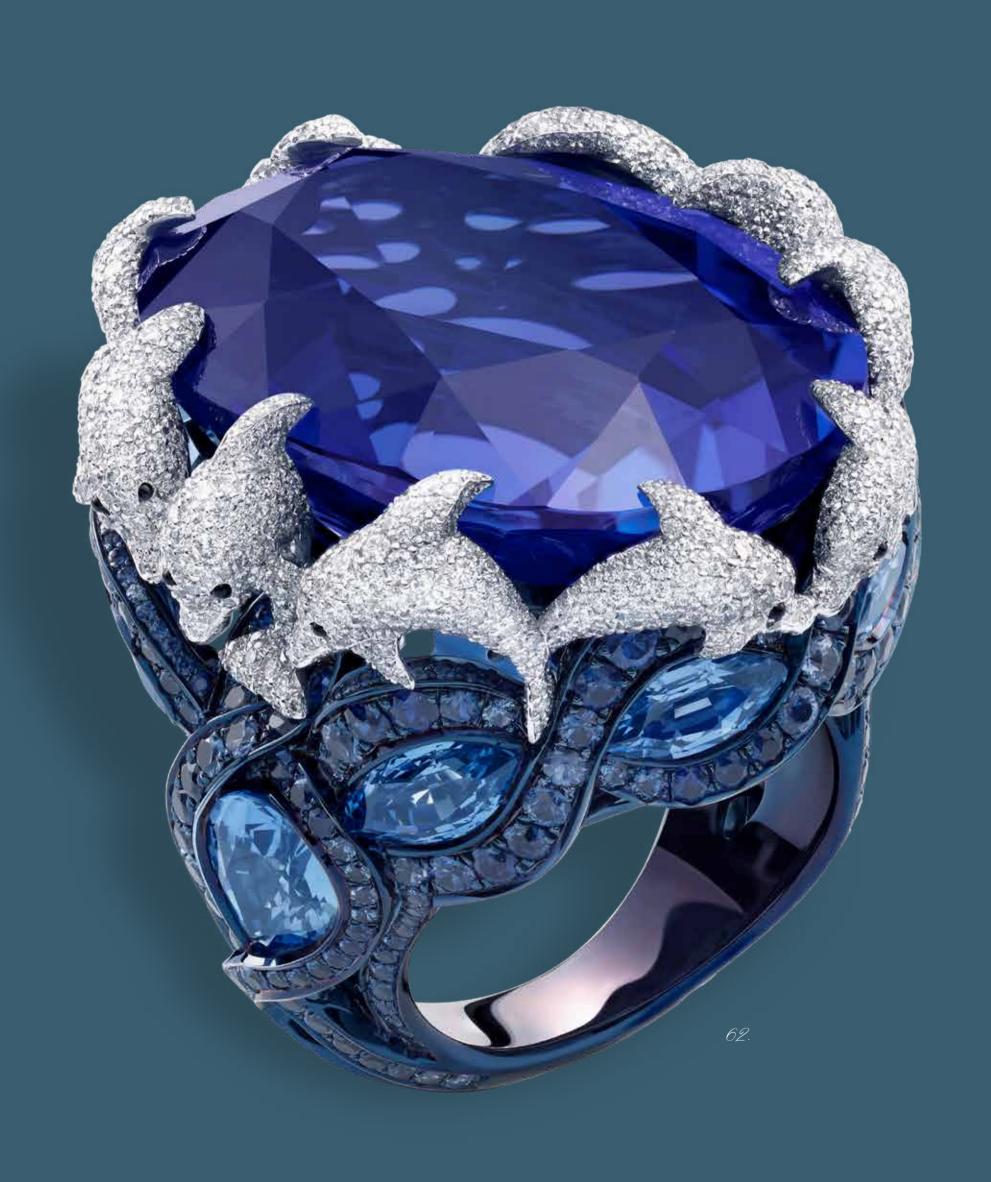

848308-3001 - 818308-1001

*59. 60.* 

Two exceptional D colour Flawless diamonds, a round-shaped 50 cts and a 20 cts emerald-cut.

A sublime 'Precious Lace' yellow diamond necklace.

810125-9001

62.

A playful tanzanite dolphin ring highlighted by sapphires, onyx and diamonds.