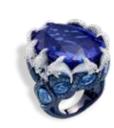

848308-3001 - 818308-1001

*59. 60.* 

Two exceptional D colour Flawless diamonds, a round-shaped 50 cts and a 20 cts emerald-cut.

A sublime 'Precious Lace' yellow diamond necklace.

810125-9001

62.

A playful tanzanite dolphin ring highlighted by sapphires, onyx and diamonds.