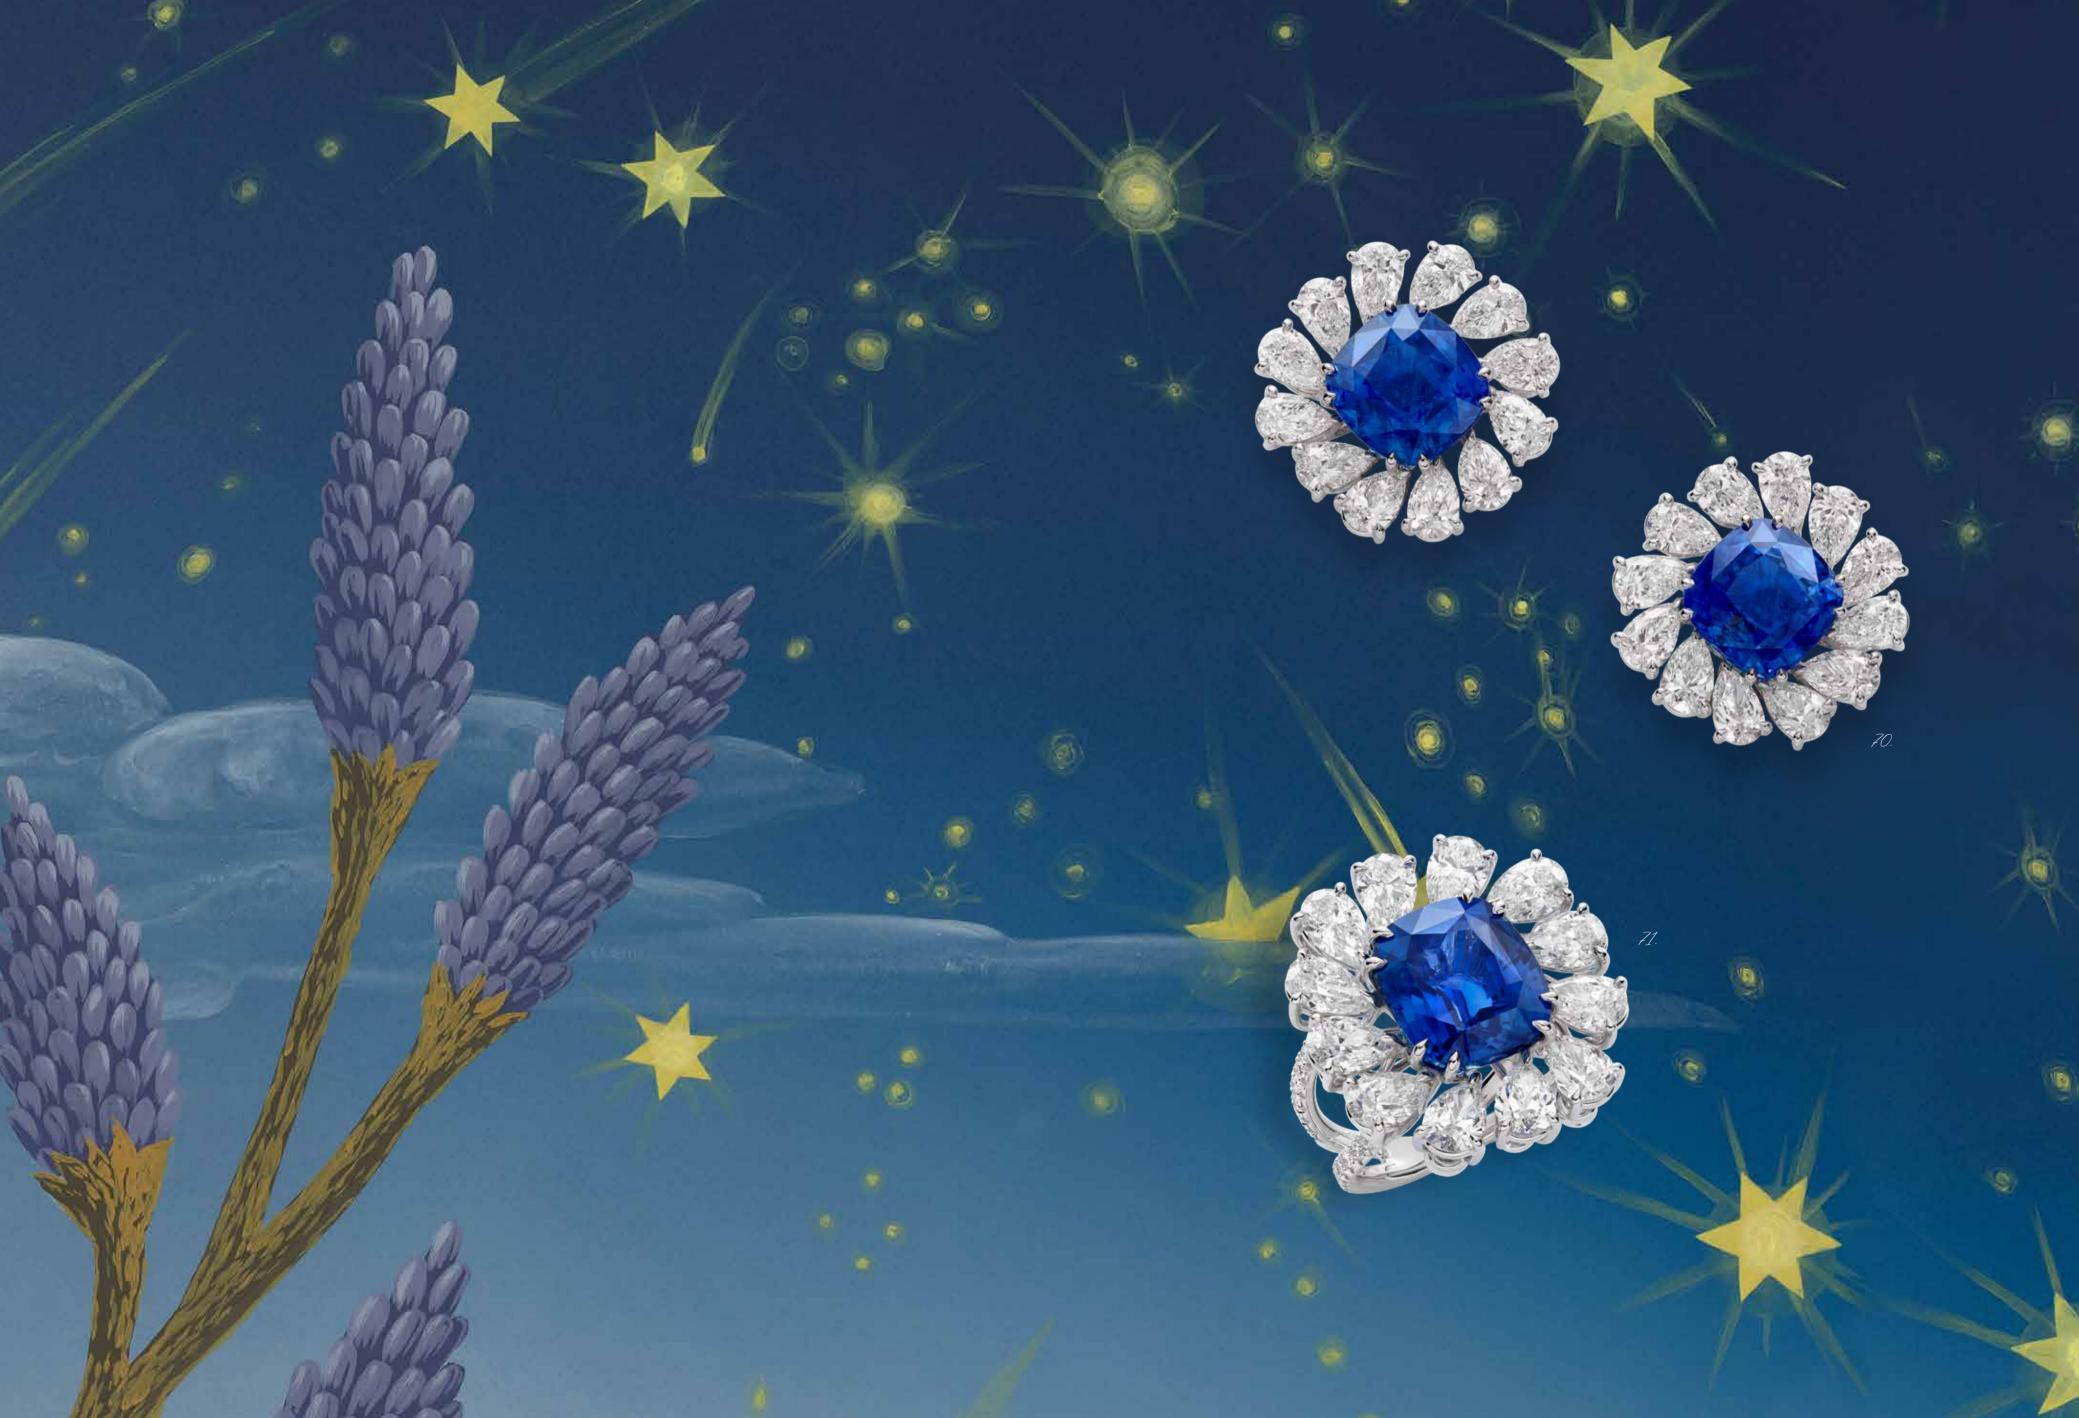

34.

A fabulous pink sapphire ring highlighted by diamonds.

820266-1002

A sublime sapphire ring highlighted by diamonds.

820058-1002

35.

36.

An extravagant bracelet set with kunzite, opals, topaz and tsavorites.