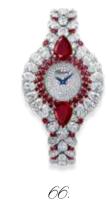

828342-1002

A shimmering suite of diamond-set wave earrings and ring.

848495-9001 - 828495-9001

65.

A delicate 'Precious Lace' emerald and diamond ring.

828501-1001

A darling ruby and diamond Lady's watch.

104154-1003

A precious emerald and diamond Lady's watch.

104154-1004

A beautiful sapphire and diamond Lady's watch.

68.

104154-1001

69.

An attractive bracelet set with diamonds.

858560-9001