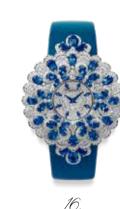

11.

828488-9001

An alluring pair of diamond-set round shaped earrings.

21.

840216-1001

A lovely sapphire and diamond-set Lady's watch.

104995-1002

A exquisite ruby and diamond-set Lady's watch.