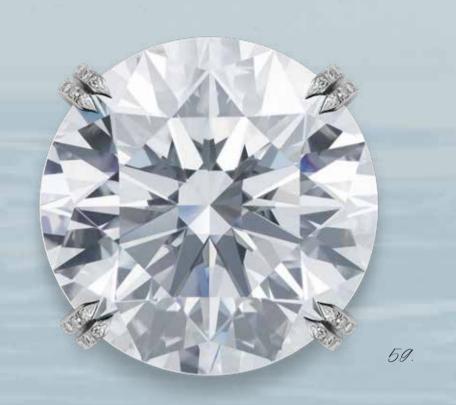

848308-3001 - 818308-1001

*59. 60.* 

Two exceptional D colour Flawless diamonds, a round-shaped 50 cts and a 20 cts emerald-cut.

A sublime 'Precious Lace' yellow diamond necklace.

810125-9001

62.

A playful tanzanite dolphin ring highlighted by sapphires, onyx and diamonds.