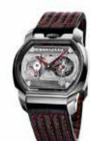

### L.U.C Perpetual Chrono

The ultimate collector's watch Titanium Perpetual Calendar and Flyback chronograph 60-hour Power reserve 20-piece limited edition

168611-3001 🤼 🕒