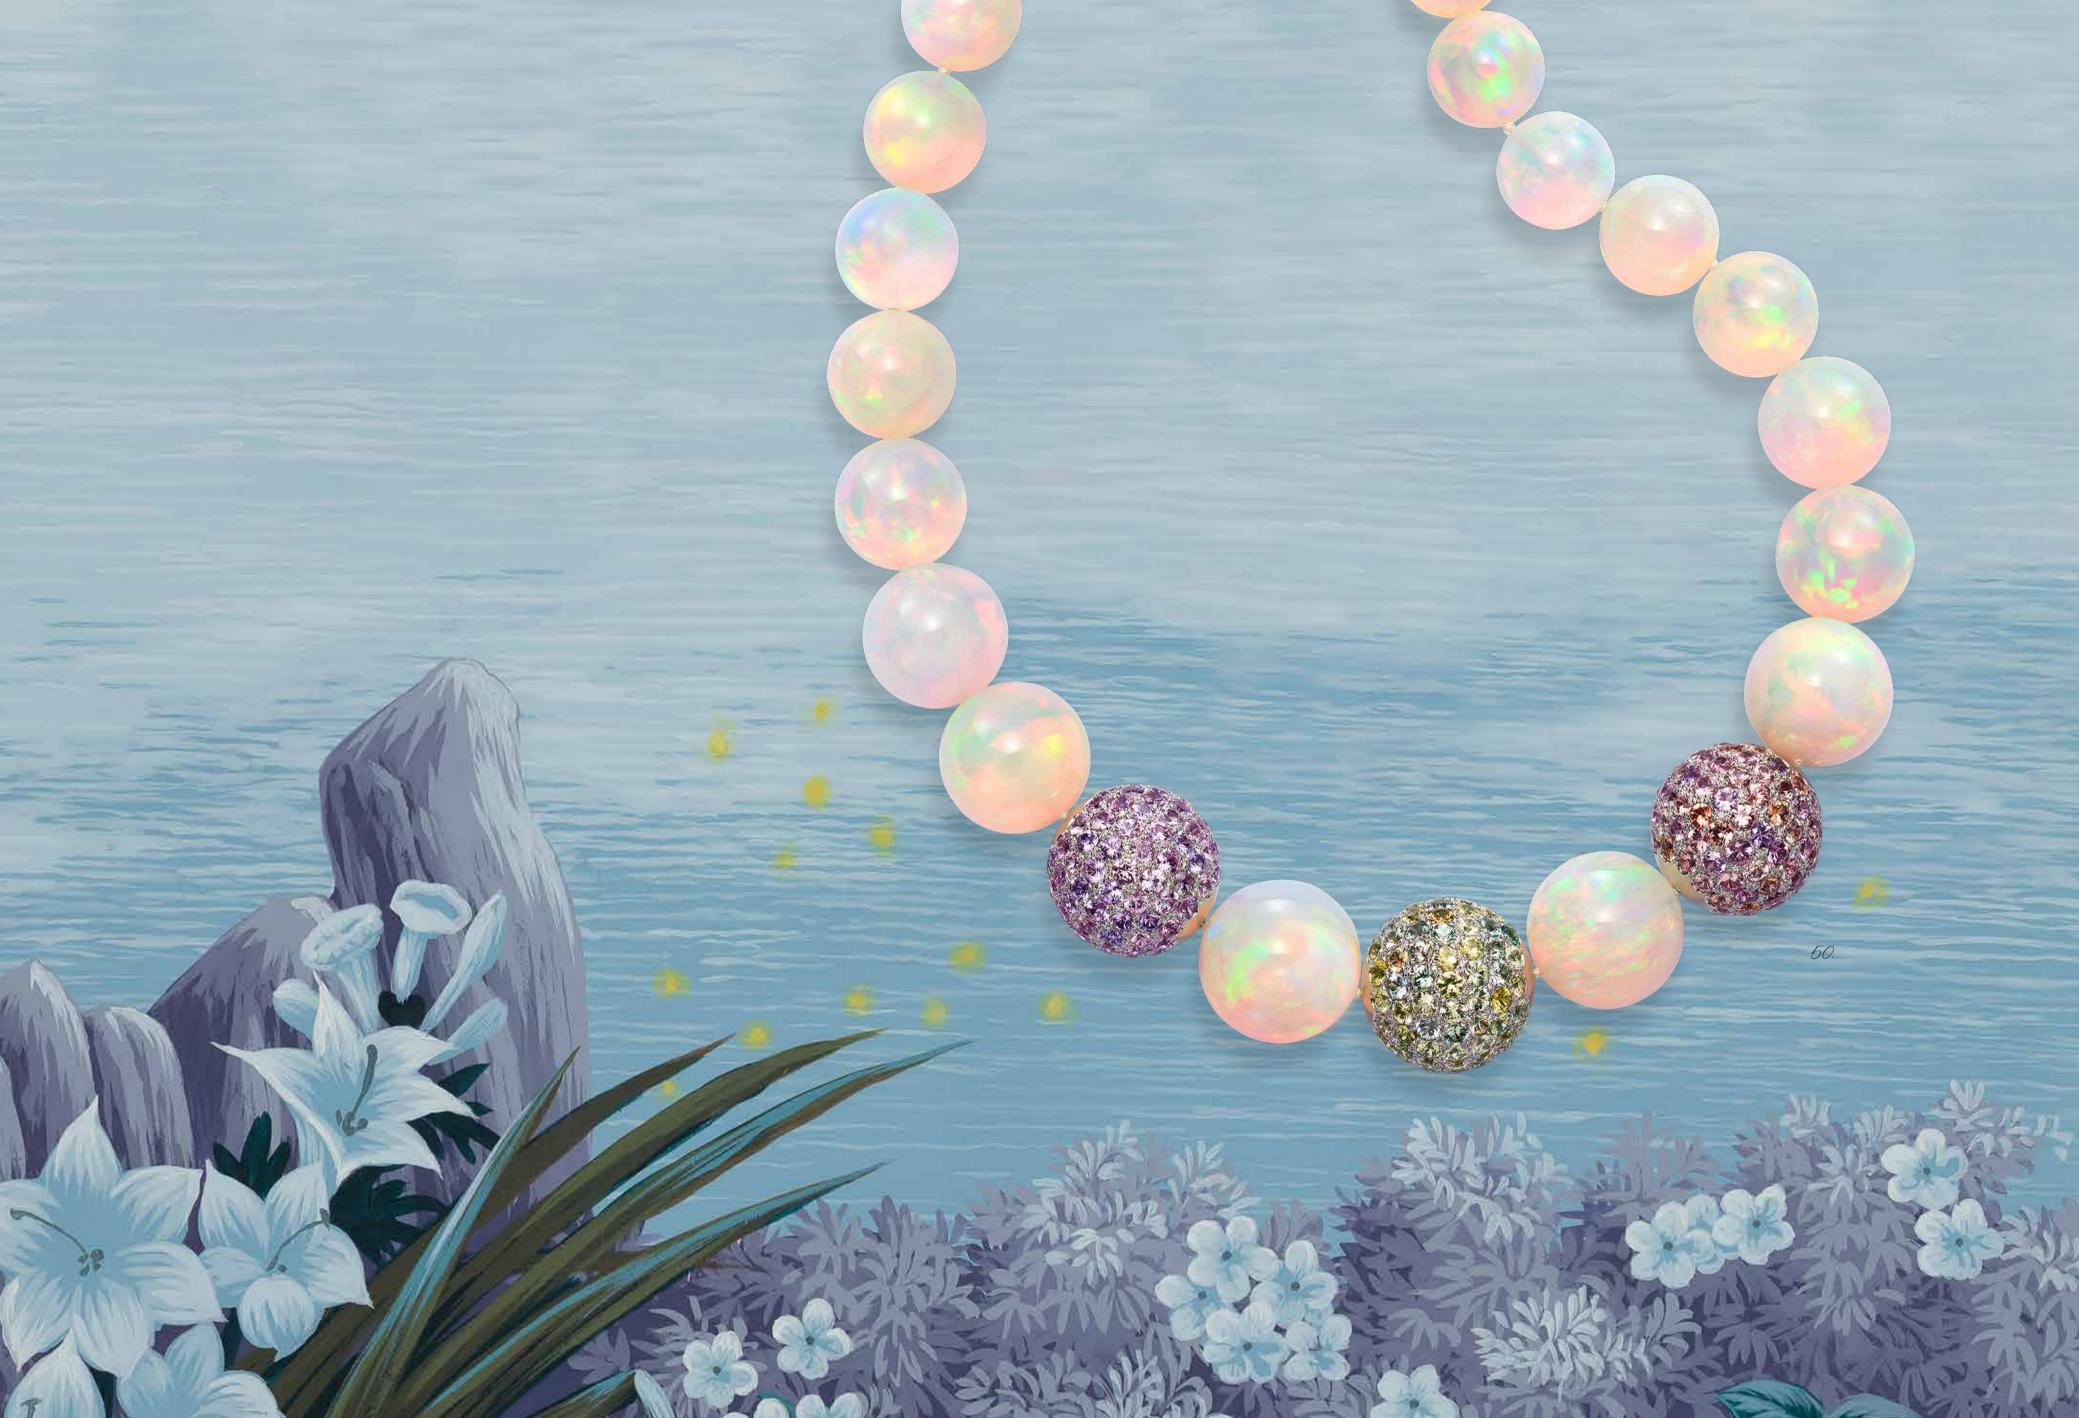

848308-3001 - 818308-1001

*59. 60.* 

Two exceptional D colour Flawless diamonds, a round-shaped 50 cts and a 20 cts emerald-cut.

A sublime 'Precious Lace' yellow diamond necklace.

810125-9001

62.

A playful tanzanite dolphin ring highlighted by sapphires, onyx and diamonds.