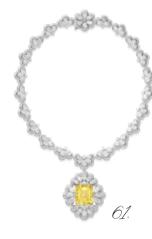

848308-3001 - 818308-1001

*59. 60.* 

Two exceptional D colour Flawless diamonds, a round-shaped 50 cts and a 20 cts emerald-cut.

A sublime 'Precious Lace' yellow diamond necklace.

810125-9001

62.

A playful tanzanite dolphin ring highlighted by sapphires, onyx and diamonds.