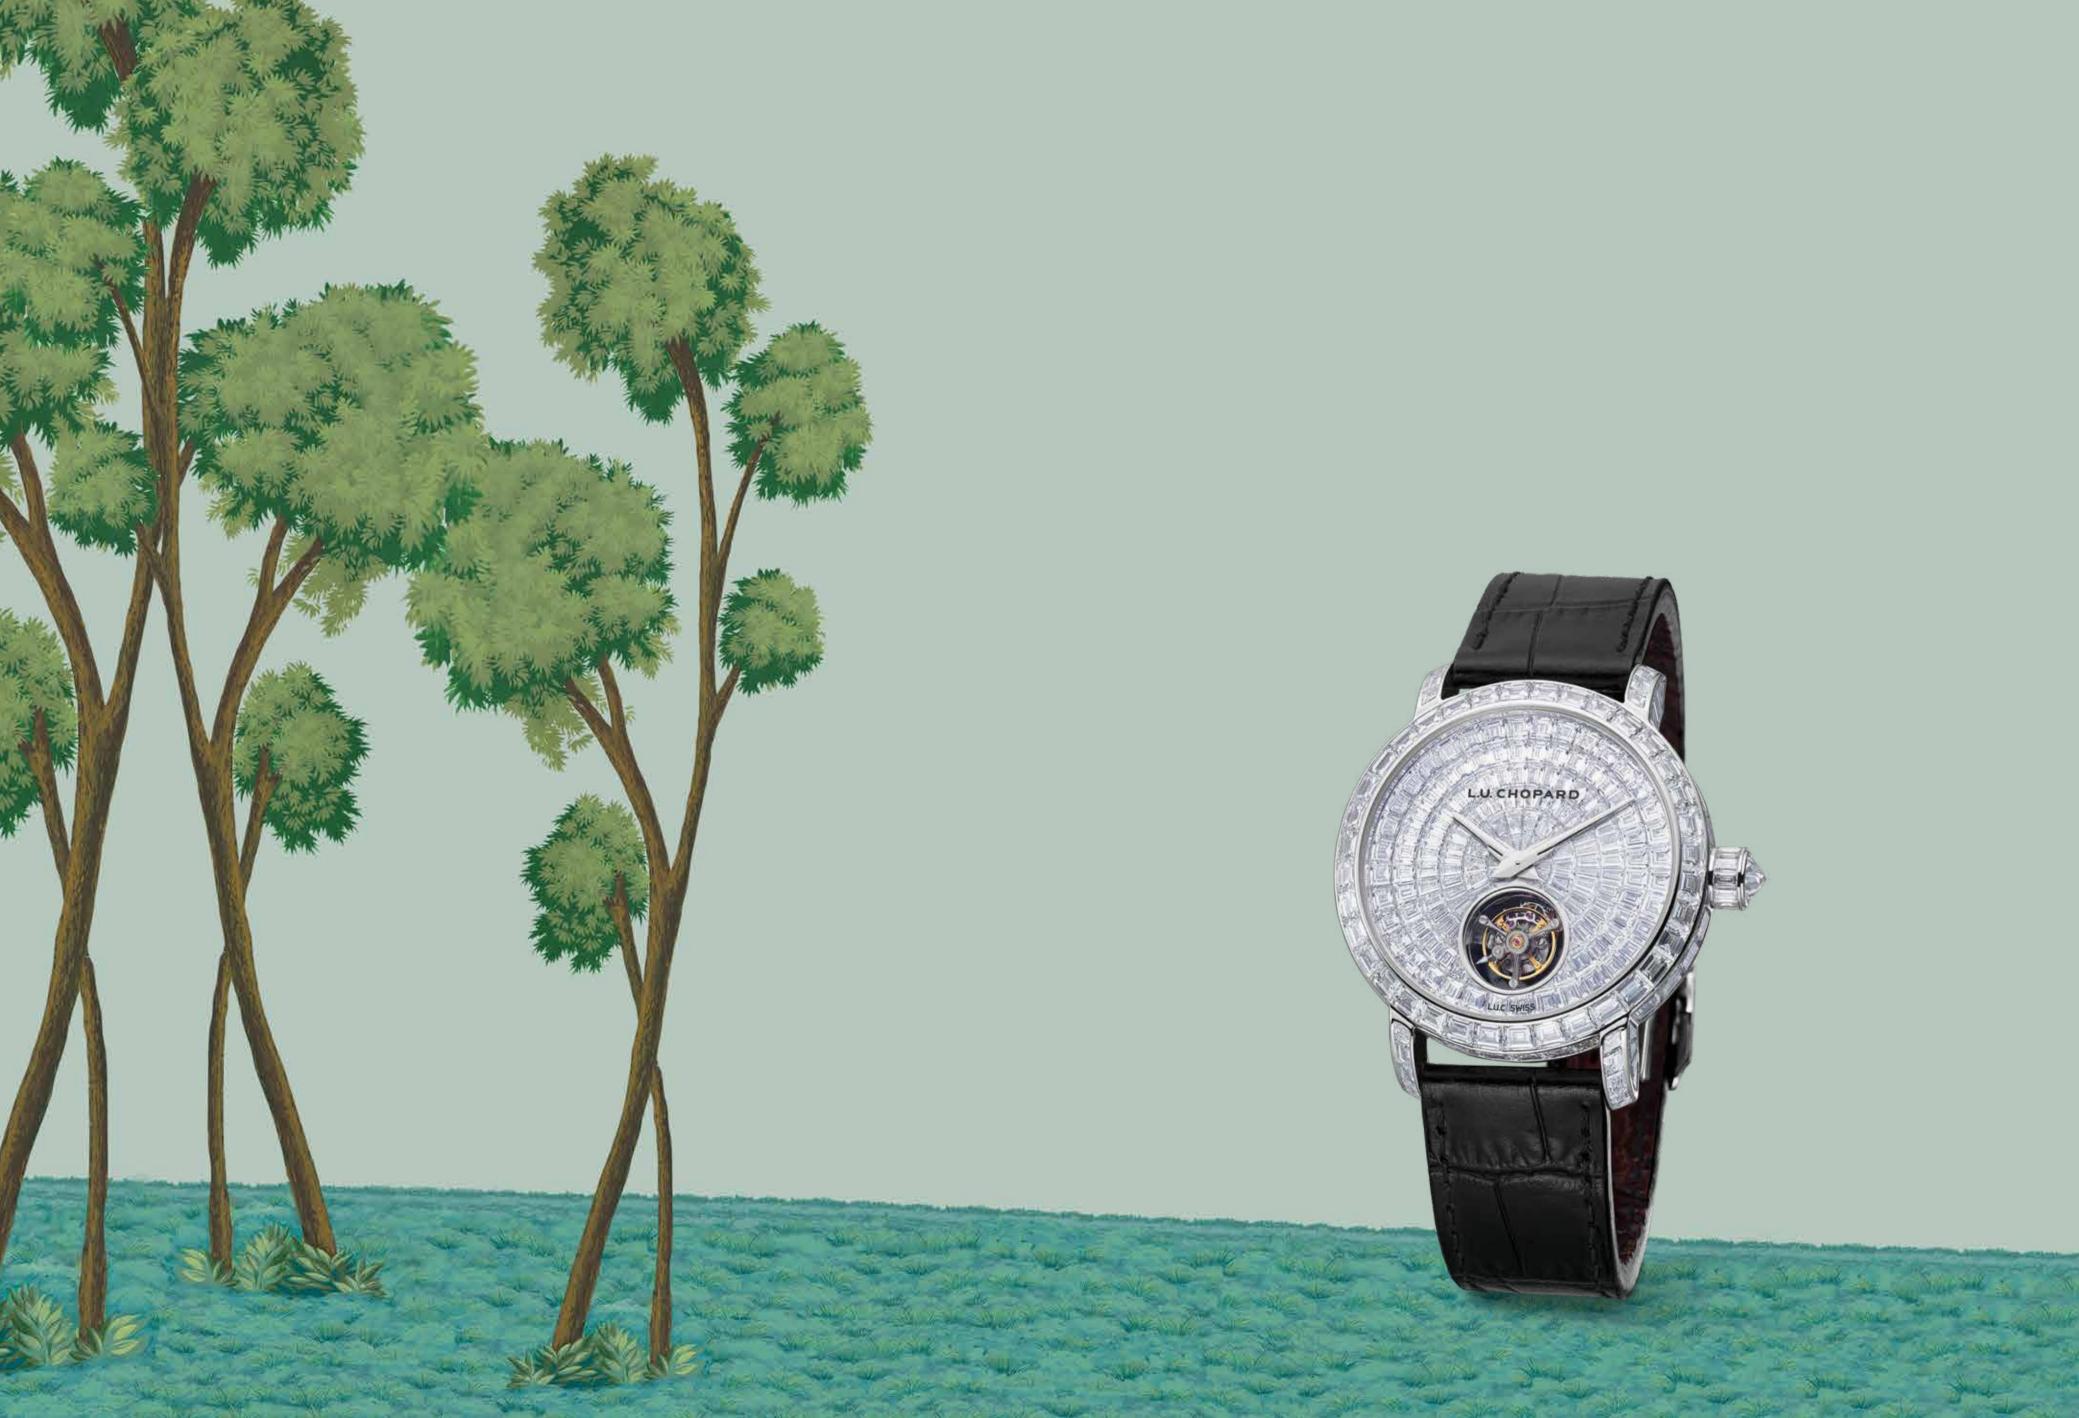

An extraordinary yellow diamond necklace.

810152-0001

A luminous pair of yellow-cognac diamond moon earrings.

840190-5001

L.U.C Flying T Twin Ladies

The first Chopard flying tourbillon for ladies Platinum Flying Tourbillon Chopard Twin Technology 65-hour Power reserve 25-piece limited edition