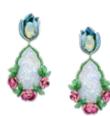

A sublime emerald and diamond-set Lady's watch.

104995-1004

A captivating ruby and gem-set floral necklace.

810150-9001

A dainty floral pink sapphire and diamond Lady's watch.

104056-1001

A fabulous pair of yellow diamond earrings.