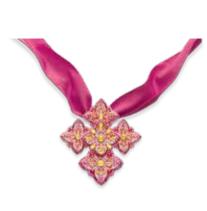

A sublime emerald and diamond-set Lady's watch.

104995-1004

A captivating ruby and gem-set floral necklace.

810150-9001

A dainty floral pink sapphire and diamond Lady's watch.

104056-1001

A fabulous pair of yellow diamond earrings.