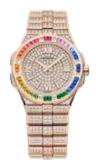

L.U.C Flying T Twin Rainbow

The art of colourful gem setting to highlight the Chopard horological mastery 18-carat ethical rose gold Flying Tourbillon Chopard Twin Technology 65-hour Power reserve 8-piece limited edition