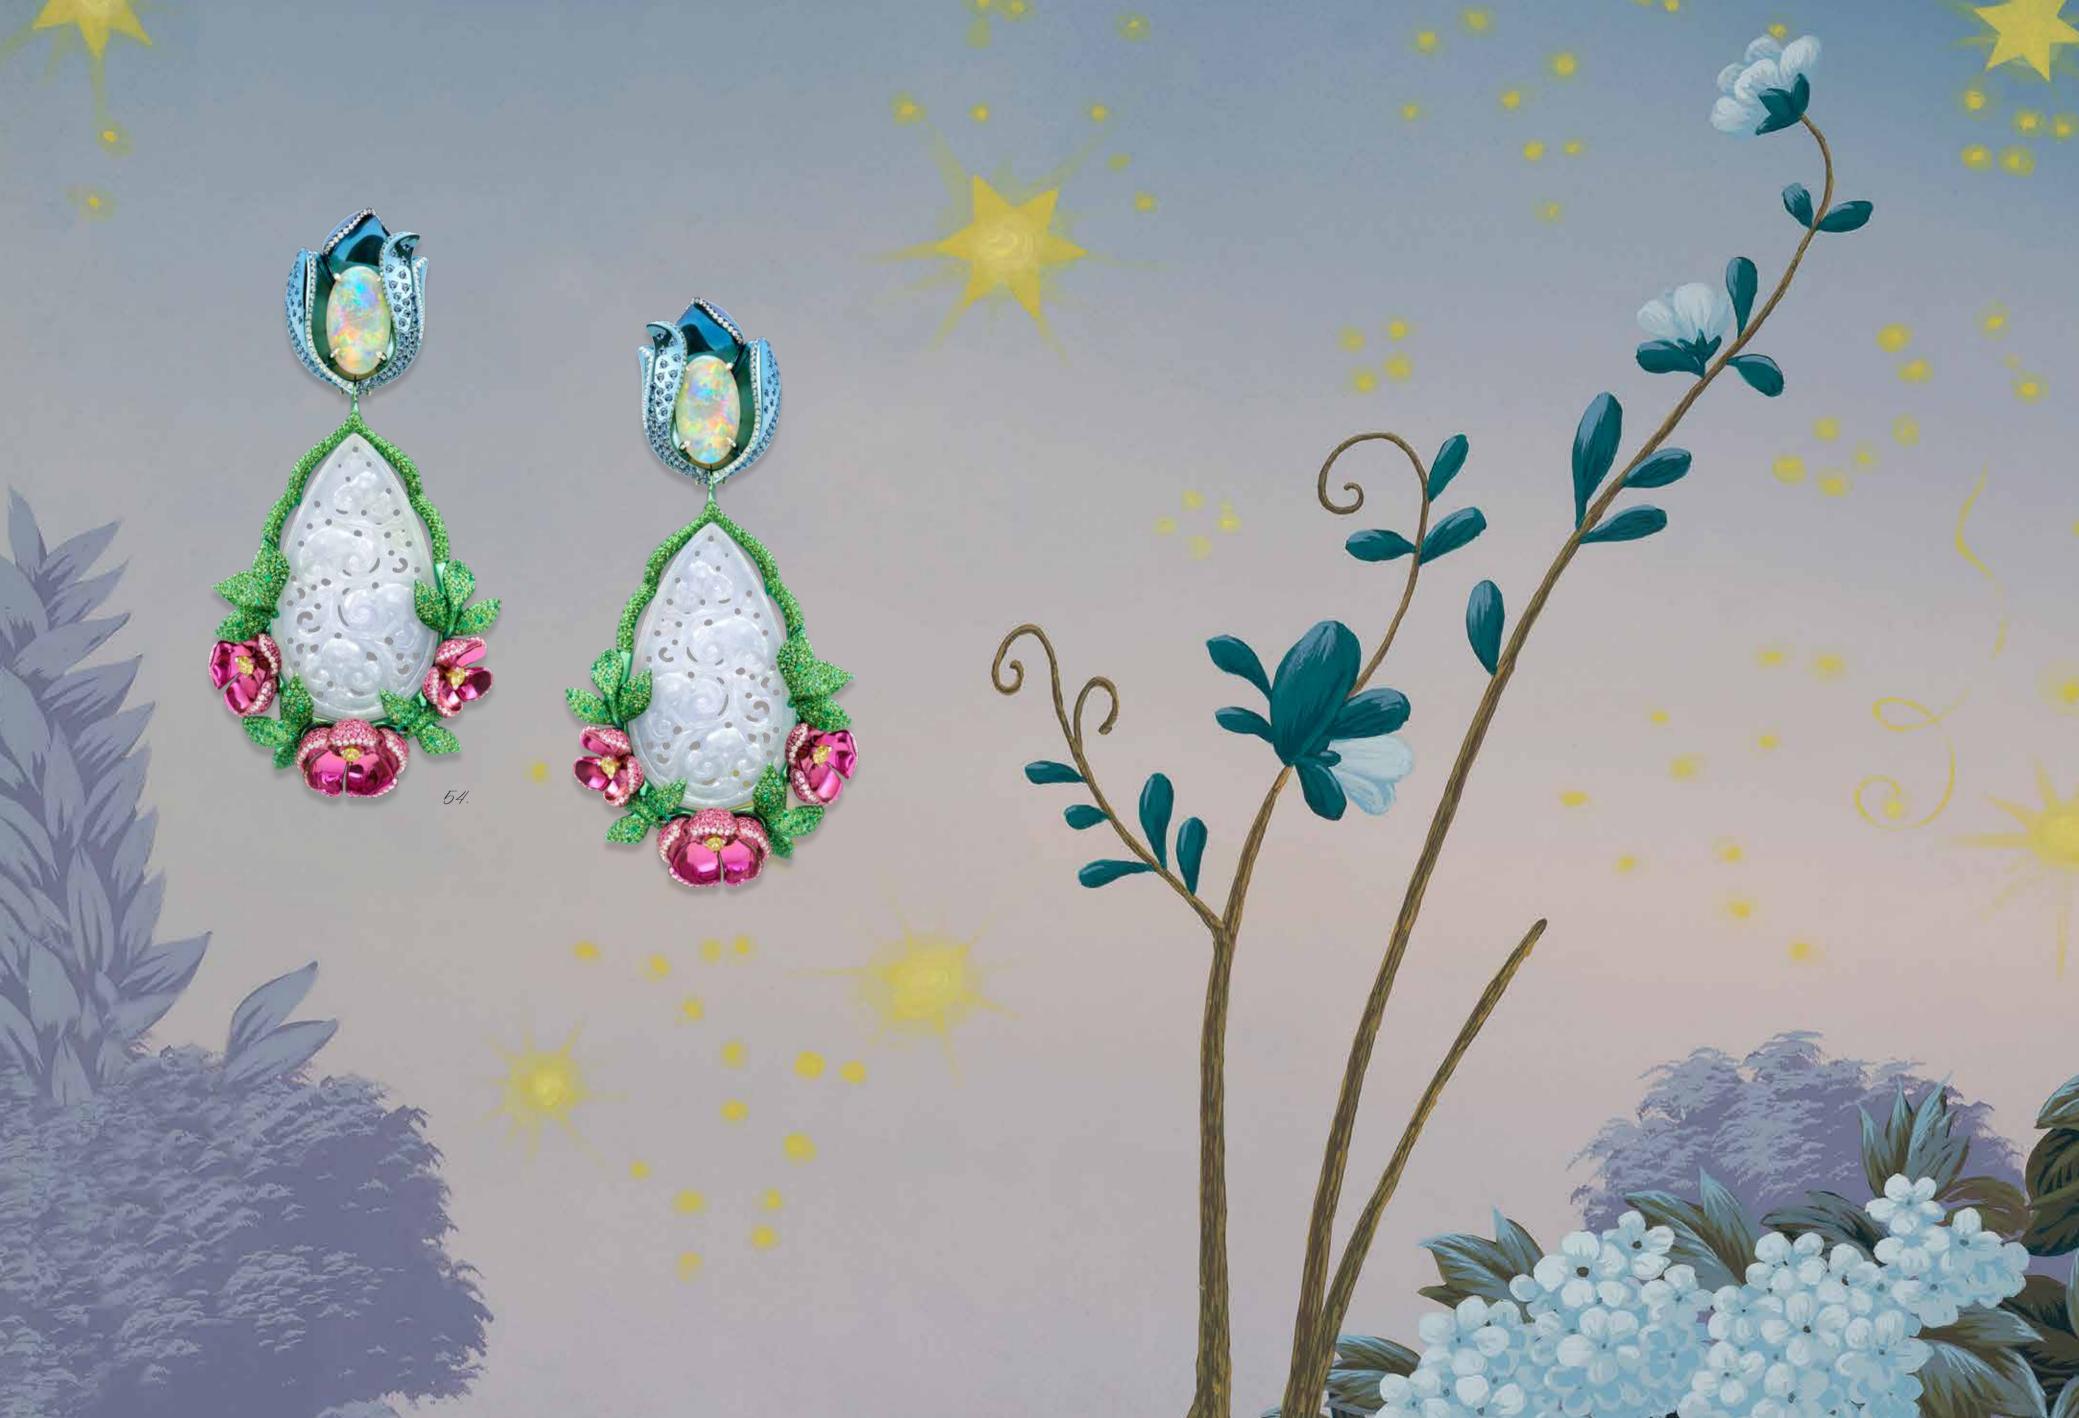

A decorative rainbow necklace of

interlaced spinels, coloured sapphires, tsavorites beads highlighted by diamonds.

A beautiful pair of jadeite and white opal earrings highlighted with green tourmalines and diamonds.