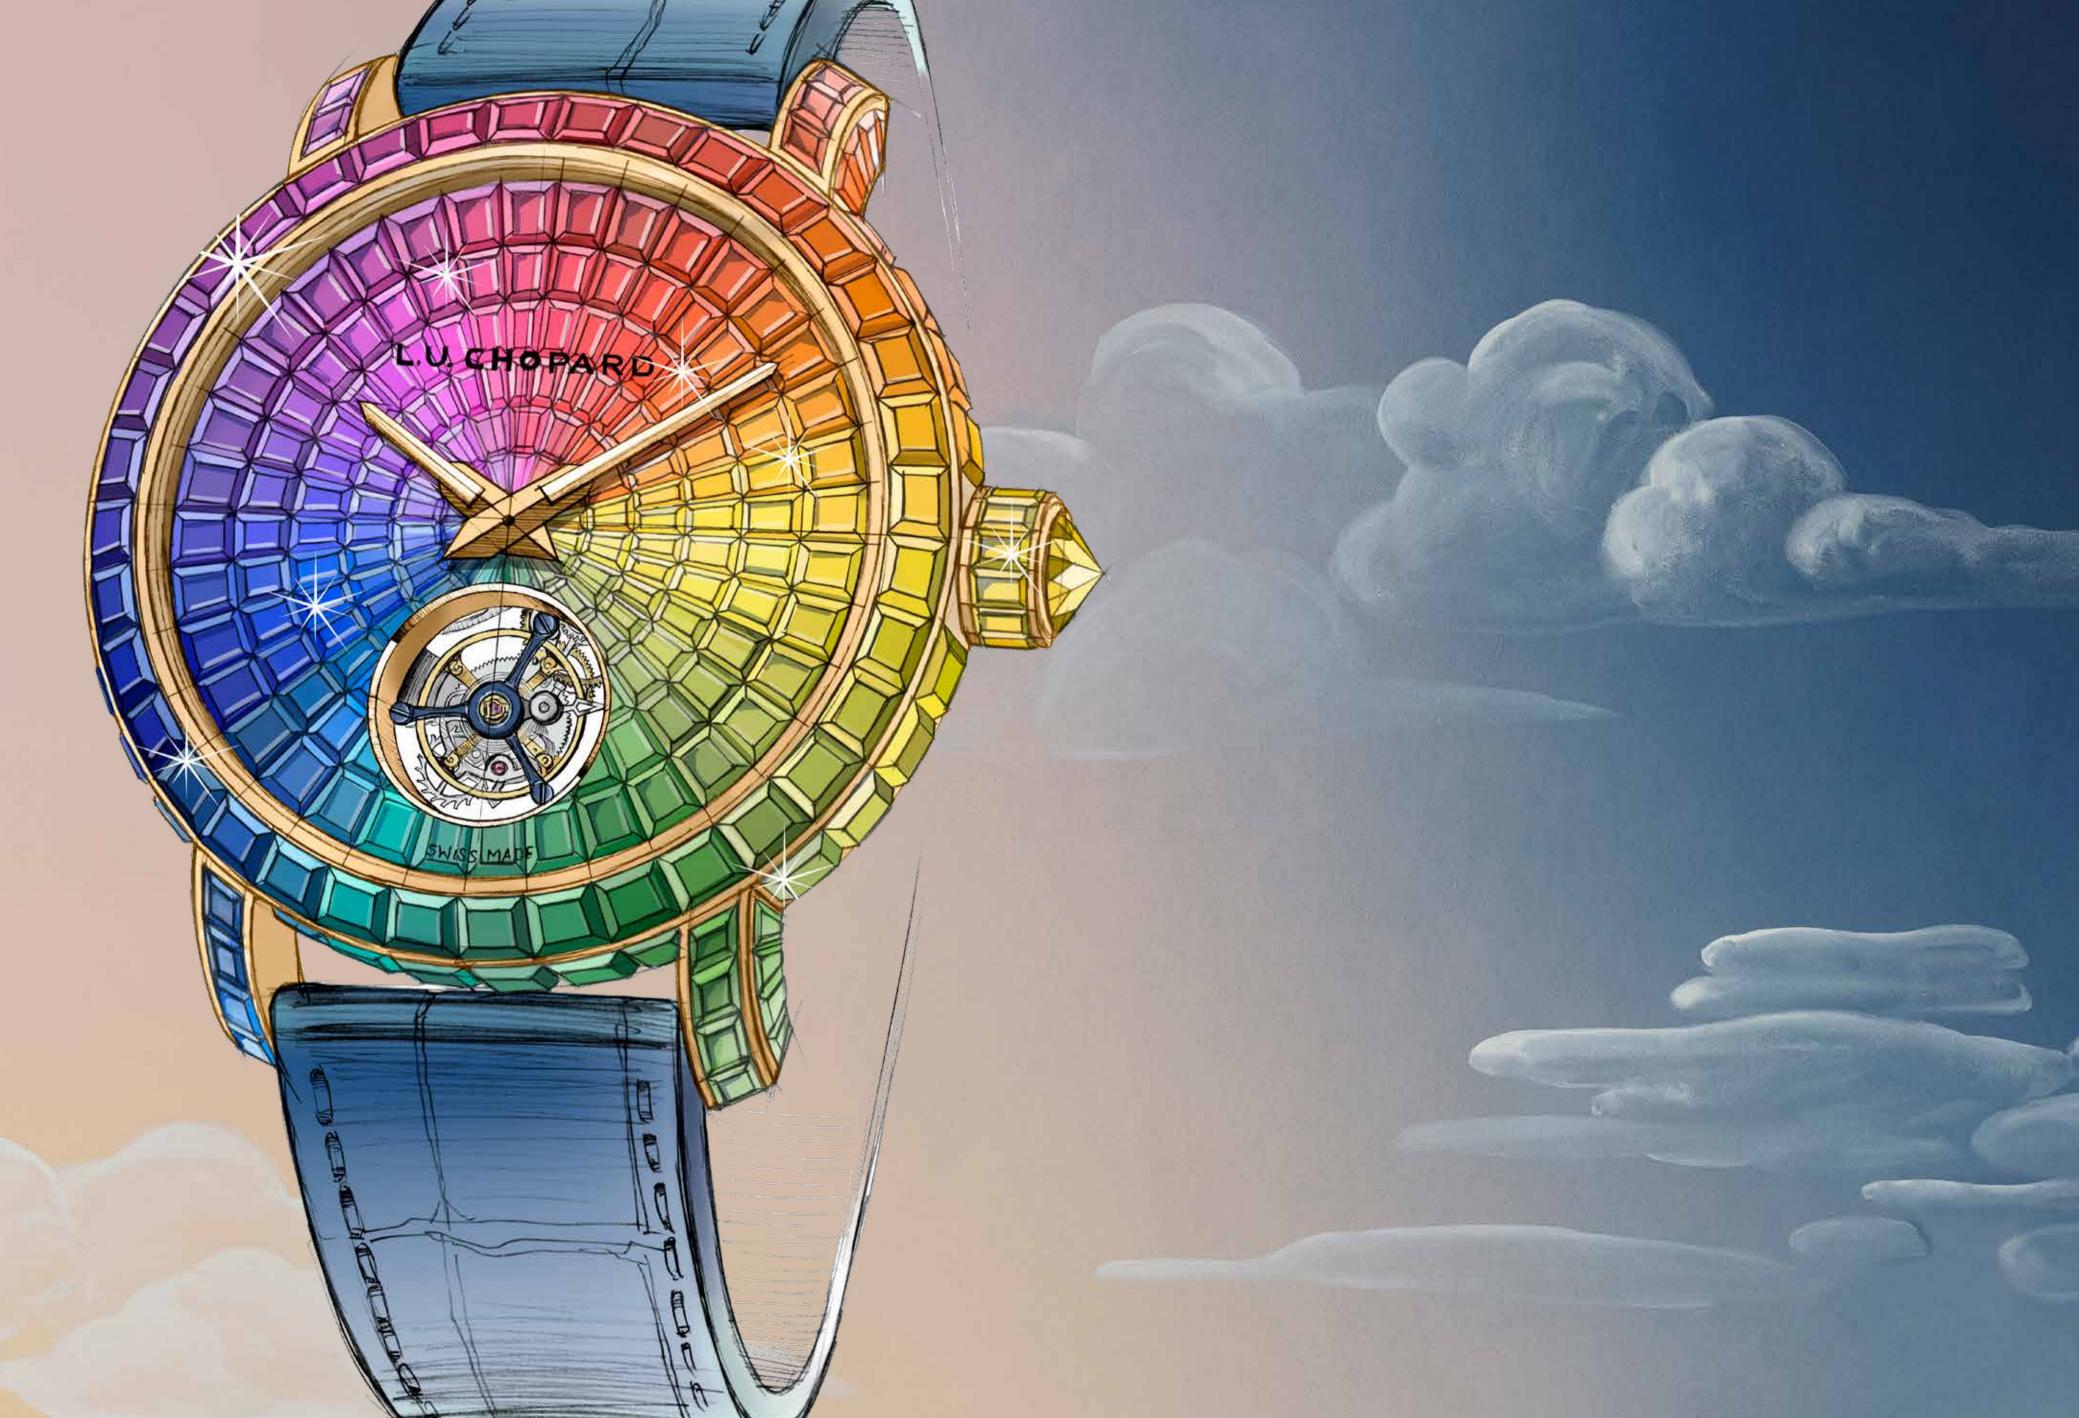

L.U.C Flying T Twin Rainbow

The art of colourful gem setting to highlight the Chopard horological mastery 18-carat ethical rose gold Flying Tourbillon Chopard Twin Technology 65-hour Power reserve 8-piece limited edition