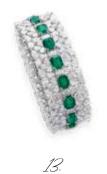

20.

840219-1001

A beautiful bracelet set with Paraiba tourmalines, Padparadscha sapphires, opals and diamonds.

850400-1001

10.

A darling 'Precious Lace' pink and blue diamond ring.

82A047-9001

A gorgeous opal flower ring highlighted by yellow sapphires.